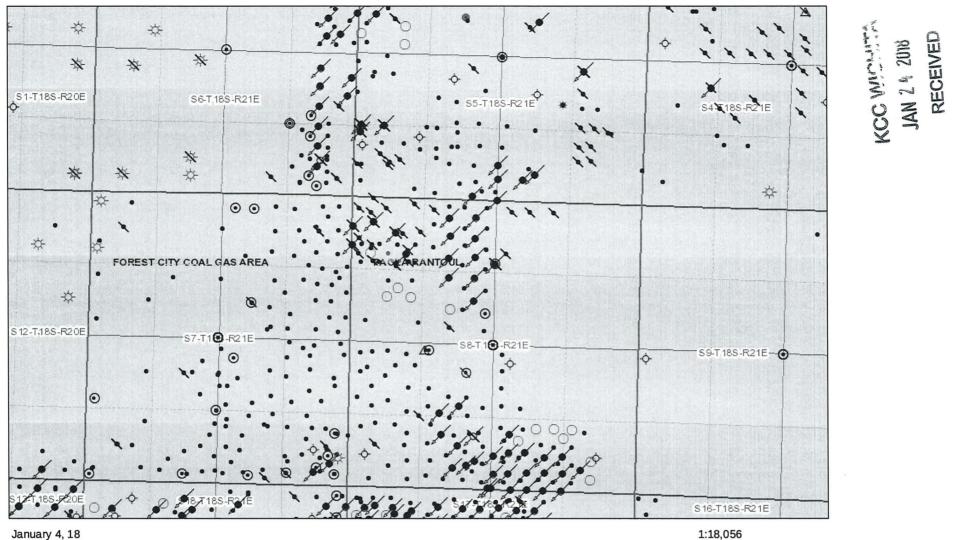

#### Plat

Show the following information: applicant injection well, all producing wells, inactive wells, plugged wells, and other wells within a one-half mile radius, all lease boundaries, lease operators, unleased mineral rights owners, well numbers, and producing wells producing formation tops.