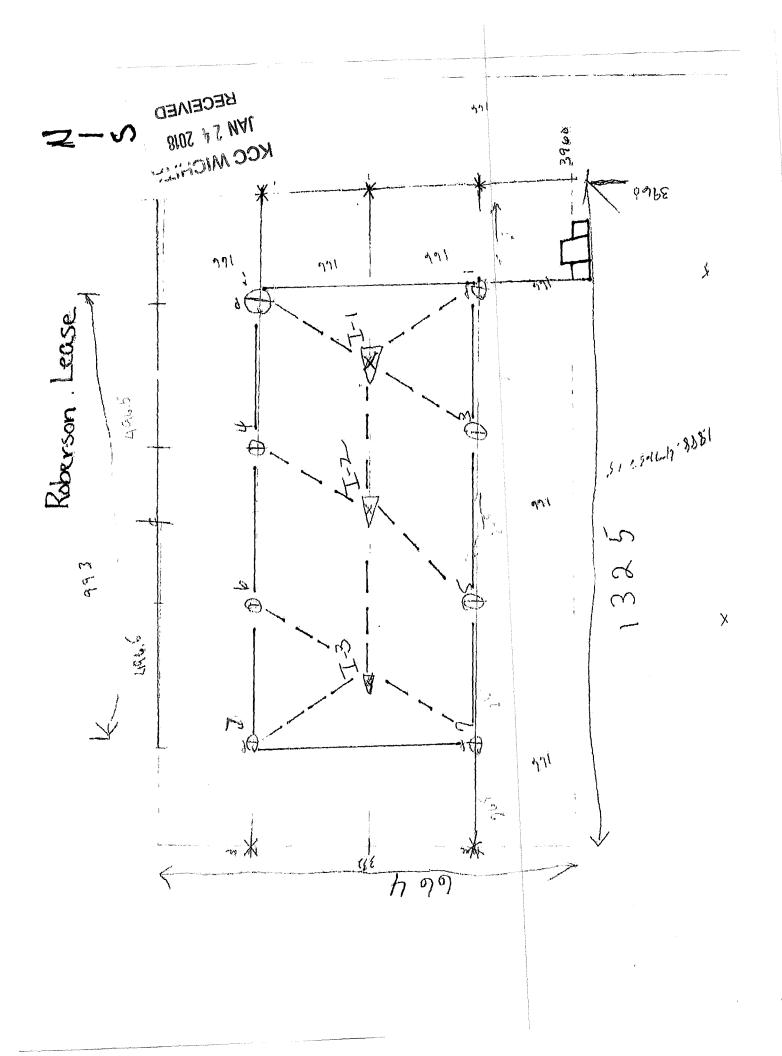

#### Plat and Certificate of Injection Well Location and Surrounding Acreages

| Operator:    | R&D Oil, LLC   | Location o | f Well: N | W/4 of th | ne Sec.8 T | wp.185      | S R.21E |                   |
|--------------|----------------|------------|-----------|-----------|------------|-------------|---------|-------------------|
| Lease:       | Roberson Lease | 4292       |           |           |            | _ feet fror | m 🗌 N / | S Line of Section |
| Well Number: | I-2            | 4622       |           |           |            | _ feet from | m 🖌 E / | W Line of Section |
| County:      | Franklin       | Sec        | 8         | Twp       | 18         | S. R        | 21      | East West         |

#### Plat

Show the following information: applicant injection well, all producing wells, inactive wells, plugged wells, and other wells within a one-half mile radius, all lease boundaries, lease operators, unleased mineral rights owners, well numbers, and producing wells producing formation tops.

#### Plat and Certificate of Injection Well Location and Surrounding Acreages

| Operator:    | R&D Oil, LLC   | Location o | f Well: N | W/4 of th | ne Sec.8 T | wp.188      | 5 R.21 | E                       |
|--------------|----------------|------------|-----------|-----------|------------|-------------|--------|-------------------------|
| Lease:       | Roberson Lease | 4371       |           |           |            | _ feet from | m 🗌 N  | N / 🖌 S Line of Section |
| Well Number: | I-3            | 4946       |           |           |            | _ feet from | m 🖌 E  | E / W Line of Section   |
| County:      | Franklin       | Sec        | 8         | . Twp     | 18         | S. R        | 21     | East West               |