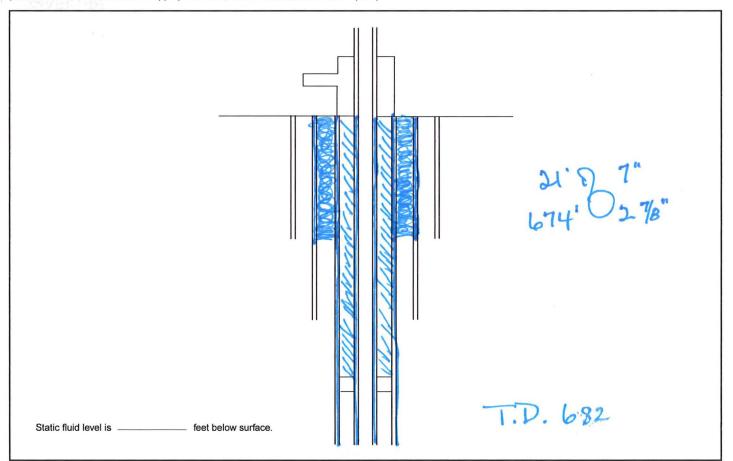

#### Well Completion

| Type: Tubin                   | g & Packer 🖌 P         | ackerless         | Tubingless   |            |        |
|-------------------------------|------------------------|-------------------|--------------|------------|--------|
|                               | Conductor              | Surface           | Intermediate | Production | Tubing |
| Size                          |                        | 7                 |              | 2 7/8      |        |
| Setting Depth                 |                        | 21                |              | 674        |        |
| Amount of Cement              |                        | 5                 |              | 104        |        |
| Top of Cement                 |                        | 0                 |              | 0          |        |
| Bottom of Cement              |                        | 21                |              | 674        |        |
| If Alternate II cementing, co | omplete the following: |                   |              |            |        |
| Perforations / D.V. Tool at   | 1                      | feet, cemented to | feet with    | ۱          | _ SX.  |
| Tubing: Type                  |                        |                   | Grade        |            |        |
| Packer: Type                  |                        | 1.                | Depth        |            |        |

#### Well Sketch

(To sketch installation, darken the appropriate lines, indicate cement, and show depths.)

Туре \_\_

| Offset Operators | , Unleased Mineral | Owners and | Landowners acreage |  |
|------------------|--------------------|------------|--------------------|--|
|------------------|--------------------|------------|--------------------|--|