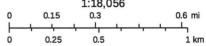

Well Inventory According to the KCC R & D Oil, LLC

| Lease Name | Well | API Number        | Year Drilled | Year Assume Depth | County   | Sec | Twp | Rge | Dir | Q4 | Q3 | Q2 | Q1 | Feet N-S N-S | Feet E-W E-V | N Well Typ | e Well Status | Oil Lease ( Gas Lease ( Latitude | Longitude Datum |
|------------|------|-------------------|--------------|-------------------|----------|-----|-----|-----|-----|----|----|----|----|--------------|--------------|------------|---------------|----------------------------------|-----------------|
| ROBERSON   | 1    | 15-059-26638-0000 | 2014         | 780               | Franklin | 8   | 18  | 21  | E   | SE | SE | NW | NW | 4126 S       | 4126 E       | OIL        | PR            |                                  |                 |
| ROBERSON   | 2    | 15-059-27031-0000 | 2015         | 682               | Franklin | 8   | 18  | 21  | E   | NE | SE | NW | NW | 4458 S       | 4126 E       | OIL        | PR            |                                  |                 |
| ROBERSON   | 3    | 15-059-27103-0000 | 2016         | 682               | Franklin | 8   | 18  | 21  | E   | SW | SE | NW | NW | 4126 S       | 4456 E       | OIL        | PR            |                                  |                 |
| ROBERSON   | 4    | 15-059-27104-0000 | 2016         | 682               | Franklin | 8   | 18  | 21  | Е   | NW | SE | NW | NW | 4456 S       | 4456 E       | OIL        | PR            |                                  |                 |
| ROBERSON   | 5    | 15-059-27032-0000 | 2015         | 682               | Franklin | 8   | 18  | 21  | Е   | SE | SW | NW | NW | 4126 S       | 4785 E       | OIL        | PR            |                                  |                 |
| ROBERSON   | 6    | 15-059-27105-0000 | 2016         | 691               | Franklin | 8   | 18  | 21  | Е   | NE | SW | NW | NW | 4456 S       | 4786 E       | OIL        | PR            |                                  |                 |
| ROBERSON   | 7    | 15-059-26639-0000 | 2014         | 704               | Franklin | 8   | 18  | 21  | Е   | SW | SW | NW | NW | 4126 S       | 5115 E       | OIL        | PR            | 145369                           |                 |
| ROBERSON   | 8    | 15-059-27106-0000 | 2016         | 690               | Franklin | 8   | 18  | 21  | Ε   | NW | SW | NW | NW | 4456 S       | 5116 E       | OIL        | PR            |                                  |                 |