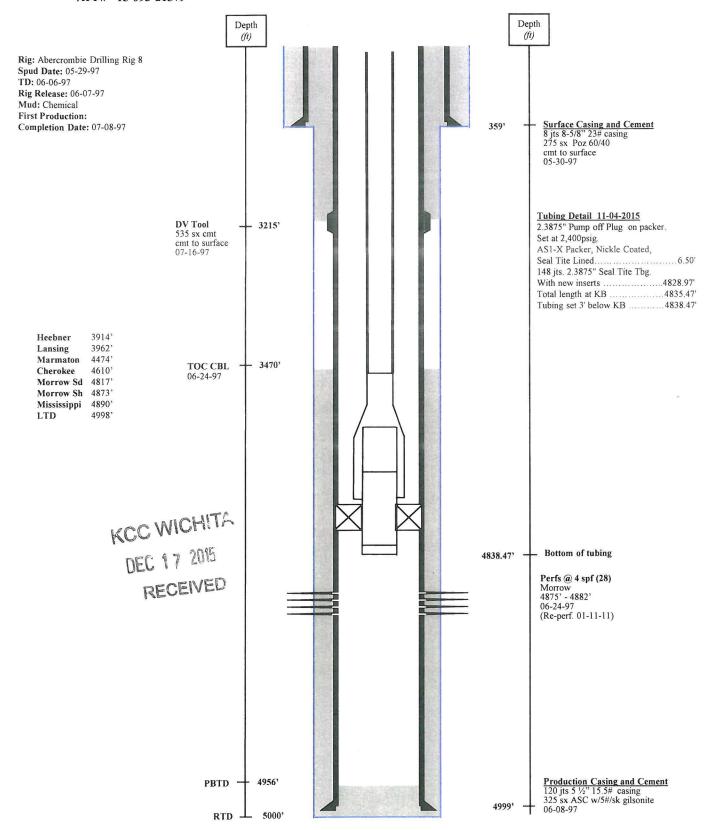

### Well Completion

| Type: | ✓ Tubing & Packer | Packerless | Tubingless |
|-------|-------------------|------------|------------|

|                  | Conductor | Surface | Intermediate | Production | Tubing |
|------------------|-----------|---------|--------------|------------|--------|
| Size             | NA        | 8.625   | NA           | 5.5        | 2.375  |
| Setting Depth    | NA        | 359     |              | 4999       | 4838   |
| Amount of Cement |           | 275     |              | 325        | NA     |
| Top of Cement    |           | 0       |              | 3470       | NA     |
| Bottom of Cement |           | 359     |              | 5000       | NA     |

| If Alternate II cementing, complete the following:   |               |  |  |  |
|------------------------------------------------------|---------------|--|--|--|
| Perforations / D.V. Tool at 3215 feet, cemented to 0 | feet withsx.  |  |  |  |
| Tubing: Type SEAL TITE                               | Grade         |  |  |  |
| Packer: Type ARROWSET 1X                             | Depth 4835    |  |  |  |
| Annulus Corrosion Inhibitor: Type                    | Concentration |  |  |  |
| List Logs Enclosed:                                  |               |  |  |  |
|                                                      |               |  |  |  |
| Well Sketch (SEE ATTACKED)                           |               |  |  |  |

### Well: Scott 4-13

WATER INJECTION WELL

NW SW NW Sec 13-T21S-R35W Kearny County, Ks

Location: 1980' FNL; 330' FWL Elevation: GL=3091', KB=3096' API # - 15-093-21579

| Offset Operators, Unleased Mineral Owners and Landowners (Attach additional sheets if necessary) | ab. eage                                          |
|--------------------------------------------------------------------------------------------------|---------------------------------------------------|
| Name:                                                                                            | Legal Description of Leasehold:                   |
| SEE ATTACHED LIST                                                                                | SEE ATTACHED LIST                                 |
|                                                                                                  |                                                   |
|                                                                                                  |                                                   |
|                                                                                                  |                                                   |
|                                                                                                  |                                                   |
|                                                                                                  |                                                   |
|                                                                                                  |                                                   |
|                                                                                                  | KCC WICHITA                                       |
|                                                                                                  |                                                   |
|                                                                                                  | DEC 1 7 2015                                      |
|                                                                                                  | RECEIVED                                          |
|                                                                                                  |                                                   |
| I hereby certify that the statements made herein are true and correct to                         | o the best of my knowledge and belief.            |
|                                                                                                  | Applicant or Duly Authorized Agent                |
| CHRISTINA RIVAS GUTIERREZ                                                                        | sworn before me this 16 th day of 1010mbcn , 2013 |
| Notary Public, State of Texas                                                                    | ( Init fine Putieties                             |
| Comm. Expires 04-05-2017 Notary ID 12525475-8                                                    | Notary Public April 5 2017                        |
|                                                                                                  | My Commission Expires:                            |