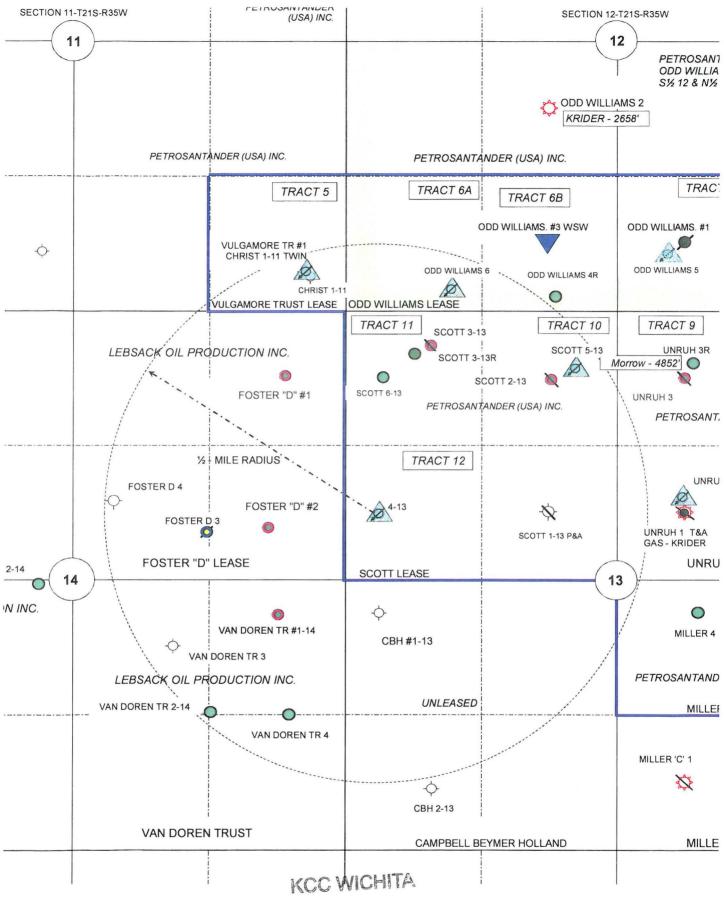

### July 2014 Plat and Certificate of Injection Well Location and Surrounding Acreages Location of Well: NW- SW-NW 13-21S-35W Operator: PETROSANTANDER (USA) INC. Lease: SCOTT 1980 \_ feet from 🗸 N / S Line of Section Well Number: 4-13 330 \_ feet from ☐ E / 🕢 W Line of Section County: KEARNY Sec. \_13 s. R. 35 East ✓ West SEE ATTACHED Plat Show the following information: applicant injection well, all producing wells, inactive wells, plugged wells, and other wells within a one-half mile radius, all lease boundaries, lease operators, unleased mineral rights owners, well numbers, and producing wells producing formation tops. RECEIVED applicant well A producing well plugged injection well D & A well other injection well temporary abandoned well plugged producer water supply well The undersigned hereby certifies that he / she is a duly authorized agent for shown herein is true, complete and correct to the best of his / her knowledge Applicant or Duly Authorized Agent Subscribed and sworn before the this

## CHRISTABELLE (MORROW) UNIT Lands included in this application

NW¼ SEC. 13-T21S-R35W PetroSantander (USA) Inc. 6363 Woodway Dr., Ste. 350 Houston, TX 77057

LANDOWNERS
William David Foster
2004 Belmont
Garden City, KS 67846

### PARTIES WHOSE ACREAGE LIES PARTIALLY OR FULLY WITHIN A ½-MILE RADIUS OF THE PROJECT BOUNDARY

LEGAL DESCRIPTION
OPERATORS OR UNLEASED MINERAL OWNERS

SE¼ SEC. 11-T21S-R35W; S½ SEC. 12; NE¼ AND SE¼ SEC. 13-T21S-R35W PetroSantander (USA) Inc. 6363 Woodway Dr., Ste. 350 Houston, TX 77057

NE¼ & SE¼ SEC. 14-T21S-R35W Lebsack Oil Production, Inc. c/o Wayne Lebsack PO Box 354 Chase, KS 67524

### SW1/4 SEC. 13-T21S-R35W - UNLEASED - MINERAL OWNERS

Robert K. Beymer PO Box 3

Lakin, KS 67860

Gary C. Beymer and Dixie L. Beymer

PO Box 817 Lakin, KS 67860

C. Easton Beymer and Sue M. Beymer 898 Fire Agate Drive