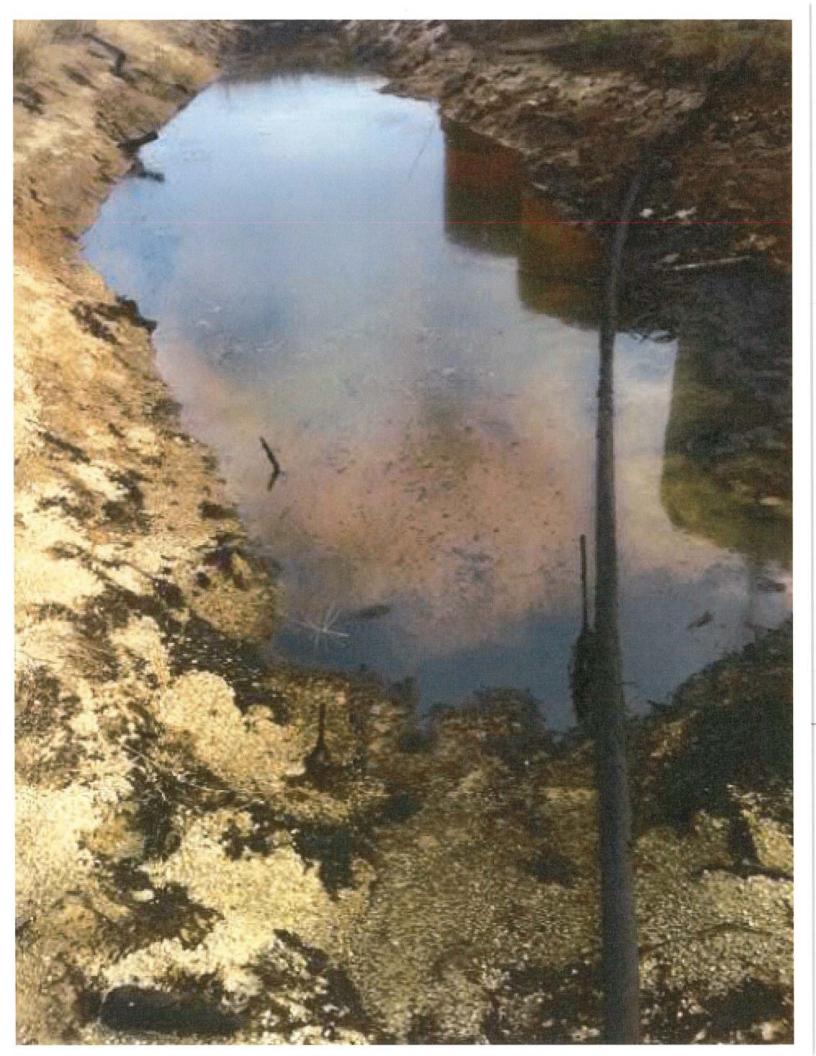

For purposes of comparison, photographs taken of the Subject Dike by Operator on October 23, 2017 are enclosed as Exhibit 3. Reported rainfall at the four NOAA weather stations

<sup>&</sup>lt;sup>3</sup> Penalty Order, ¶ 8, Exs. A and B.

<sup>&</sup>lt;sup>9</sup> Exhibit 2.

<sup>&</sup>lt;sup>10</sup> See Id.

<sup>11</sup> See Id.

the night before October 23, 2017 totaled 1.53", 1.82", 1.62", and 2.12", respectively. <sup>12</sup> The photographs corroborate that during periods of significant rainfall rainwater accumulates in the Subject Dike. Just as rainfall accumulated in the Subject Dike prior to Staff's August 23, 2017 inspection.