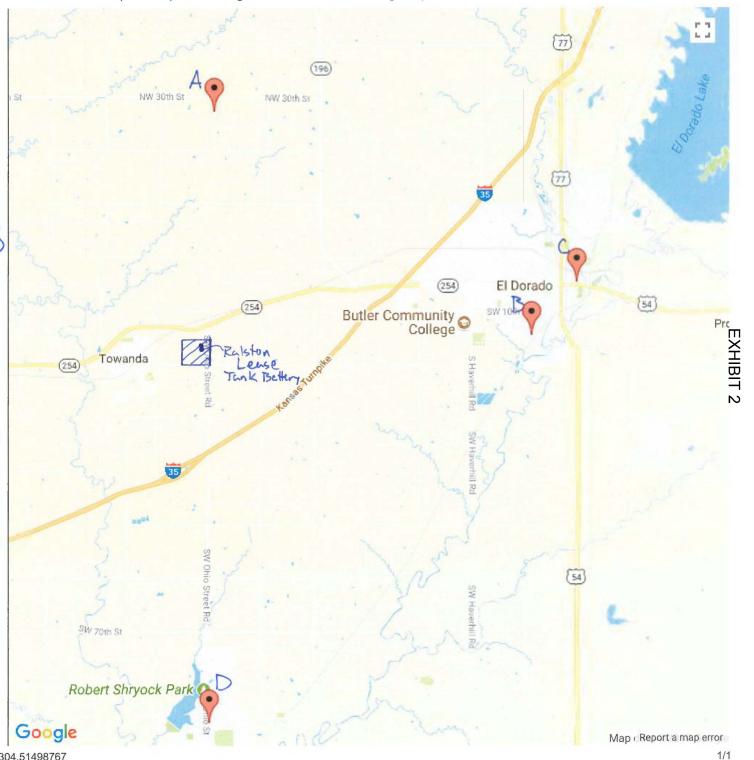

# Coordinates (Format: lat,long in decimal form):

A. 37.8647, -96.9688 Towarda B. 37.8182, -96.8444 El Dorado (5W) C. 37.8039, -96.8601 El Dorado (Park) D. 37.6983, -96.9705 Augusta