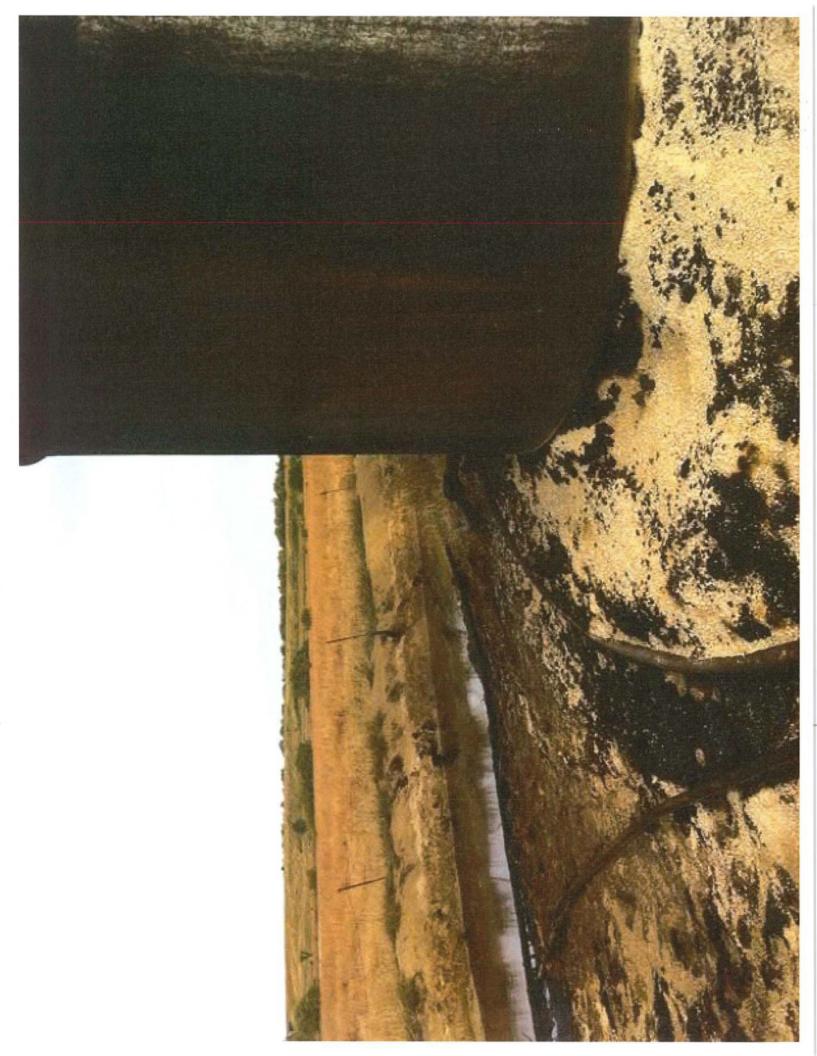

Operator operates the Ralston oil and gas lease covering the SE/4 of Section 10-T26S-R4E, Butler County, Kansas. There are multiple active oil wells on the Ralston lease producing oil from the Arbuckle formation. The Ralston lease tank battery is located in the SE/4 NW/4 NE/4 SE/4 of said Section 10. The dike at issue surrounds the Ralston lease tank battery ("Subject Dike"). The enclosed Exhibit 1 depicts the Ralston lease, and the location of the tank battery and Subject Dike.

For purposes of comparison, photographs taken of the Subject Dike by Operator on October 23, 2017 are enclosed as Exhibit 3. Reported rainfall at the four NOAA weather stations

<sup>&</sup>lt;sup>3</sup> Penalty Order, ¶ 8, Exs. A and B.