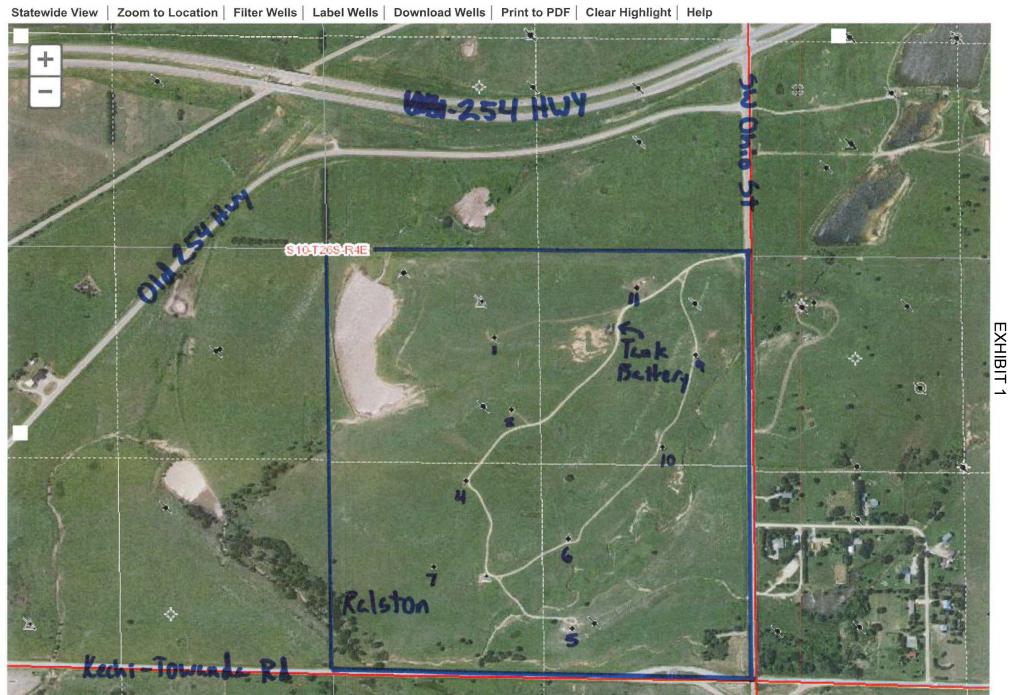

Operator operates the Ralston oil and gas lease covering the SE/4 of Section 10-T26S-R4E, Butler County, Kansas. There are multiple active oil wells on the Ralston lease producing oil from the Arbuckle formation. The Ralston lease tank battery is located in the SE/4 NW/4 NE/4 SE/4 of said Section 10. The dike at issue surrounds the Ralston lease tank battery ("Subject Dike"). The enclosed Exhibit 1 depicts the Ralston lease, and the location of the tank battery and Subject Dike.