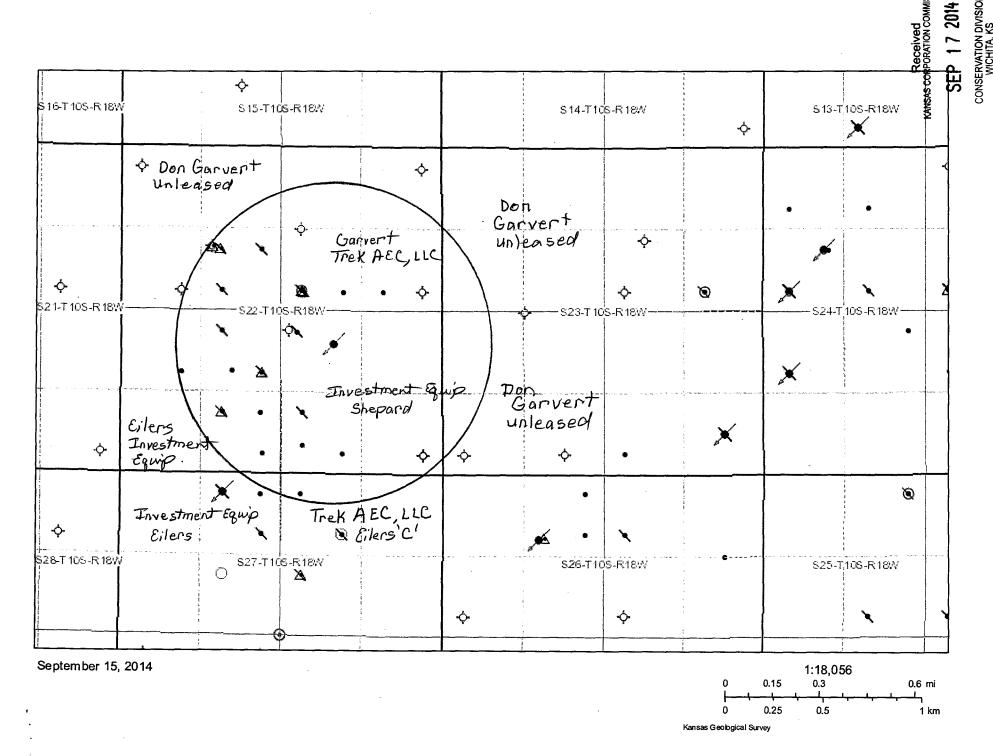

9. All applicable fees must accompany this application.

Received KANSAS CORPORATION COMMISSION

TANA REYNARD
NOTARY PUBLIC
STATE OF KANSAS

SEP 17 2014

CONSERVATION DIVISION WICHITA, KS

| Operator: Investmen       | t Equipment, LLC                                       | Location of Well:           | E/2-NW-SE                              |                                                       |
|---------------------------|--------------------------------------------------------|-----------------------------|----------------------------------------|-------------------------------------------------------|
| <sub>ease:</sub> Shepard  |                                                        | 2080                        |                                        | feet from N / S Line of Section                       |
| Well Number: 4            |                                                        | 1650                        |                                        | feet from 🗹 E / 🗌 W Line of Section                   |
| County: Rooks             |                                                        | Sec. 22                     | Twp10                                  | S. R East 🗹 West                                      |
|                           | •                                                      |                             |                                        |                                                       |
| Plat                      |                                                        |                             |                                        |                                                       |
|                           | nation: applicant injection well, all producing wells, | inactive wells, plu         | gged wells, and other v                | vells within a one-half mile radius, all lease bounda |
| es, lease operators, unle | eased mineral rights owners, well numbers, and pro     | ducing wells produced       | ucing formation tops.                  |                                                       |
|                           |                                                        |                             |                                        |                                                       |
|                           |                                                        |                             |                                        |                                                       |
|                           |                                                        | ± 6·2                       |                                        |                                                       |
|                           | A-1 A-2                                                | ę <sup>r</sup>              | `                                      |                                                       |
|                           |                                                        |                             |                                        |                                                       |
|                           | 4                                                      |                             |                                        |                                                       |
|                           | *** **                                                 | 5                           | •6<br>•1317 *∳7                        | V.                                                    |
|                           | / 💩                                                    | 1456                        | 1767<br>-1433                          |                                                       |
|                           | <b>№</b> 82 10                                         | 2                           |                                        | \                                                     |
|                           | , , , , , , , , , , , , , , , , , , , ,                | ` 🔏                         |                                        |                                                       |
|                           | -7 3.0.                                                | p -                         | ~~~~~~~~~~~~~~~~~~~~~~~~~~~~~~~~~~~~~~ |                                                       |
|                           | 1224 A-1566 AB-1                                       |                             | 7211(11                                |                                                       |
|                           | \ _i452                                                |                             |                                        | /                                                     |
|                           | B-Y 66 R-1571                                          |                             |                                        | /                                                     |
|                           |                                                        |                             |                                        | /                                                     |
|                           | 8.3                                                    | # 5<br>A-1471 3<br>1-136470 | ر 👌 تابد.                              |                                                       |
|                           | 1-122110-110                                           | I-1344                      | ···· •                                 | <b>'</b> -\$'                                         |
| ¥                         | 422                                                    | Cil                         |                                        |                                                       |
|                           | 1 8                                                    | C-1<br>1-1423 to -1465      |                                        |                                                       |
|                           |                                                        |                             |                                        |                                                       |
|                           | applicant well 🛕 produci                               | ng well •                   | plugged injection                      | a well 🛕                                              |
|                           | D & A well → other in                                  | ection well 🛕               | temporary aband                        | doned well                                            |
|                           | plugged producer 🍎 water si                            | ıpply well 💂                |                                        |                                                       |
|                           |                                                        |                             |                                        |                                                       |
|                           |                                                        | 7                           | / . F                                  | <i>-</i>                                              |
|                           | certifies that he / she is a duly authorized agent fo  | ·                           | stment G                               | (uipm) em, and that all of the information            |
| hown herein is true, cor  | nplete and correct to the best of his / her knowledg   | e. (,                       | > "                                    | ALL A                                                 |
|                           |                                                        |                             | Dan B                                  | Mass Hoer                                             |