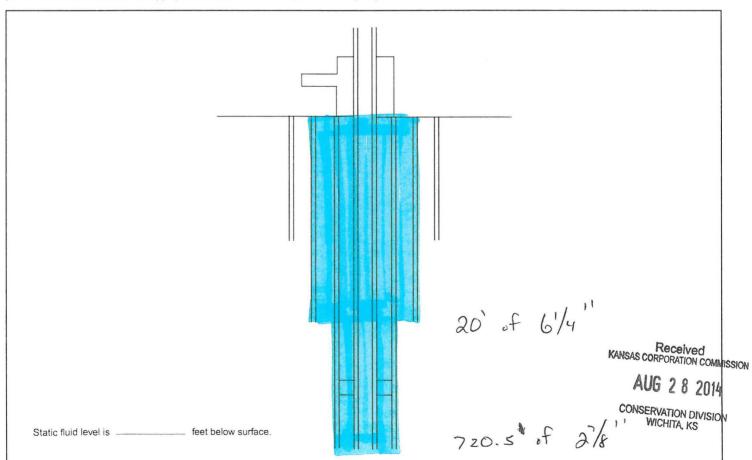

### Well Completion

| Type: | Tubing & Packer | ✓ Packerless  | П | Tubingless |
|-------|-----------------|---------------|---|------------|
| Type. | rubing a racker | V I ackelless |   | rubingless |

| 700 S            | Conductor | Surface | Intermediate | Production | Tubing |
|------------------|-----------|---------|--------------|------------|--------|
| Size             |           | 6.25    |              | 2.875      |        |
| Setting Depth    |           | 20      |              | 713.1      |        |
| Amount of Cement |           | 3       |              | 91         |        |
| Top of Cement    |           | 0       |              | 0          |        |
| Bottom of Cement |           | 20      |              | 713.1      |        |

| If Alternate II cementing, complete the following | 1f | Alternate | 11 | cementing. | complete | the | following |
|---------------------------------------------------|----|-----------|----|------------|----------|-----|-----------|
|---------------------------------------------------|----|-----------|----|------------|----------|-----|-----------|

| Perforations / D.V. Tool at       | feet, cemented to | feet with sx. |
|-----------------------------------|-------------------|---------------|
| Tubing: Type                      |                   | Grade         |
| Packer: Type                      |                   | Depth         |
| Annulus Corrosion Inhibitor: Type |                   | Concentration |
| List Logs Enclosed:               |                   |               |