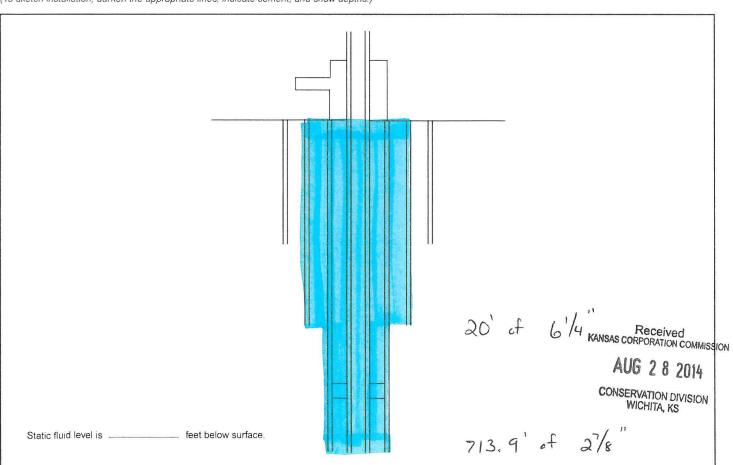

### Well Completion

| Type: | Tubing & Packer | ✓ Packerless  | П | Tubingless |
|-------|-----------------|---------------|---|------------|
| Type. | rubing a racker | V I ackelless |   | rubingless |

| 700 S            | Conductor | Surface | Intermediate | Production | Tubing |
|------------------|-----------|---------|--------------|------------|--------|
| Size             |           | 6.25    |              | 2.875      |        |
| Setting Depth    |           | 20      |              | 713.1      |        |
| Amount of Cement |           | 3       |              | 91         |        |
| Top of Cement    |           | 0       |              | 0          |        |
| Bottom of Cement |           | 20      |              | 713.1      |        |

| If Alternate II cementing, complete the following | 1f | Alternate | 11 | cementing. | complete | the | following |
|---------------------------------------------------|----|-----------|----|------------|----------|-----|-----------|
|---------------------------------------------------|----|-----------|----|------------|----------|-----|-----------|

| Perforations / D.V. Tool at       | feet, cemented to | feet with sx. |
|-----------------------------------|-------------------|---------------|
| Tubing: Type                      |                   | Grade         |
| Packer: Type                      |                   | Depth         |
| Annulus Corrosion Inhibitor: Type |                   | Concentration |
| List Logs Enclosed:               |                   |               |