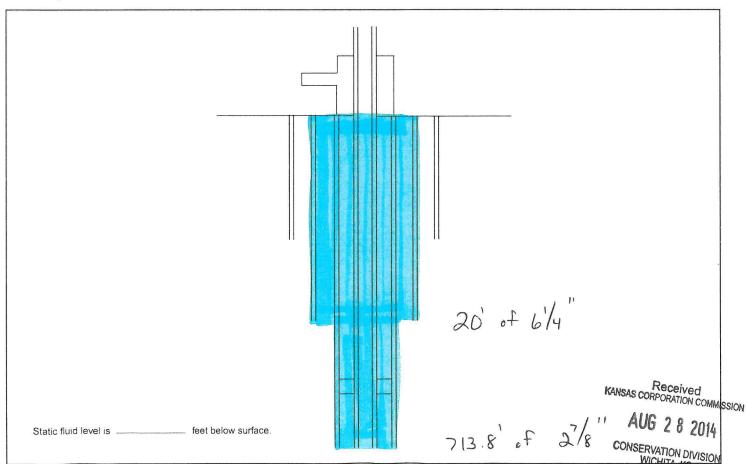

### Well Completion

| Type: | Tubing & Packer | ✓ Packerless  | П | Tubingless |
|-------|-----------------|---------------|---|------------|
| Type. | rubing a racker | V I ackelless |   | rubingless |

| 700 S            | Conductor | Surface | Intermediate | Production | Tubing |
|------------------|-----------|---------|--------------|------------|--------|
| Size             |           | 6.25    |              | 2.875      |        |
| Setting Depth    |           | 20      |              | 713.1      |        |
| Amount of Cement |           | 3       |              | 91         |        |
| Top of Cement    |           | 0       |              | 0          |        |
| Bottom of Cement |           | 20      |              | 713.1      |        |

| If Alternate II cementing, complete the following | 1f | Alternate | 11 | cementing. | complete | the | following |
|---------------------------------------------------|----|-----------|----|------------|----------|-----|-----------|
|---------------------------------------------------|----|-----------|----|------------|----------|-----|-----------|

| Perforations / D.V. Tool at       | feet, cemented to | feet with sx. |
|-----------------------------------|-------------------|---------------|
| Tubing: Type                      |                   | Grade         |
| Packer: Type                      |                   | Depth         |
| Annulus Corrosion Inhibitor: Type |                   | Concentration |
| List Logs Enclosed:               |                   |               |