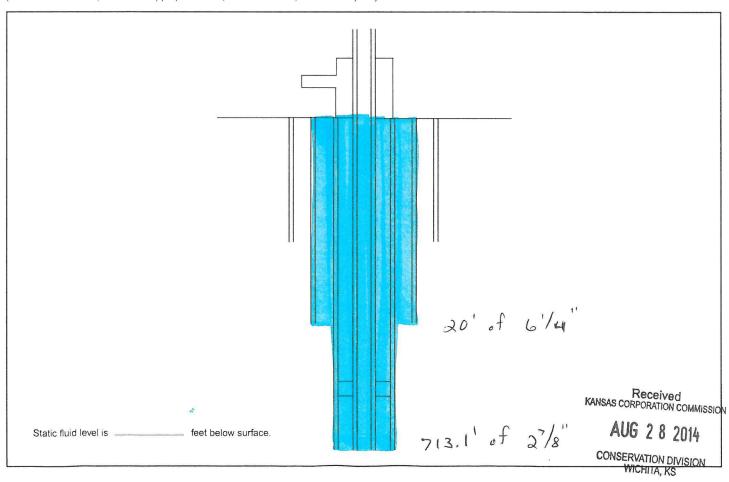

### Well Completion

| Type: | Tubing & Packer | ✓ Packerless  | П | Tubingless |
|-------|-----------------|---------------|---|------------|
| Type. | rubing a racker | V I ackelless |   | rubingless |

| 700 S            | Conductor | Surface | Intermediate | Production | Tubing |
|------------------|-----------|---------|--------------|------------|--------|
| Size             |           | 6.25    |              | 2.875      |        |
| Setting Depth    |           | 20      |              | 713.1      |        |
| Amount of Cement |           | 3       |              | 91         |        |
| Top of Cement    |           | 0       |              | 0          |        |
| Bottom of Cement |           | 20      |              | 713.1      |        |

| If Alternate II cementing, complete the following | 1f | Alternate | 11 | cementing. | complete | the | following |
|---------------------------------------------------|----|-----------|----|------------|----------|-----|-----------|
|---------------------------------------------------|----|-----------|----|------------|----------|-----|-----------|

| Perforations / D.V. Tool at       | feet, cemented to | feet with sx. |
|-----------------------------------|-------------------|---------------|
| Tubing: Type                      |                   | Grade         |
| Packer: Type                      |                   | Depth         |
| Annulus Corrosion Inhibitor: Type |                   | Concentration |
| List Logs Enclosed:               |                   |               |