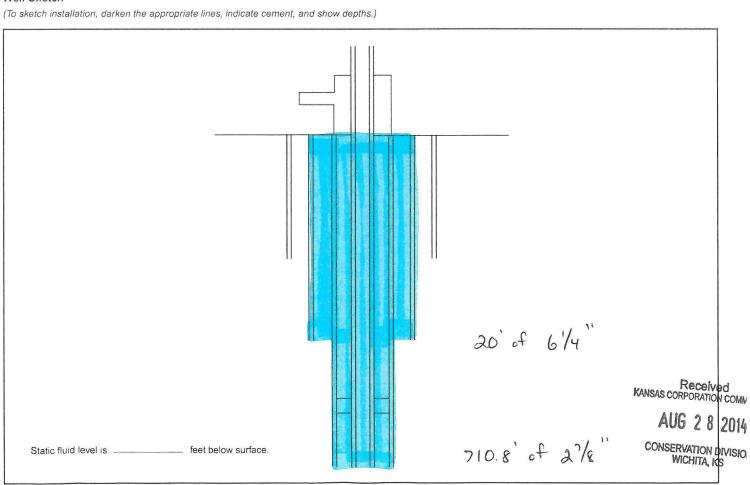

### Well Completion

| Type: | Tubing & Packer | ✓ Packerless  | П | Tubingless |
|-------|-----------------|---------------|---|------------|
| Type. | rubing a racker | V I ackelless |   | rubingless |

| 700 S            | Conductor | Surface | Intermediate | Production | Tubing |
|------------------|-----------|---------|--------------|------------|--------|
| Size             |           | 6.25    |              | 2.875      |        |
| Setting Depth    |           | 20      |              | 713.1      |        |
| Amount of Cement |           | 3       |              | 91         |        |
| Top of Cement    |           | 0       |              | 0          |        |
| Bottom of Cement |           | 20      |              | 713.1      |        |

| If Alternate II cementing, complete the following | 1f | Alternate | 11 | cementing. | complete | the | following |
|---------------------------------------------------|----|-----------|----|------------|----------|-----|-----------|
|---------------------------------------------------|----|-----------|----|------------|----------|-----|-----------|

| Perforations / D.V. Tool at       | feet, cemented to | feet with sx. |
|-----------------------------------|-------------------|---------------|
| Tubing: Type                      |                   | Grade         |
| Packer: Type                      |                   | Depth         |
| Annulus Corrosion Inhibitor: Type |                   | Concentration |
| List Logs Enclosed:               |                   |               |