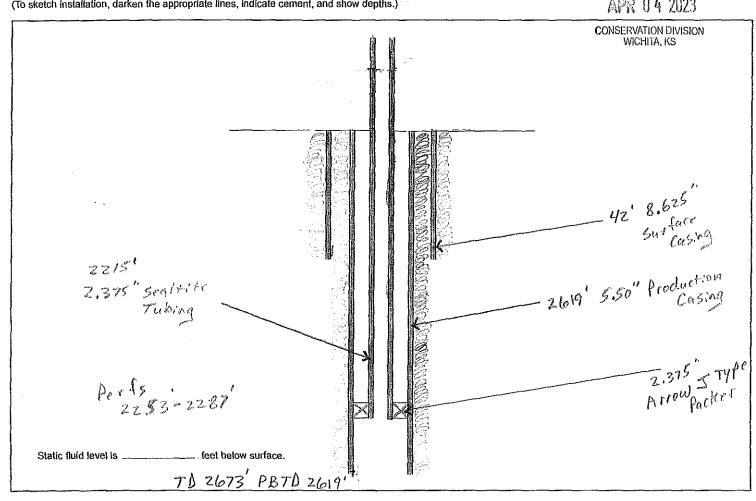

## Well Completion

| Туре: | Tubing & Packer | Packerless | Tubingless |
|-------|-----------------|------------|------------|

|                  | Conductor | Surface  | Intermediate | Production | Tubing |
|------------------|-----------|----------|--------------|------------|--------|
| Size             |           | 8.625"   |              | 5.50"      | 2.375" |
| Setting Depth    |           | 42'      |              | 2619'      | 2215'  |
| Amount of Cement |           | 40 sacks |              | 425 sacks  |        |
| Top of Cement    |           | surface  |              | surface    |        |
| Bottom of Cement |           | 42'      |              | 2619'      |        |

If Alternate II cementing, complete the following:

| Perforations / D.V. Tool at         | feet, cemented to | feet with | SX.      |
|-------------------------------------|-------------------|-----------|----------|
| Tubing: Type 2.375" sealtite        |                   | Grade     |          |
| Packer: Type Arrow J type           |                   |           | · ·      |
| Annulus Corrosion Inhibitor: Type   |                   |           |          |
| List Logs Enclosed: Gamma Ray/CCL/F |                   |           |          |
|                                     |                   |           |          |
|                                     |                   |           | Received |