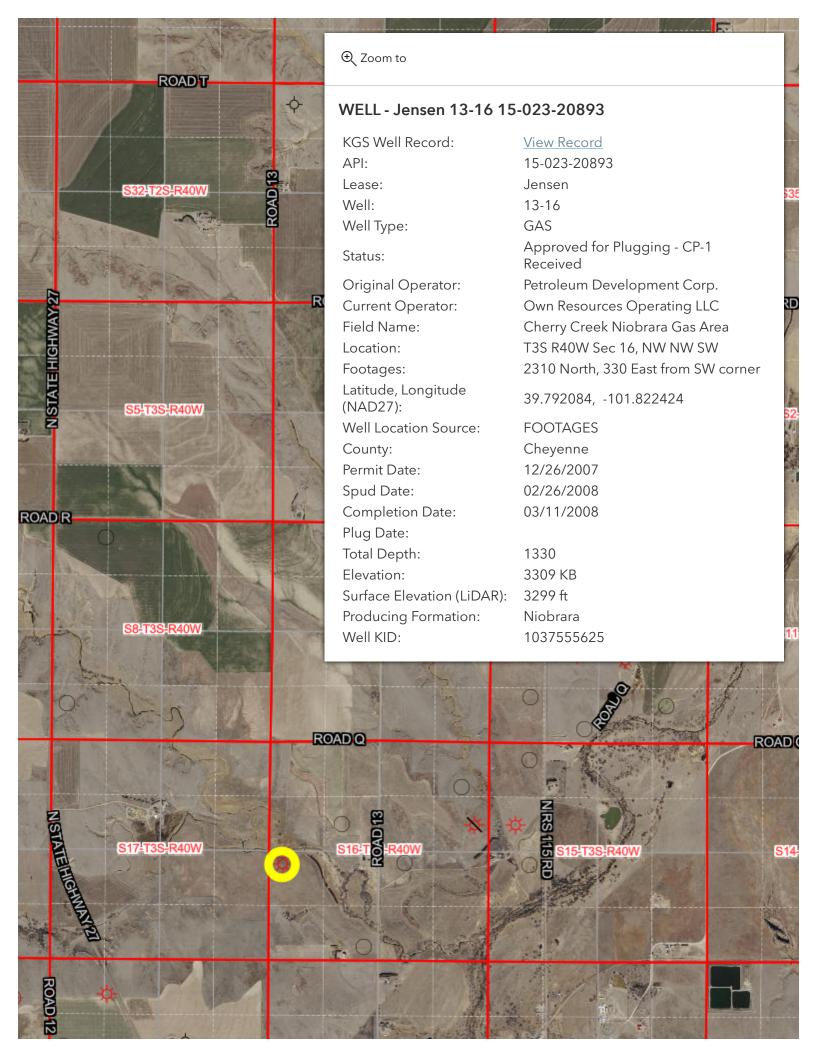

### BEFORE THE STATE CORPORATION COMMISSION OF THE STATE OF KANSAS

| In the matter of the Application of Own                                                                   | ) | Docket No.: 24-CONS-3289-CEXC |
|-----------------------------------------------------------------------------------------------------------|---|-------------------------------|
| <u>Resources Operating LLC</u> for an exception to the 10-year time limitation of K.A.R. 82-3-            | ) | CONSERVATION DIVISION         |
| 111 for its <u>Jensen 13-16</u> well located in the <u>SW/4 of Section 16</u> , <u>Township 3 South</u> , | ) | License No.: <u>35653</u>     |
| Range 40 West, Cheyenne County, Kansas.                                                                   | ) |                               |