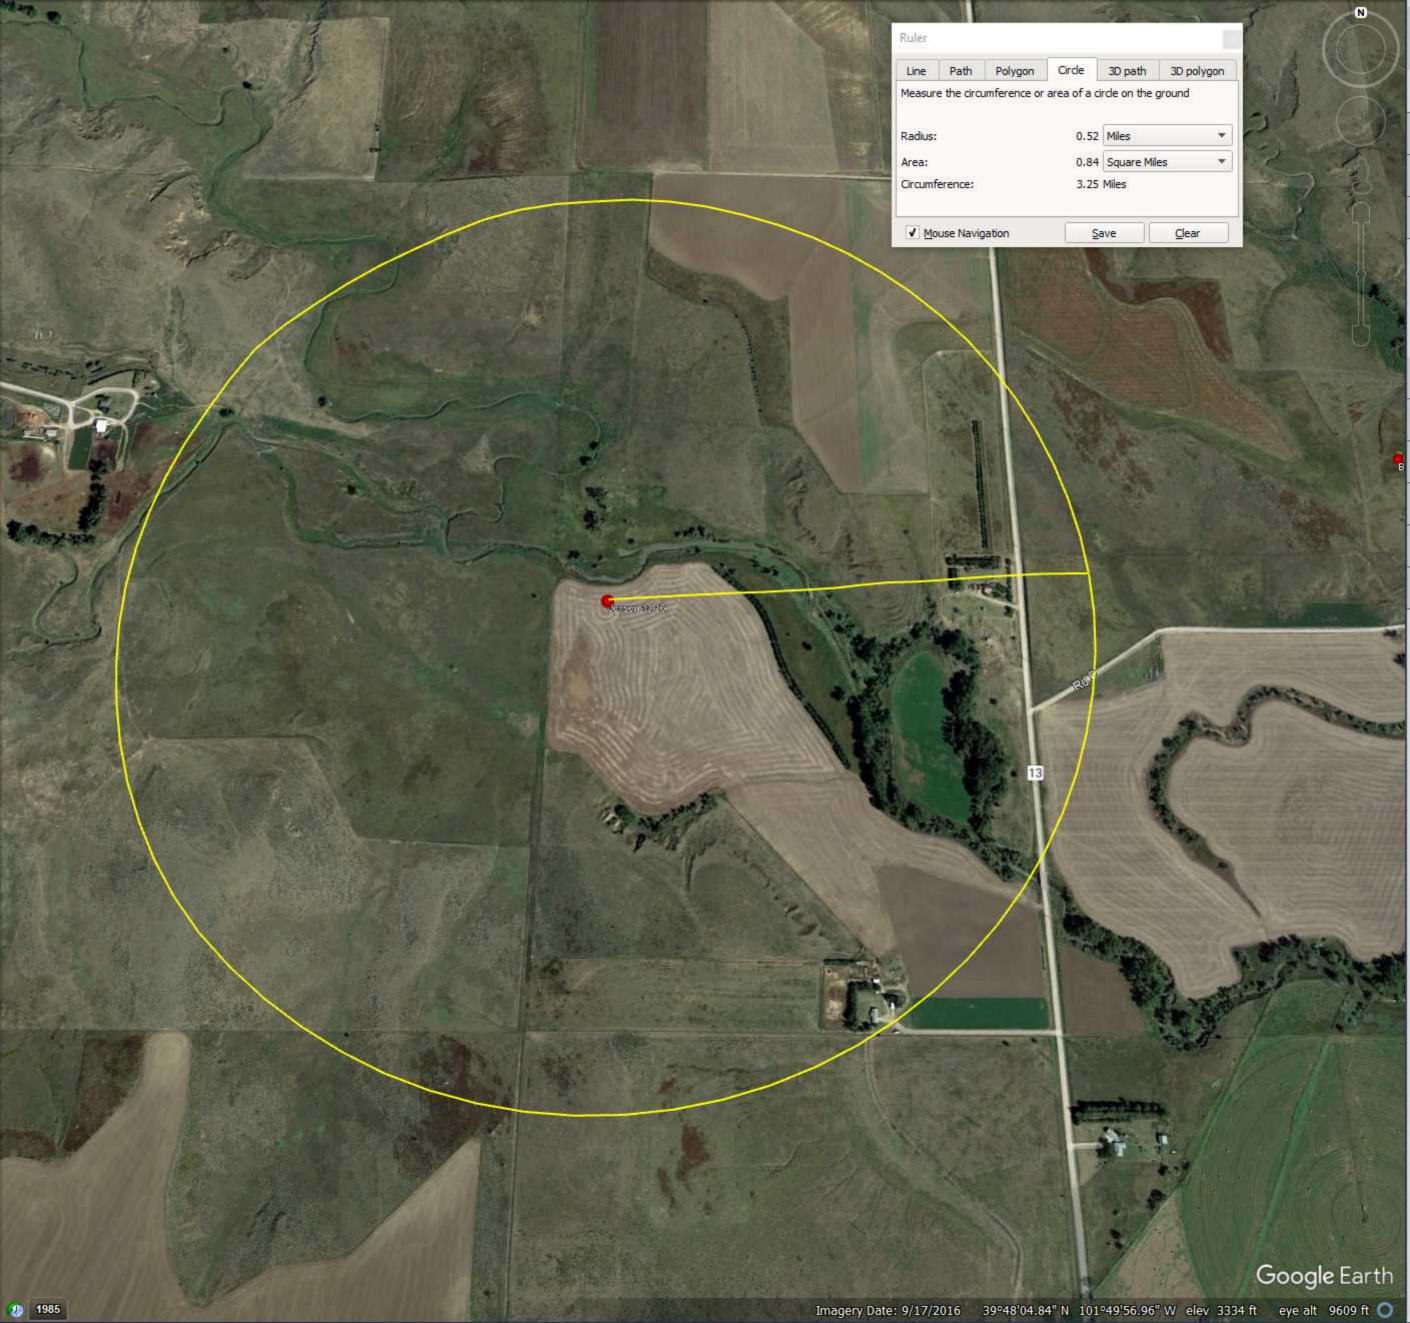

### BEFORE THE STATE CORPORATION COMMISSION OF THE STATE OF KANSAS

| In the matter of the Application of Own                                                                   | ) | Docket No.: 24-CONS-3289-CEXC |
|-----------------------------------------------------------------------------------------------------------|---|-------------------------------|
| <u>Resources Operating LLC</u> for an exception to the 10-year time limitation of K.A.R. 82-3-            | ) | CONSERVATION DIVISION         |
| 111 for its <u>Jensen 13-16</u> well located in the <u>SW/4 of Section 16</u> , <u>Township 3 South</u> , | ) | License No.: <u>35653</u>     |
| Range 40 West, Cheyenne County, Kansas.                                                                   | ) |                               |