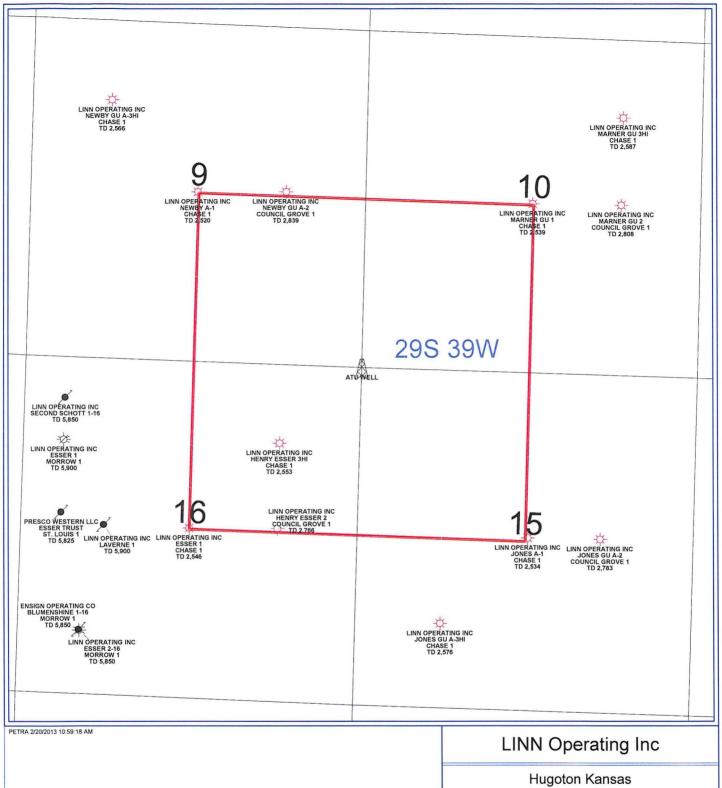

Section 9: SE/4
Section 10: SW/4
Section 16: NE/4
Section 15: NW/4

All in Township 29 South, Range 39 West, Stanton County, Kansas.

- 4. The Applicant will be the unit operator.
- 5. The unitized formations to be unitized within the unit area are the subsurface portions of the Unit Area described as a part of the common sources of supply of gas underlying the Unit Area known as an Alternate Tract Unit, and more specifically defined as the Chase and Council Grove Formations found in said Unit Area which are encountered in the subsurface between the approximate depths of 2,700 and 3,000 feet. Said Unit Area is comprised of parts of these pools in the area producing from the Chase and Council Grove Formations.
- 6. The additional drilling of an alternate tract unit well on the unit area as described above is needed for the effective management, development and production in a part of the Hugoton and Panoma Council Grove Gas Fields to substantially increase and maximize the ultimate gas recovery from the unit area.
- 7. That the value of the estimated additional recovery of the hydrocarbons from these formations substantially exceeds the estimated additional cost incident to the conducting of such operations. The proposed operations as outlined in the unit agreement and the unit operating agreement are fair and equitable to all interest owners.
- 8. That attached hereto and incorporated herein by reference are the following exhibits comprising Applicant's Plan for Unit Operations:
  - A. Unit Agreement
  - B. Unit Operating Agreement (Excerpted A.A.P.L. Form 610-1982 Model Form Operating Agreement, entirety incorporated by reference.)
- 9. That said Plan, as required by statute, has been approved in writing by at least 63% of the persons required to pay the costs of the unit operation, whereas Applicant owns 100% working interest in the unit area tracts described above and the governmental sections contributing said unit area tracts, and by the owners of at least 75% of the production or proceeds that will be credited to royalties, excluding overriding royalties or other like interests which are carved out of the leasehold estate.
- 10. That attached hereto and made a part of this Application, marked as Exhibit C, is a tabular listing of the names and addresses of all oil and gas lessees and other oil and gas interest owners owning interest in the unit area and affected sections whose names and addresses Applicant has been able to determine after diligent search and inquiry, which includes lessors, mineral owners and mortgagees of oil and gas interests of record. Pursuant to existing conventional unitization agreements, the working interests and royalty interests in the entirety of the four governmental sections

# ALTERNATE TRACT UNIT DESCRIBED AS: SECTION 9-29S-39W (SE/4), SECTION 10-29S-39W (SW/4), SECTION 16-29S-39W (NE/4), SECTION 15-29S-39W (NW/4) STANTON COUNTY, KANSAS

## ALTERNATE TRACT UNIT DESCRIBED AS: SECTION 9-29S-39W (SE/4), SECTION 10-29S-39W (SW/4), SECTION 16-29S-39W (NE/4), SECTION 15-29S-39W (NW/4) STANTON COUNTY, KANSAS

#### MAP OR PLAT OF UNIT AREA

#### Showing:

- 1. Outline of Alternate Tract Unit Area delineated by heavy or hatched line.
- 2. Tract boundary lines as defined by section boundary lines and Outline of Unit Area.
- 3. Sections, townships ranges, surveys blocks, lots, etc. as applicable, with applicable legend.
- 4. Wells completed in the Unitized Formations and general location of proposed Alternate Tract Unit Well.