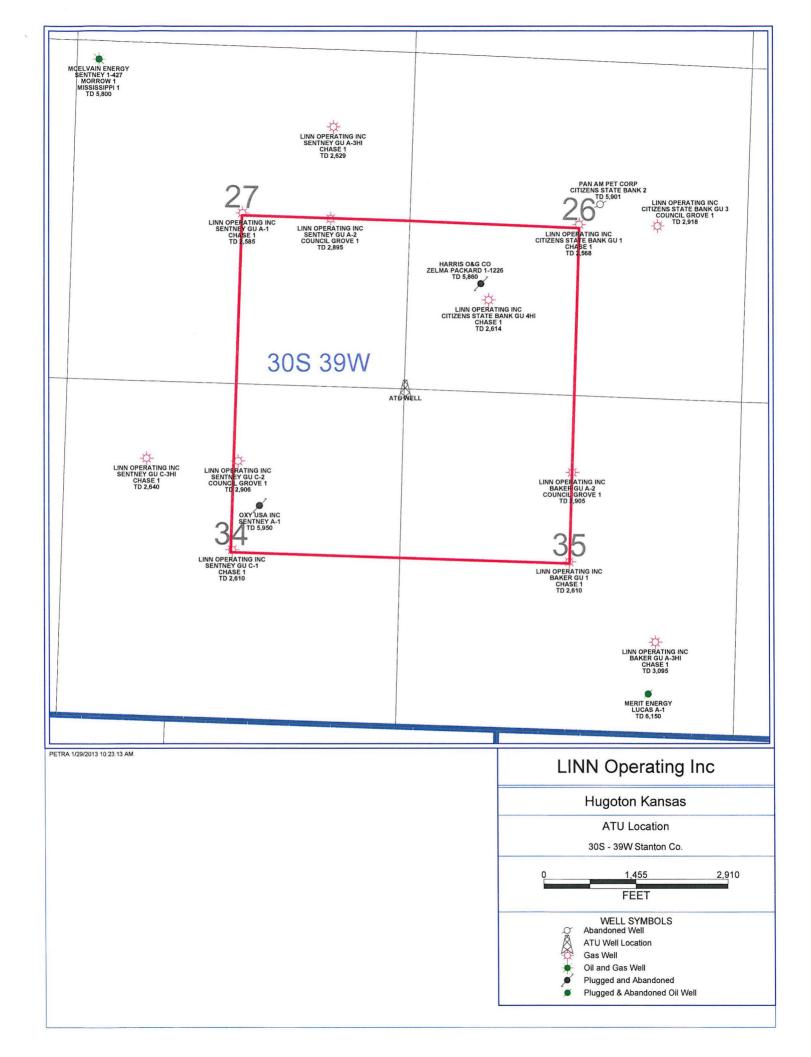

#### MAP OR PLAT OF UNIT AREA

#### Showing:

- 1. Outline of Alternate Tract Unit Area delineated by heavy or hatched line.
- 2. Tract boundary lines as defined by section boundary lines and Outline of Unit Area.
- 3. Sections, townships ranges, surveys blocks, lots, etc. as applicable, with applicable legend.
- 4. Wells completed in the Unitized Formations and general location of proposed Alternate Tract Unit Well.