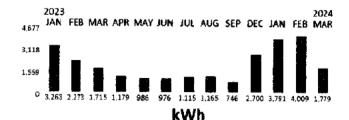

I live in an 875 ft. one-bedroom apartment by myself and work long hours. Although my electricity bills are substantially high. In February 2024, my electricity bill was \$748.00. After fighting to keep my bill down, I finally started reviewing payments applied to my account.

Many of the bills were inflated from the Financially History Report dated 12/18/2019-4/30/2024 and the Financial History Report 1/1/2020-7/19/2024. Additionally, the fees reported in April 2024 reflects her using electricity after it was disconnected on April 1, 2024 (Exhibit D).