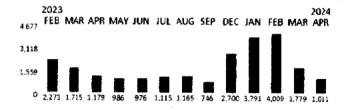

I live in an 875 ft. one-bedroom apartment by myself and work long hours. Although my electricity bills are substantially high. In February 2024, my electricity bill was \$748.00. After fighting to keep my bill down, I finally started reviewing payments applied to my account.

The Financially History Report dated 12/18/2019-4/30/2024 (See Exhibit A) has missing bills and payments. The history almost seemed incomplete. When compared to the later Financial History Report 1/1/2020-7/19/2024 (Exhibit B), there were many inconsistencies (See Exhibit C).

Many of the bills were inflated from the Financially History Report dated 12/18/2019-4/30/2024 and the Financial History Report 1/1/2020-7/19/2024. Additionally, the fees reported in April 2024 reflects her using electricity after it was disconnected on April 1, 2024 (Exhibit D).

Clearly, Evergy has failed to keep consistent records. They have provided a total amount owed, but the inconsistencies raised concerns. I have been without electricity since April 2024 and am in desperate need of help.