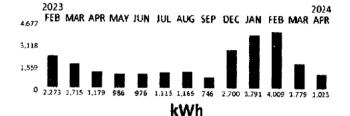

I live in an 875 ft. one-bedroom apartment by myself and work long hours. Although my electricity bills are substantially high. In February 2024, my electricity bill was \$748.00. After fighting to keep my bill down, I finally started reviewing payments applied to my account.

The Financially History Report dated 12/18/2019-4/30/2024 (See Exhibit A) has missing bills and payments. The history almost seemed incomplete. When compared to the later Financial History Report 1/1/2020-7/19/2024 (Exhibit B), there were many inconsistencies (See Exhibit C).

Many of the bills were inflated from the Financially History Report dated 12/18/2019-4/30/2024 and the Financial History Report 1/1/2020-7/19/2024. Additionally, the fees reported in April 2024 reflects her using electricity after it was disconnected on April 1, 2024 (Exhibit D).

Clearly, Evergy has failed to keep consistent records. They have provided a total amount owed, but the inconsistencies raised concerns. I have been without electricity since April 2024 and am in desperate need of help.