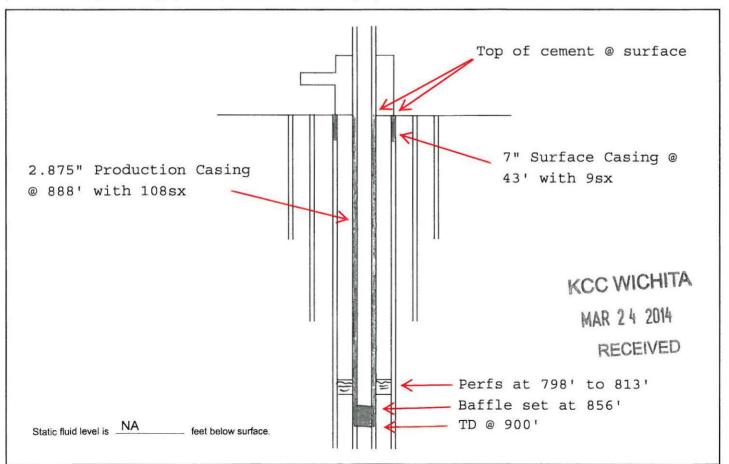

| 2014.05.13 10:33:32<br>Kansas Corroration Commission<br>/8/ Kim Christlansen | 14-(            | COV    | OI                                                        | SAS CORPORATION COMMISSION<br>L & GAS CONSERVATION DIVISION<br>ON TO AMEND INJECTION PERMIT                                                                                        | Form U-8<br>July 2003<br>Form must be Typed<br>Form must be Signed<br>All blanks must be Filled |
|------------------------------------------------------------------------------|-----------------|--------|-----------------------------------------------------------|------------------------------------------------------------------------------------------------------------------------------------------------------------------------------------|-------------------------------------------------------------------------------------------------|
| 10:33:3<br>Foration<br>ristians                                              |                 | ] Salt | Water Disposal                                            | Permit Number: <u>E-30,944</u><br><u>SW 1/4 Sec. <sup>36</sup> Twp. <sup>14</sup> S. R. <sup>20</sup></u>                                                                          | <u>3-J/</u><br>East West                                                                        |
| 2014.05.13<br>Kansas Cor<br>/S/ Kim Ch                                       |                 |        | er Enhanced Recovery                                      | 130       Feet from       North /       ✓       South       Section         3136       Feet from       ✓       East       /       West       Section         Lease:       Jim Bell | Line                                                                                            |
|                                                                              |                 |        |                                                           | Well #: Al-1 15-045-21, 719-00-00                                                                                                                                                  | County, Kansas                                                                                  |
| (A                                                                           | All information | n abo  | ve this line taken from the original permi                |                                                                                                                                                                                    |                                                                                                 |
|                                                                              | urrent Opera    | ator   | License # 34350 Fxp 03/3                                  | 20/15 Contact Person: Phil Frick ((C)                                                                                                                                              |                                                                                                 |
|                                                                              |                 |        | Itavista Energy, Inc.                                     | T I I F                                                                                                                                                                            |                                                                                                 |
|                                                                              |                 |        | 28, Wellsville, KS 66092                                  | (As listed on operator license)                                                                                                                                                    |                                                                                                 |
|                                                                              |                 |        |                                                           |                                                                                                                                                                                    |                                                                                                 |
| Pt                                                                           | hone: 785-      | -003-4 |                                                           |                                                                                                                                                                                    |                                                                                                 |
|                                                                              |                 | В.     | Change the authorized injection rate to:                  | e to: psi maximum from the current permitted pressure of bbl/day maximum from the current rate of bbl/                                                                             | day.                                                                                            |
|                                                                              |                 |        | Company Name                                              | Lease Name Lease Description                                                                                                                                                       |                                                                                                 |
|                                                                              |                 |        | 1                                                         |                                                                                                                                                                                    |                                                                                                 |
|                                                                              |                 |        | 2                                                         |                                                                                                                                                                                    |                                                                                                 |
|                                                                              |                 |        | 3                                                         |                                                                                                                                                                                    |                                                                                                 |
|                                                                              |                 |        | 4                                                         |                                                                                                                                                                                    |                                                                                                 |
|                                                                              |                 |        | 5                                                         |                                                                                                                                                                                    |                                                                                                 |
|                                                                              |                 |        | 6                                                         |                                                                                                                                                                                    |                                                                                                 |
|                                                                              |                 |        | 7                                                         |                                                                                                                                                                                    |                                                                                                 |
|                                                                              |                 |        | <ol> <li>(Attach additional sheets if necessar</li> </ol> | (γ)                                                                                                                                                                                |                                                                                                 |
|                                                                              | $\checkmark$    |        |                                                           | d the following repressuring wells: <u>AI-8, AI-9, AI-10, AI-11, AI-12, AI-13, AI-14</u><br>tion; or ( ) change well construction; or ( ) other:                                   | KCC WICHITA                                                                                     |
|                                                                              |                 |        | en en mensantitien generalitier spiratorien in 2000 en    |                                                                                                                                                                                    | MAR 2 4 2014                                                                                    |
|                                                                              |                 |        | Mail to: KCC - Conservatio                                | n Division, 130 S. Market - Room 2078, Wichita, Kansas 672                                                                                                                         | JL4 on Will and                                                                                 |