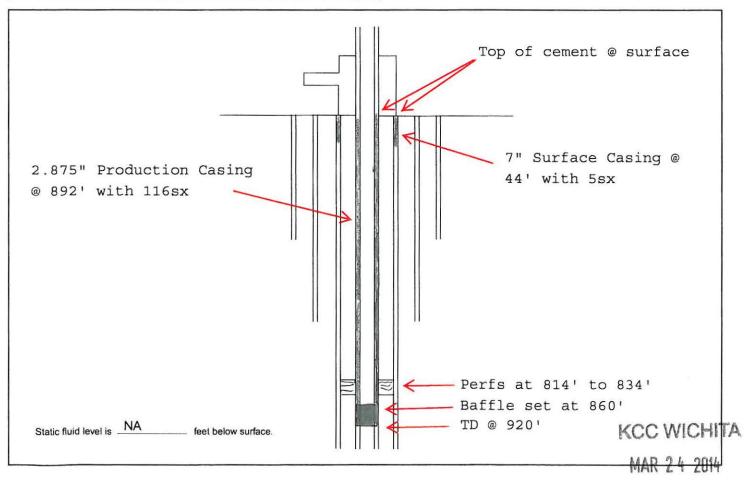

| 2014.05.13 10:33:32<br>Kansas Corroration Commission<br>/8/ Kim Christlansen | 14-(            | COV    | OI                                                        | SAS CORPORATION COMMISSION<br>L & GAS CONSERVATION DIVISION<br>ON TO AMEND INJECTION PERMIT                                                                                        | Form U-8<br>July 2003<br>Form must be Typed<br>Form must be Signed<br>All blanks must be Filled |
|------------------------------------------------------------------------------|-----------------|--------|-----------------------------------------------------------|------------------------------------------------------------------------------------------------------------------------------------------------------------------------------------|-------------------------------------------------------------------------------------------------|
| 10:33:3<br>Foration<br>ristians                                              |                 | ] Salt | Water Disposal                                            | Permit Number: <u>E-30,944</u><br><u>SW 1/4 Sec. <sup>36</sup> Twp. <sup>14</sup> S. R. <sup>20</sup></u>                                                                          | <u>3-J/</u><br>East West                                                                        |
| 2014.05.13<br>Kansas Cor<br>/S/ Kim Ch                                       |                 |        | er Enhanced Recovery                                      | 130       Feet from       North /       ✓       South       Section         3136       Feet from       ✓       East       /       West       Section         Lease:       Jim Bell | Line                                                                                            |
|                                                                              |                 |        |                                                           | Well #: Al-1 15-045-21, 719-00-00                                                                                                                                                  | County, Kansas                                                                                  |
| (A                                                                           | All information | n abo  | ve this line taken from the original permi                |                                                                                                                                                                                    |                                                                                                 |
|                                                                              | urrent Opera    | ator   | License # 34350 Fxp 03/3                                  | 20/15 Contact Person: Phil Frick ((C)                                                                                                                                              |                                                                                                 |
|                                                                              |                 |        | Itavista Energy, Inc.                                     | T I I F                                                                                                                                                                            |                                                                                                 |
|                                                                              |                 |        | 28, Wellsville, KS 66092                                  | (As listed on operator license)                                                                                                                                                    |                                                                                                 |
|                                                                              |                 |        |                                                           |                                                                                                                                                                                    |                                                                                                 |
| Pt                                                                           | hone: 785-      | -003-4 |                                                           |                                                                                                                                                                                    |                                                                                                 |
|                                                                              |                 | В.     | Change the authorized injection rate to:                  | e to: psi maximum from the current permitted pressure of bbl/day maximum from the current rate of bbl/                                                                             | day.                                                                                            |
|                                                                              |                 |        | Company Name                                              | Lease Name Lease Description                                                                                                                                                       |                                                                                                 |
|                                                                              |                 |        | 1                                                         |                                                                                                                                                                                    |                                                                                                 |
|                                                                              |                 |        | 2                                                         |                                                                                                                                                                                    |                                                                                                 |
|                                                                              |                 |        | 3                                                         |                                                                                                                                                                                    |                                                                                                 |
|                                                                              |                 |        | 4                                                         |                                                                                                                                                                                    |                                                                                                 |
|                                                                              |                 |        | 5                                                         |                                                                                                                                                                                    |                                                                                                 |
|                                                                              |                 |        | 6                                                         |                                                                                                                                                                                    |                                                                                                 |
|                                                                              |                 |        | 7                                                         |                                                                                                                                                                                    |                                                                                                 |
|                                                                              |                 |        | <ol> <li>(Attach additional sheets if necessar</li> </ol> | (γ)                                                                                                                                                                                |                                                                                                 |
|                                                                              | $\checkmark$    |        |                                                           | d the following repressuring wells: <u>AI-8, AI-9, AI-10, AI-11, AI-12, AI-13, AI-14</u><br>tion; or ( ) change well construction; or ( ) other:                                   | KCC WICHITA                                                                                     |
|                                                                              |                 |        | en en mensantitien generalitier spiratorien in 2000 en    |                                                                                                                                                                                    | MAR 2 4 2014                                                                                    |
|                                                                              |                 |        | Mail to: KCC - Conservatio                                | n Division, 130 S. Market - Room 2078, Wichita, Kansas 672                                                                                                                         | JL4 on Will and                                                                                 |