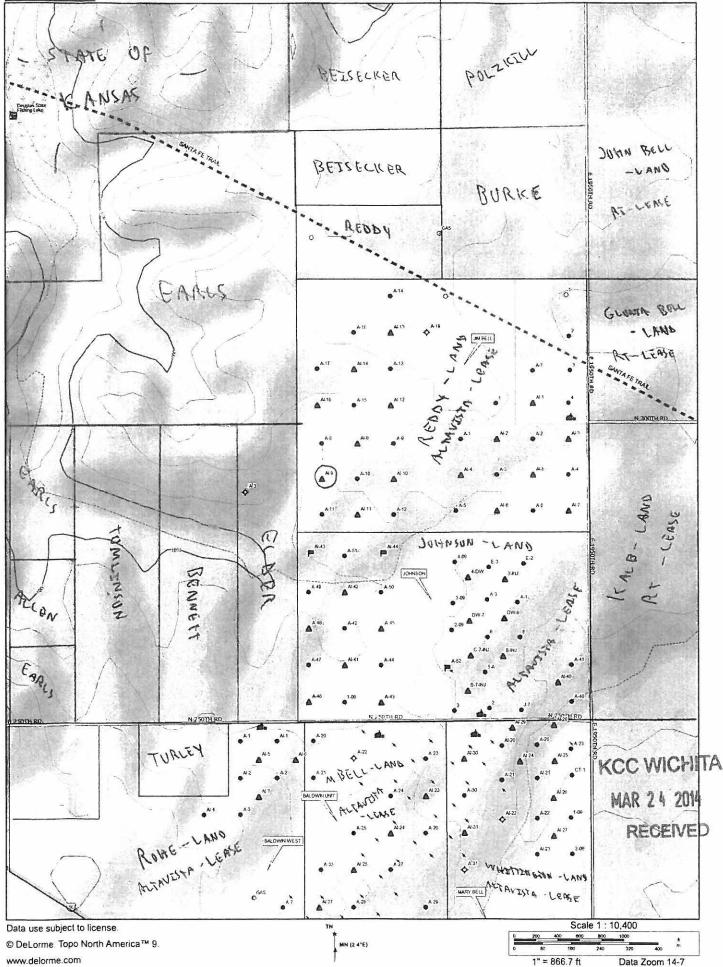

|

DELORME

Topo North America™ 9



#### STATE OF KANSAS Douglas County

Eric Moore of the Legal Dept. of the Lawrence Daily Journal-World being first duly sworn, deposes and says:

That this daily newspaper printed in the State of Kansas, and published in and of general circulation in Douglas County, Kansas, with a general paid circulation on a daily basis in Douglas County, Kansas, and that said newspaper is not a trade, religious or fraternal publication, and which newspaper has been admitted to the mails as periodicals class matter in said County, and that a notice of which is hereto attached, was published in the regular and entire issue of the Lawrence Daily Journal-World

Said newspaper is published daily 365 days a year; has been so published continuously and uninterruptedly in said county and state for a period of