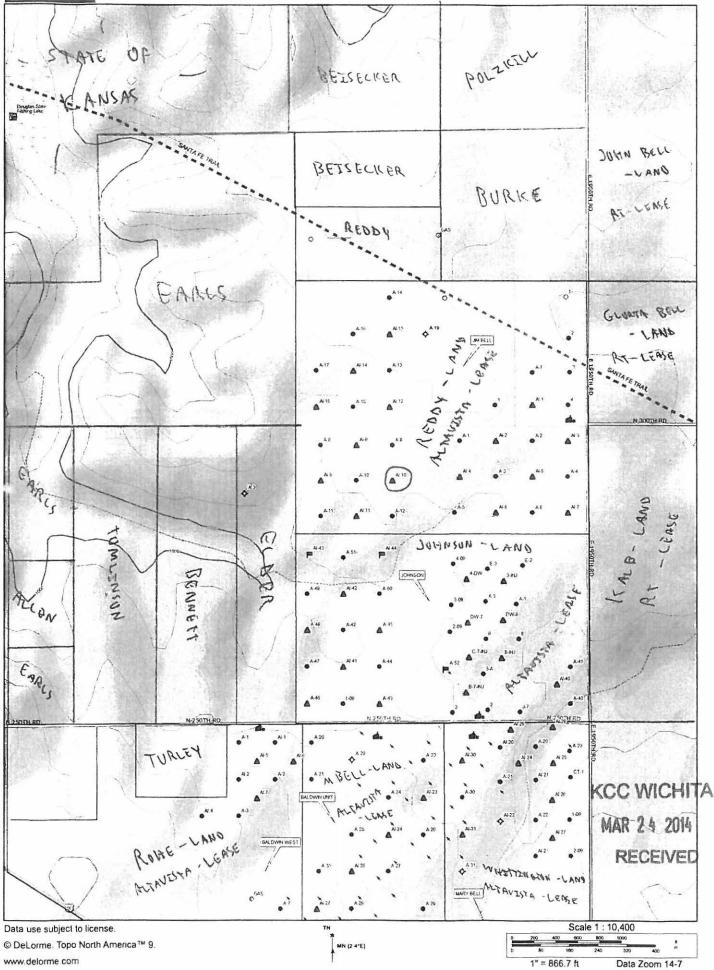

|
|                                                                                                                 |                                                                                                                 | And Antonio and Direction of Street                                                                            |
| _awrence, KS 66049                                                                                              | S/2 NW/4 SW/4 – 36-14S-20E                                                                                      | DECENTER                                                                                                       |

DELORME

Topo North America™ 9



#### STATE OF KANSAS Douglas County

Eric Moore of the Legal Dept. of the Lawrence Daily Journal-World being first duly sworn, deposes and says:

That this daily newspaper printed in the State of Kansas, and published in and of general circulation in Douglas County, Kansas, with a general paid circulation on a daily basis in Douglas County, Kansas, and that said newspaper is not a trade, religious or fraternal publication, and which newspaper has been admitted to the mails as periodicals class matter in said County, and that a notice of which is hereto attached, was published in the regular and entire issue of the Lawrence Daily Journal-World

Said newspaper is published daily 365 days a year; has been so published continuously and uninterruptedly in said county and state for a period of