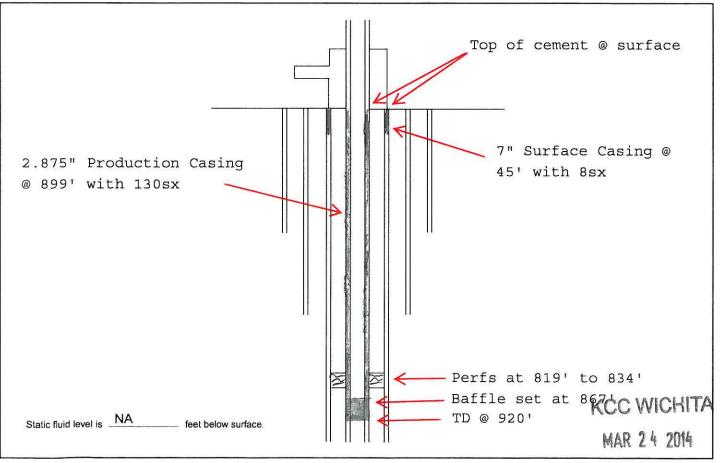

| 2014.05.13 10:33:32<br>Kansas Corroration Commission<br>/8/ Kim Christlansen | 14-(            | COV    | OI                                                        | SAS CORPORATION COMMISSION<br>L & GAS CONSERVATION DIVISION<br>ON TO AMEND INJECTION PERMIT                                                                                        | Form U-8<br>July 2003<br>Form must be Typed<br>Form must be Signed<br>All blanks must be Filled |
|------------------------------------------------------------------------------|-----------------|--------|-----------------------------------------------------------|------------------------------------------------------------------------------------------------------------------------------------------------------------------------------------|-------------------------------------------------------------------------------------------------|
| 10:33:3<br>Foration<br>ristians                                              |                 | ] Salt | Water Disposal                                            | Permit Number: <u>E-30,944</u><br><u>SW 1/4 Sec. <sup>36</sup> Twp. <sup>14</sup> S. R. <sup>20</sup></u>                                                                          | <u>3-J/</u><br>East West                                                                        |
| 2014.05.13<br>Kansas Cor<br>/S/ Kim Ch                                       |                 |        | er Enhanced Recovery                                      | 130       Feet from       North /       ✓       South       Section         3136       Feet from       ✓       East       /       West       Section         Lease:       Jim Bell | Line                                                                                            |
|                                                                              |                 |        |                                                           | Well #: Al-1 15-045-21, 719-00-00                                                                                                                                                  | County, Kansas                                                                                  |
| (A                                                                           | All information | n abo  | ve this line taken from the original permi                |                                                                                                                                                                                    |                                                                                                 |
|                                                                              | urrent Opera    | ator   | License # 34350 Fxp 03/3                                  | 20/15 Contact Person: Phil Frick ((C)                                                                                                                                              |                                                                                                 |
|                                                                              |                 |        | Itavista Energy, Inc.                                     | T I I F                                                                                                                                                                            |                                                                                                 |
|                                                                              |                 |        | 28, Wellsville, KS 66092                                  | (As listed on operator license)                                                                                                                                                    |                                                                                                 |
|                                                                              |                 |        |                                                           |                                                                                                                                                                                    |                                                                                                 |
| Pt                                                                           | hone: 785-      | -003-4 |                                                           |                                                                                                                                                                                    |                                                                                                 |
|                                                                              |                 | В.     | Change the authorized injection rate to:                  | e to: psi maximum from the current permitted pressure of bbl/day maximum from the current rate of bbl/                                                                             | day.                                                                                            |
|                                                                              |                 |        | Company Name                                              | Lease Name Lease Description                                                                                                                                                       |                                                                                                 |
|                                                                              |                 |        | 1                                                         |                                                                                                                                                                                    |                                                                                                 |
|                                                                              |                 |        | 2                                                         |                                                                                                                                                                                    |                                                                                                 |
|                                                                              |                 |        | 3                                                         |                                                                                                                                                                                    |                                                                                                 |
|                                                                              |                 |        | 4                                                         |                                                                                                                                                                                    |                                                                                                 |
|                                                                              |                 |        | 5                                                         |                                                                                                                                                                                    |                                                                                                 |
|                                                                              |                 |        | 6                                                         |                                                                                                                                                                                    |                                                                                                 |
|                                                                              |                 |        | 7                                                         |                                                                                                                                                                                    |                                                                                                 |
|                                                                              |                 |        | <ol> <li>(Attach additional sheets if necessar</li> </ol> | (γ)                                                                                                                                                                                |                                                                                                 |
|                                                                              | $\checkmark$    |        |                                                           | d the following repressuring wells: <u>AI-8, AI-9, AI-10, AI-11, AI-12, AI-13, AI-14</u><br>tion; or ( ) change well construction; or ( ) other:                                   | KCC WICHITA                                                                                     |
|                                                                              |                 |        | en en mensantitien generalitier spiratorien in 2000 en    |                                                                                                                                                                                    | MAR 2 4 2014                                                                                    |
|                                                                              |                 |        | Mail to: KCC - Conservatio                                | n Division, 130 S. Market - Room 2078, Wichita, Kansas 672                                                                                                                         | JL4 on Will and                                                                                 |