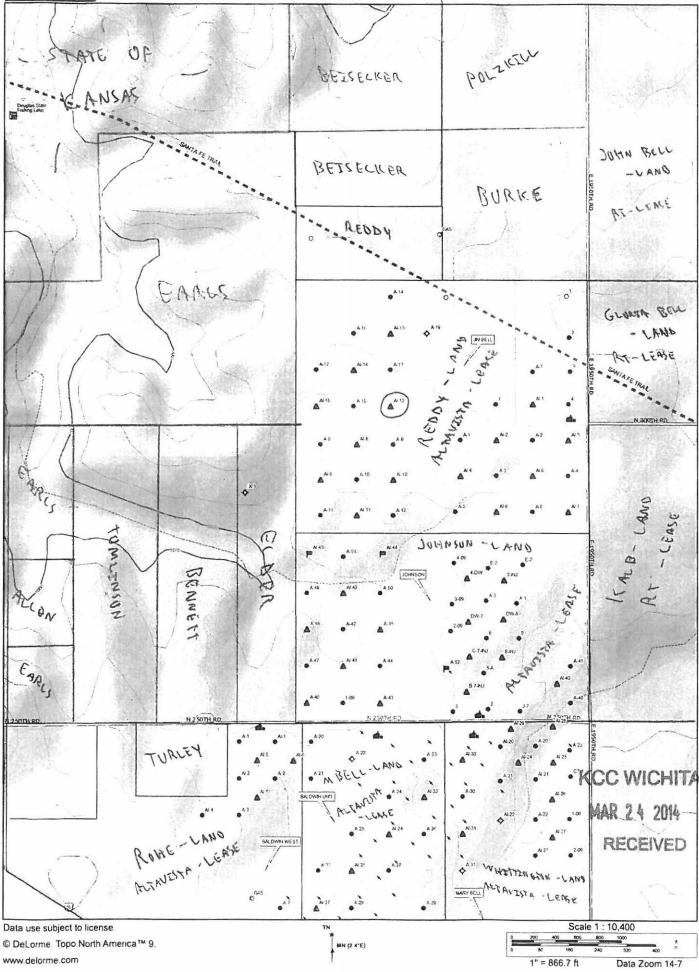

|
| 1854 N 250th Rd                            |                               |              |
| Baldwin City, KS 66006                     | Testis OFUL OUED OF           | 100 Maines   |
| Franklin Turley – Trust                    | Tract in SE/4 – 2-15S-20E     | KCC WICHITA  |
| 1881 N 250th Rd<br>Poldwin City, KS 66006  |                               |              |
| Baldwin City, KS 66006                     | 6/2 CW/A 26 446 205           | MAR 2 4 2014 |
| Lakshma Reddy                              | S/2 SW/4 - 36-14S-20E         | LUIT IN LUIT |
| 1103 Rankin Drive                          | N 60 acres NW/4 – 1-15S-20E   | RECEIVED     |
| Lawrence, KS 66049                         | S/2 NW/4 SW/4 – 36-14S-20E    |              |

DELORME

Topo North America™ 9



### STATE OF KANSAS Douglas County

Eric Moore of the Legal Dept. of the Lawrence Daily Journal-World being first duly sworn, deposes and says:

That this daily newspaper printed in the State of Kansas, and published in and of general circulation in Douglas County, Kansas, with a general paid circulation on a daily basis in Douglas County, Kansas, and that said newspaper is not a trade, religious or fraternal publication, and which newspaper has been admitted to the mails as periodicals class matter in said County, and that a notice of which is hereto attached, was published in the regular and entire issue of the Lawrence Daily Journal-World

Said newspaper is published daily 365 days a year; has been so published continuously and uninterruptedly in said county and state for a period of