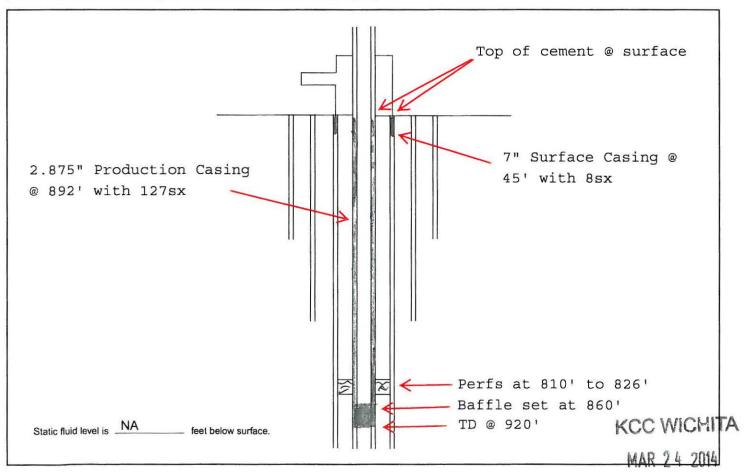

| 2014.05.13 10:33:32<br>Kansas Corroration Commission<br>/8/ Kim Christlansen | 14-(            | COV    | OI                                                        | SAS CORPORATION COMMISSION<br>L & GAS CONSERVATION DIVISION<br>ON TO AMEND INJECTION PERMIT                                                                                        | Form U-8<br>July 2003<br>Form must be Typed<br>Form must be Signed<br>All blanks must be Filled |
|------------------------------------------------------------------------------|-----------------|--------|-----------------------------------------------------------|------------------------------------------------------------------------------------------------------------------------------------------------------------------------------------|-------------------------------------------------------------------------------------------------|
| 10:33:3<br>Foration<br>ristians                                              |                 | ] Salt | Water Disposal                                            | Permit Number: <u>E-30,944</u><br><u>SW 1/4 Sec. <sup>36</sup> Twp. <sup>14</sup> S. R. <sup>20</sup></u>                                                                          | <u>3-J/</u><br>East West                                                                        |
| 2014.05.13<br>Kansas Cor<br>/S/ Kim Ch                                       |                 |        | er Enhanced Recovery                                      | 130       Feet from       North /       ✓       South       Section         3136       Feet from       ✓       East       /       West       Section         Lease:       Jim Bell | Line                                                                                            |
|                                                                              |                 |        |                                                           | Well #: Al-1 15-045-21, 719-00-00                                                                                                                                                  | County, Kansas                                                                                  |
| (A                                                                           | All information | n abo  | ve this line taken from the original permi                |                                                                                                                                                                                    |                                                                                                 |
|                                                                              | urrent Opera    | ator   | License # 34350 Fxp 03/3                                  | 20/15 Contact Person: Phil Frick ((C)                                                                                                                                              |                                                                                                 |
|                                                                              |                 |        | Itavista Energy, Inc.                                     | T I I F                                                                                                                                                                            |                                                                                                 |
|                                                                              |                 |        | 28, Wellsville, KS 66092                                  | (As listed on operator license)                                                                                                                                                    |                                                                                                 |
|                                                                              |                 |        |                                                           |                                                                                                                                                                                    |                                                                                                 |
| Pt                                                                           | hone: 785-      | -003-4 |                                                           |                                                                                                                                                                                    |                                                                                                 |
|                                                                              |                 | В.     | Change the authorized injection rate to:                  | e to: psi maximum from the current permitted pressure of bbl/day maximum from the current rate of bbl/                                                                             | day.                                                                                            |
|                                                                              |                 |        | Company Name                                              | Lease Name Lease Description                                                                                                                                                       |                                                                                                 |
|                                                                              |                 |        | 1                                                         |                                                                                                                                                                                    |                                                                                                 |
|                                                                              |                 |        | 2                                                         |                                                                                                                                                                                    |                                                                                                 |
|                                                                              |                 |        | 3                                                         |                                                                                                                                                                                    |                                                                                                 |
|                                                                              |                 |        | 4                                                         |                                                                                                                                                                                    |                                                                                                 |
|                                                                              |                 |        | 5                                                         |                                                                                                                                                                                    |                                                                                                 |
|                                                                              |                 |        | 6                                                         |                                                                                                                                                                                    |                                                                                                 |
|                                                                              |                 |        | 7                                                         |                                                                                                                                                                                    |                                                                                                 |
|                                                                              |                 |        | <ol> <li>(Attach additional sheets if necessar</li> </ol> | (γ)                                                                                                                                                                                |                                                                                                 |
|                                                                              | $\checkmark$    |        |                                                           | d the following repressuring wells: <u>AI-8, AI-9, AI-10, AI-11, AI-12, AI-13, AI-14</u><br>tion; or ( ) change well construction; or ( ) other:                                   | KCC WICHITA                                                                                     |
|                                                                              |                 |        | en en mensantitien generalitier spiratorien in 2000 en    |                                                                                                                                                                                    | MAR 2 4 2014                                                                                    |
|                                                                              |                 |        | Mail to: KCC - Conservatio                                | n Division, 130 S. Market - Room 2078, Wichita, Kansas 672                                                                                                                         | JL4 on Will and                                                                                 |