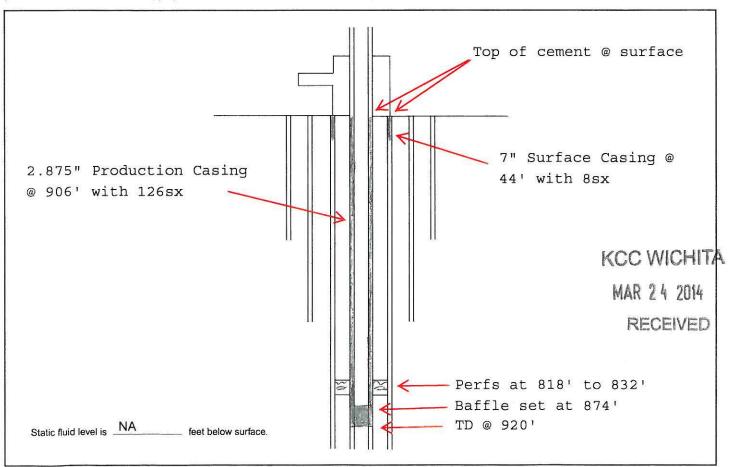

| 2014.05.13 10:33:32<br>Kansas Corroration Commission<br>/8/ Kim Christlansen | 14-(            | COV    | OI                                                        | SAS CORPORATION COMMISSION<br>L & GAS CONSERVATION DIVISION<br>ON TO AMEND INJECTION PERMIT                                                                                        | Form U-8<br>July 2003<br>Form must be Typed<br>Form must be Signed<br>All blanks must be Filled |
|------------------------------------------------------------------------------|-----------------|--------|-----------------------------------------------------------|------------------------------------------------------------------------------------------------------------------------------------------------------------------------------------|-------------------------------------------------------------------------------------------------|
| 10:33:3<br>Foration<br>ristians                                              |                 | ] Salt | Water Disposal                                            | Permit Number: <u>E-30,944</u><br><u>SW 1/4 Sec. <sup>36</sup> Twp. <sup>14</sup> S. R. <sup>20</sup></u>                                                                          | <u>3-J/</u><br>East West                                                                        |
| 2014.05.13<br>Kansas Cor<br>/S/ Kim Ch                                       |                 |        | er Enhanced Recovery                                      | 130       Feet from       North /       ✓       South       Section         3136       Feet from       ✓       East       /       West       Section         Lease:       Jim Bell | Line                                                                                            |
|                                                                              |                 |        |                                                           | Well #: Al-1 15-045-21, 719-00-00                                                                                                                                                  | County, Kansas                                                                                  |
| (A                                                                           | All information | n abo  | ve this line taken from the original permi                |                                                                                                                                                                                    |                                                                                                 |
|                                                                              | urrent Opera    | ator   | License # 34350 Fxp 03/3                                  | 20/15 Contact Person: Phil Frick ((C)                                                                                                                                              |                                                                                                 |
|                                                                              |                 |        | Itavista Energy, Inc.                                     | T I I F                                                                                                                                                                            |                                                                                                 |
|                                                                              |                 |        | 28, Wellsville, KS 66092                                  | (As listed on operator license)                                                                                                                                                    |                                                                                                 |
|                                                                              |                 |        |                                                           |                                                                                                                                                                                    |                                                                                                 |
| Pt                                                                           | hone: 785-      | -003-4 |                                                           |                                                                                                                                                                                    |                                                                                                 |
|                                                                              |                 | В.     | Change the authorized injection rate to:                  | e to: psi maximum from the current permitted pressure of bbl/day maximum from the current rate of bbl/                                                                             | day.                                                                                            |
|                                                                              |                 |        | Company Name                                              | Lease Name Lease Description                                                                                                                                                       |                                                                                                 |
|                                                                              |                 |        | 1                                                         |                                                                                                                                                                                    |                                                                                                 |
|                                                                              |                 |        | 2                                                         |                                                                                                                                                                                    |                                                                                                 |
|                                                                              |                 |        | 3                                                         |                                                                                                                                                                                    |                                                                                                 |
|                                                                              |                 |        | 4                                                         |                                                                                                                                                                                    |                                                                                                 |
|                                                                              |                 |        | 5                                                         |                                                                                                                                                                                    |                                                                                                 |
|                                                                              |                 |        | 6                                                         |                                                                                                                                                                                    |                                                                                                 |
|                                                                              |                 |        | 7                                                         |                                                                                                                                                                                    |                                                                                                 |
|                                                                              |                 |        | <ol> <li>(Attach additional sheets if necessar</li> </ol> | (γ)                                                                                                                                                                                |                                                                                                 |
|                                                                              | $\checkmark$    |        |                                                           | d the following repressuring wells: <u>AI-8, AI-9, AI-10, AI-11, AI-12, AI-13, AI-14</u><br>tion; or ( ) change well construction; or ( ) other:                                   | KCC WICHITA                                                                                     |
|                                                                              |                 |        | en en mensantitien generalitier spiratorien in 2000 en    |                                                                                                                                                                                    | MAR 2 4 2014                                                                                    |
|                                                                              |                 |        | Mail to: KCC - Conservatio                                | n Division, 130 S. Market - Room 2078, Wichita, Kansas 672                                                                                                                         | JL4 on Will and                                                                                 |