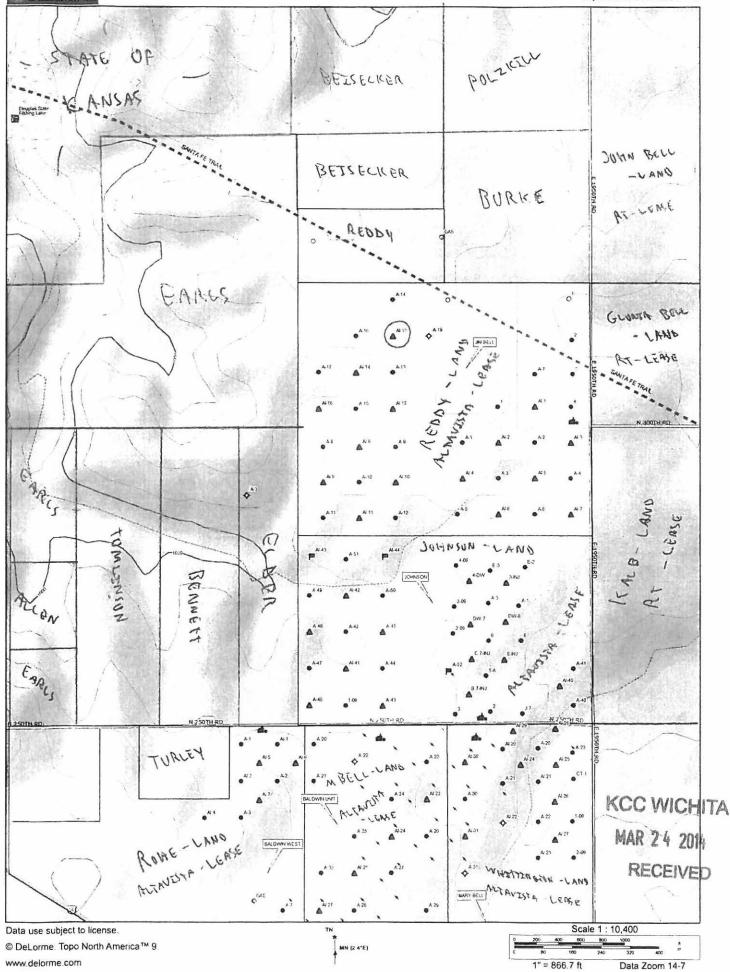

| KCC WICHIT<br>MAR 2 4 2014                                                                                       |

DELORME

Topo North America™ 9



### STATE OF KANSAS Douglas County

Eric Moore of the Legal Dept. of the Lawrence Daily Journal-World being first duly sworn, deposes and says:

That this daily newspaper printed in the State of Kansas, and published in and of general circulation in Douglas County, Kansas, with a general paid circulation on a daily basis in Douglas County, Kansas, and that said newspaper is not a trade, religious or fraternal publication, and which newspaper has been admitted to the mails as periodicals class matter in said County, and that a notice of which is hereto attached, was published in the regular and entire issue of the Lawrence Daily Journal-World

Said newspaper is published daily 365 days a year; has been so published continuously and uninterruptedly in said county and state for a period of