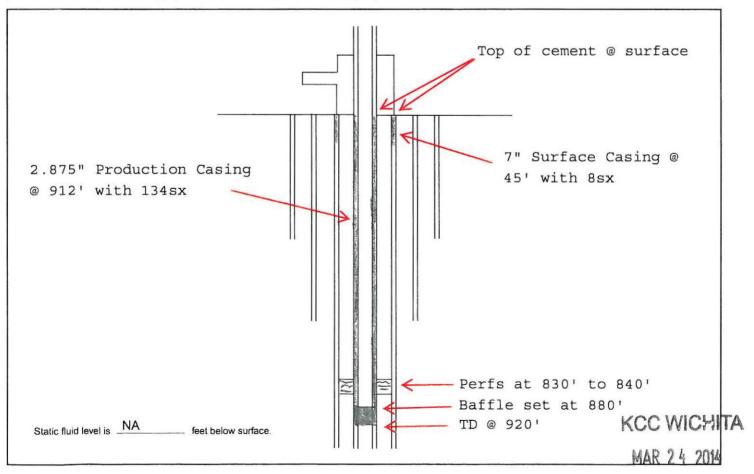

om of Cement |           | 45'     |              | 912'       |        |

If Alternate II cementing, complete the following:

| Perforation | s / D.V. Tool at                | feet, cemented to | feet with     | - SX. |
|-------------|---------------------------------|-------------------|---------------|-------|
| Tubing:     | Туре                            |                   | Grade         |       |
| Packer:     | Туре                            |                   | Depth         |       |
|             | 55e)                            |                   | Concentration |       |
| List Logs E | nclosed: Driller, Gamma Ray/Net | utron/CCL         |               |       |

### Well Sketch

(To sketch installation, darken the appropriate lines, indicate cement, and show depths.)



#### Page Three

### Offset Operators, Unleased Mineral Owners and Landowners acreage

(Attach additional sheets if necessary)

| Name:                                                                                | Legal Description of Leasehold: |
|--------------------------------------------------------------------------------------|---------------------------------|
| See Attached                                                                         |                                 |
|                                                                                      |                                 |
|                                                                                      |                                 |
|