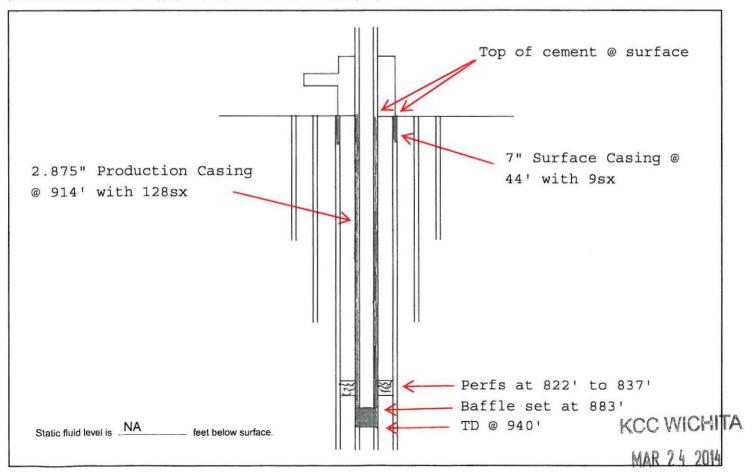

| 2014.05.13 10:33:32<br>Kansas Corroration Commission<br>/8/ Kim Christlansen | 14-(            | COV    | OI                                                        | SAS CORPORATION COMMISSION<br>L & GAS CONSERVATION DIVISION<br>ON TO AMEND INJECTION PERMIT                                                                                        | Form U-8<br>July 2003<br>Form must be Typed<br>Form must be Signed<br>All blanks must be Filled |
|------------------------------------------------------------------------------|-----------------|--------|-----------------------------------------------------------|------------------------------------------------------------------------------------------------------------------------------------------------------------------------------------|-------------------------------------------------------------------------------------------------|
| 10:33:3<br>Foration<br>ristians                                              |                 | ] Salt | Water Disposal                                            | Permit Number: <u>E-30,944</u><br><u>SW 1/4 Sec. <sup>36</sup> Twp. <sup>14</sup> S. R. <sup>20</sup></u>                                                                          | <u>3-J/</u><br>East West                                                                        |
| 2014.05.13<br>Kansas Cor<br>/S/ Kim Ch                                       |                 |        | er Enhanced Recovery                                      | 130       Feet from       North /       ✓       South       Section         3136       Feet from       ✓       East       /       West       Section         Lease:       Jim Bell | Line                                                                                            |
|                                                                              |                 |        |                                                           | Well #: Al-1 15-045-21, 719-00-00                                                                                                                                                  | County, Kansas                                                                                  |
| (A                                                                           | All information | n abo  | ve this line taken from the original permi                |                                                                                                                                                                                    |                                                                                                 |
|                                                                              | urrent Opera    | ator   | License # 34350 Fxp 03/3                                  | 20/15 Contact Person: Phil Frick ((C)                                                                                                                                              |                                                                                                 |
|                                                                              |                 |        | Itavista Energy, Inc.                                     | T I I F                                                                                                                                                                            |                                                                                                 |
|                                                                              |                 |        | 28, Wellsville, KS 66092                                  | (As listed on operator license)                                                                                                                                                    |                                                                                                 |
|                                                                              |                 |        |                                                           |                                                                                                                                                                                    |                                                                                                 |
| Pt                                                                           | hone: 785-      | -003-4 |                                                           |                                                                                                                                                                                    |                                                                                                 |
|                                                                              |                 | В.     | Change the authorized injection rate to:                  | e to: psi maximum from the current permitted pressure of bbl/day maximum from the current rate of bbl/                                                                             | day.                                                                                            |
|                                                                              |                 |        | Company Name                                              | Lease Name Lease Description                                                                                                                                                       |                                                                                                 |
|                                                                              |                 |        | 1                                                         |                                                                                                                                                                                    |                                                                                                 |
|                                                                              |                 |        | 2                                                         |                                                                                                                                                                                    |                                                                                                 |
|                                                                              |                 |        | 3                                                         |                                                                                                                                                                                    |                                                                                                 |
|                                                                              |                 |        | 4                                                         |                                                                                                                                                                                    |                                                                                                 |
|                                                                              |                 |        | 5                                                         |                                                                                                                                                                                    |                                                                                                 |
|                                                                              |                 |        | 6                                                         |                                                                                                                                                                                    |                                                                                                 |
|                                                                              |                 |        | 7                                                         |                                                                                                                                                                                    |                                                                                                 |
|                                                                              |                 |        | <ol> <li>(Attach additional sheets if necessar</li> </ol> | (γ)                                                                                                                                                                                |                                                                                                 |
|                                                                              | $\checkmark$    |        |                                                           | d the following repressuring wells: <u>AI-8, AI-9, AI-10, AI-11, AI-12, AI-13, AI-14</u><br>tion; or ( ) change well construction; or ( ) other:                                   | KCC WICHITA                                                                                     |
|                                                                              |                 |        | en en mensantitien generalitier spiratorien in 2000 en    |                                                                                                                                                                                    | MAR 2 4 2014                                                                                    |
|                                                                              |                 |        | Mail to: KCC - Conservatio                                | n Division, 130 S. Market - Room 2078, Wichita, Kansas 672                                                                                                                         | JL4 on Will and                                                                                 |