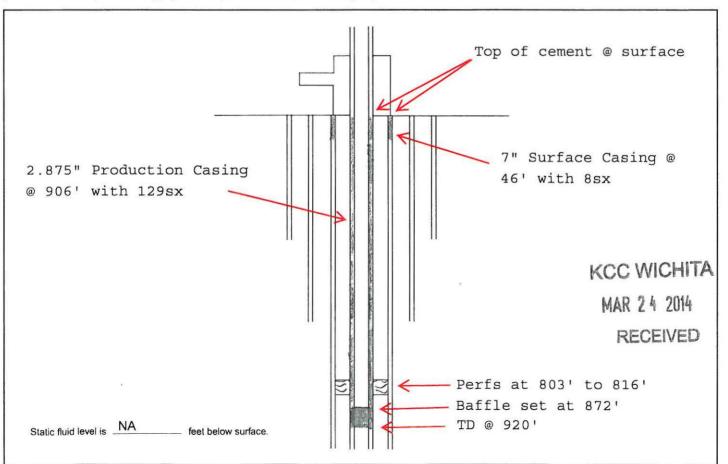

|        |
| Bottom of Cement |           | 46'     |              | 906'       |        |

If Alternate II cementing, complete the following:

| Perforations / D.V. Tool at                | feet, cemented to | feet with     | _ SX. |
|--------------------------------------------|-------------------|---------------|-------|
| Tubing: Type                               |                   | Grade         |       |
| Packer: Type                               |                   | Depth         |       |
| Annulus Corrosion Inhibitor: Type          |                   | Concentration |       |
| List Logs Enclosed: Driller, Gamma Ray/Net | utron/CCL         |               |       |

#### Well Sketch

(To sketch installation, darken the appropriate lines, indicate cement, and show depths.)



#### Page Three

RECEIVED

#### Offset Operators, Unleased Mineral Owners and Landowners acreage

(Attach additional sheets if necessary)

| Name:                                                                           |                                | Legal Description of Leasehold: |                     |  |
|---------------------------------------------------------------------------------|--------------------------------|---------------------------------|---------------------|--|
| See Attached                                                                    |                                |                                 |                     |  |
|                                                                                 |                                |