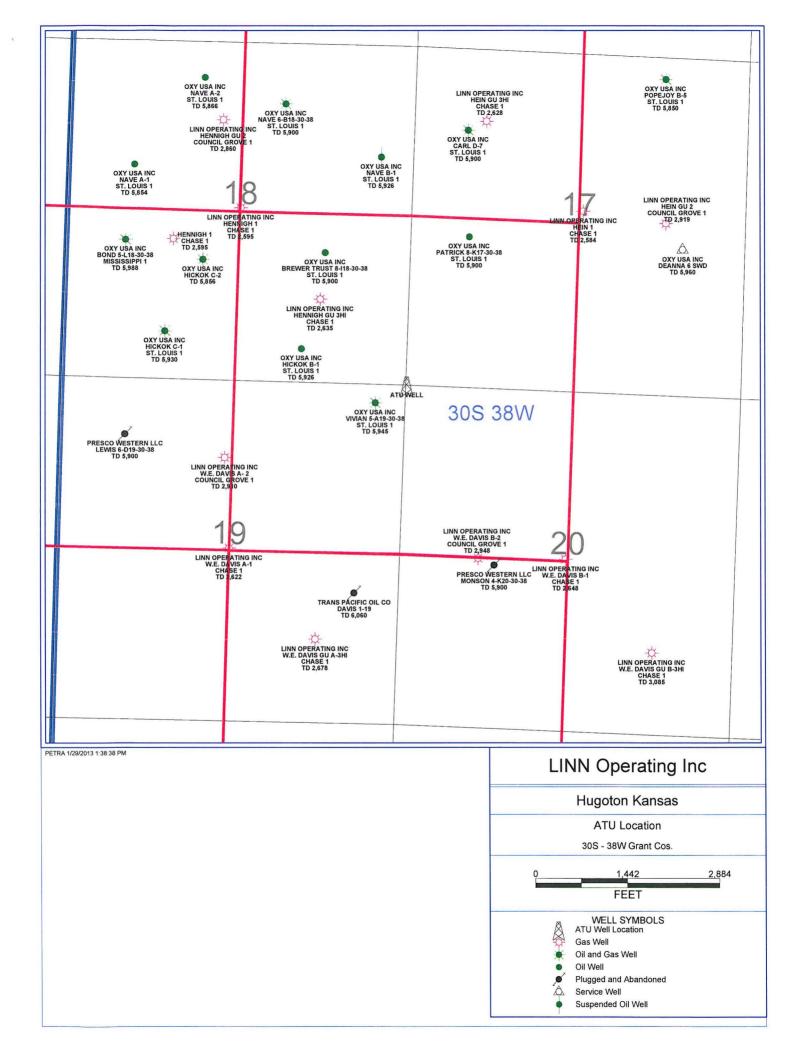

The unit area of the proposed gas unit, which is termed an "Alternate Tract 3. Unit" ("ATU") under the Basic Integrated Proration Order for the Hugoton Gas Field and the Panoma Council Grove Gas Field when formed thereunder as an approximate 640 acre square, is shown on the attached unit plat and is as follows:

> Section 18: SE/4 Section 17: SW/4 Section 19: NE/4 Section 20: NW/4

All in Township 30 South, Range 38 West, Grant County, Kansas.

4. The Applicant will be the unit operator.

5. The unitized formations to be unitized within the unit area are the subsurface portions of the Unit Area described as a part of the common sources of supply of gas underlying the Unit Area known as an Alternate Tract Unit, and more specifically defined as the Chase and Council Grove Formations found in said Unit Area which are encountered in the subsurface between the approximate depths of 2,700 and 3,000 feet. Said Unit Area is comprised of parts of these pools in the area producing from the Chase and Council Grove Formations.

# "EXHIBIT A" TO UNIT AGREEMENT ALTERNATE TRACT UNIT DESCRIBED AS: SECTION 18-30S-38W (SE/4), SECTION 17-30S-38W (SW/4), SECTION 19-30S-38W (NE/4), SECTION 20-30S-38W (NW/4) GRANT COUNTY, KANSAS

# MAP OR PLAT OF UNIT AREA

# Showing:

- 1. Outline of Alternate Tract Unit Area delineated by heavy or hatched line.
- 2. Tract boundary lines as defined by section boundary lines and Outline of Unit Area.
- 3. Sections, townships ranges, surveys blocks, lots, etc. as applicable, with applicable legend.
- 4. Wells completed in the Unitized Formations and general location of proposed Alternate Tract Unit Well.