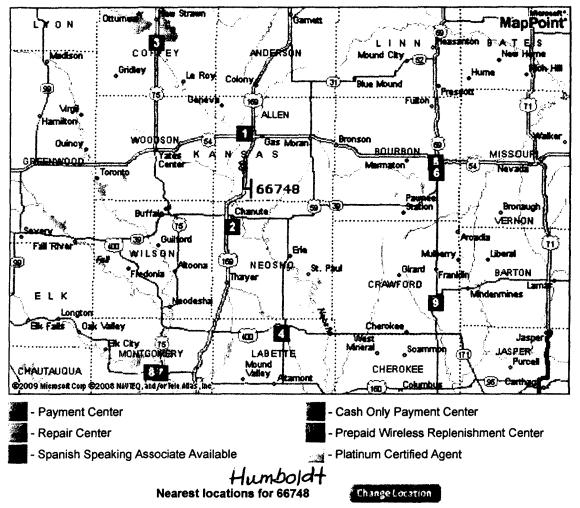

|                                                                                                                                                                                                                                                                                                                                                                                                                                                                                 |                                                                                       |                                                                                         |                                          |

## **U S Cellular**



#### U.S. Cellular<sup>®</sup> Retail Locations



NOTE: Distance shown is calculated from the center of the location above.

**U.S. Cellular - Iola @ Country** Mart Distance: 8.2 miles 700 N. State, Suite 1 Iola, KS 66749

Tel: 620-365-7899

Fax: 620-365-5483

Store Hours: 10:00-7:00 M-S 12:00-5:00 Sundays

**Driving Directions** 

2 Global Communications, Inc Distance: 10.9 miles 2510 South Santa Fe Chanute, KS 66720

Tel: 620-431-7866

Fax: 620-431-7798

Store Hours: M-F 9am-6pm Sat 10am-3pm

Driving Directions

#### 3

Wireless Concepts Distance: 31.8 miles 316 Neosho Burlington, KS 66839

Tel: 620-364-8055

Fax: 620-364-8001

Store Hours: 9:00 AM to 5:00 PM Monday-



Ö

**Driving Directions** 

**CP** Communications

Distance: 39 miles

Global Communications, Inc. Distance: 33.5 miles

Central Communications Distance: 38.8 miles

h