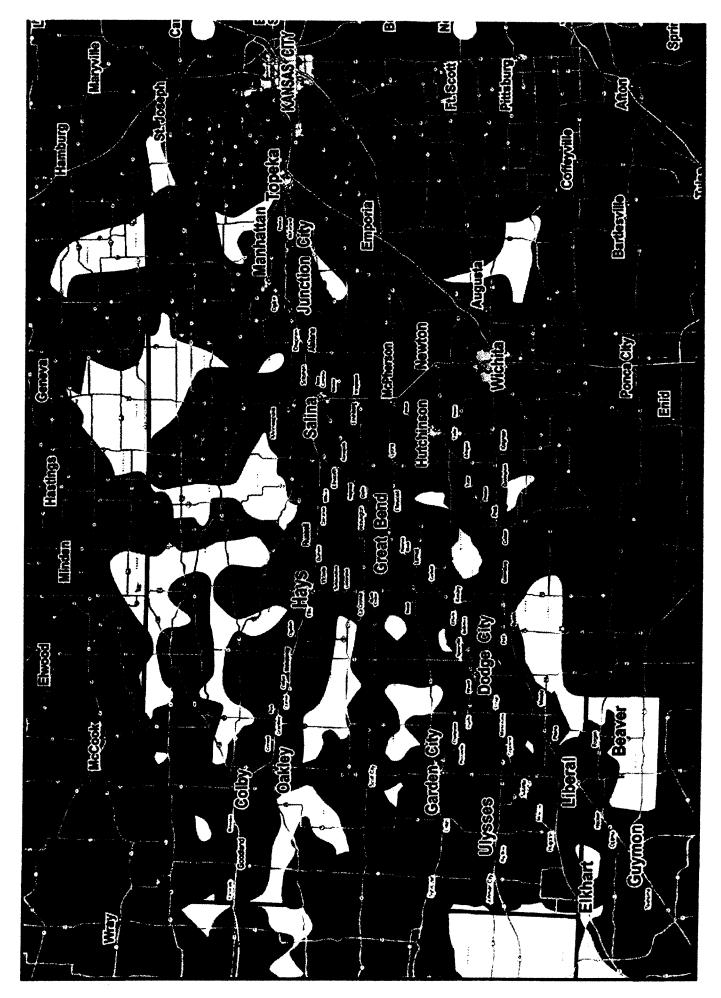

## **Westlink Communications**

http://www.westlinkcom.com/images/Kansas%20Map%2010-07.jpg

5/14/2009

# **Coverage Area**

| STATE IN THE          |
|-----------------------|
|                       |
|                       |
|                       |
|                       |
|                       |
|                       |
|                       |
|                       |
| Iterreli le Le de Las |
|                       |
| 91 3 3/ 1 11 11       |
| HIT ALL AND           |
|                       |
|                       |
|                       |
|                       |
|                       |

\* Current coverage area depicted in graphical representation shows approximate licensed coverage area of United Wireless and roaming partners. Actual coverage may vary due to terrain, weather, signal strength, customer equipment, and other factors. Clarity and reception may be diminished by obstructions such as buildings and foliage. No guarantee of coverage is available.