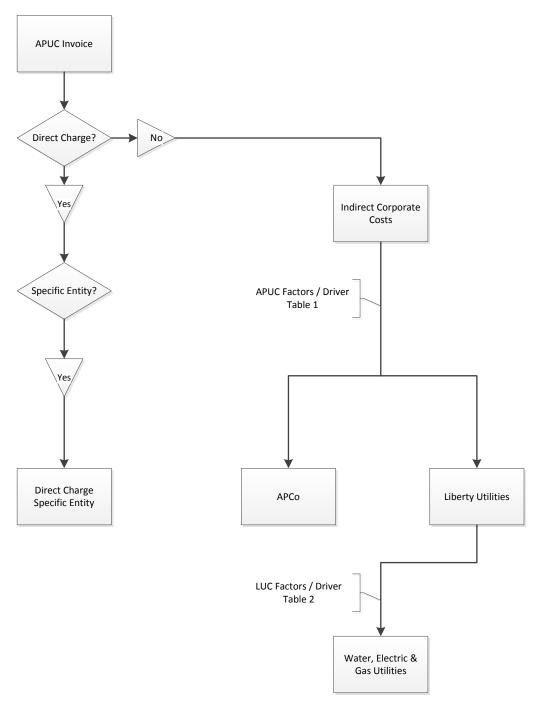

## 3.1.2 Description of the APUC Cost Flows

Please refer to Figure 2 for a diagram of the various flows of costs that may arise from each affiliate, including APUC.

Figure 2: Illustration of APUC Corporate Cost Distributions

- (a) Costs that are directly assignable to unregulated companies
- (b) Costs that are directly assignable to regulated companies
- (c) Costs that benefit both unregulated and regulated operations
- (d) Costs that benefit all regulated operations

As illustrated in Figure 2 and as described above, APUC incurs three types of costs that are passed on to its direct and indirect subsidiaries. The first type is APUC's costs that directly benefit a particular specific unregulated company, which are directly assigned to that unregulated company. The second type is APUC's costs that directly benefit a particular regulated company, which are directly assigned to that regulated company. The third type are APUC's remaining costs that benefit the entire enterprise (both regulated and unregulated), which are allocated between regulated and unregulated company groups pursuant to CAM Table 1. Information within Table 1 includes: (a) each type of cost incurred by APUC that is to be allocated between regulated and unregulated parts of the business; (b) the factors used to allocate each type of cost between regulated and unregulated activity; (c)

#### COST ALLOCATION MANUAL

the rationale for selecting the factors that are used for allocation; and (d) examples of the specific allocated costs. The costs allocated to the regulated companies as a group are then reallocated to individual companies using the Utility Four-Factor allocation methodology set forth in CAM Table 2 (described below), resulting in utility-specific allocated charges from APUC.

For an example of how an APUC invoice would be assigned or allocated, please see Appendix 3.

Certain costs, which are incurred for the benefit of APUC's businesses, are not allocated to any subsidiary. These include costs such as certain corporate travel and certain overheads.