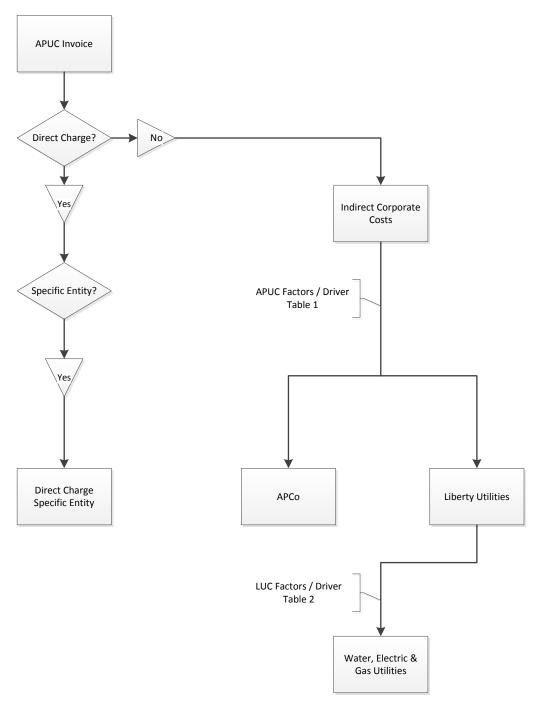

For an example of how an APUC invoice would be assigned or allocated, please see Appendix 3.

Certain costs, which are incurred for the benefit of APUC's businesses, are not allocated to any subsidiary. These include costs such as certain corporate travel and certain overheads.