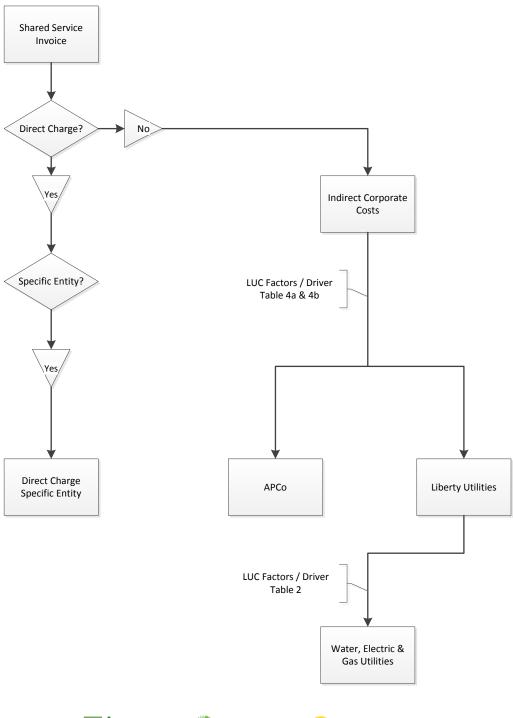

## 3.1.2 Description of the APUC Cost Flows

Please refer to Figure 2 for a diagram of the various flows of costs that may arise from each affiliate, including APUC.

Figure 2: Illustration of APUC Corporate Cost Distributions

- (a) Costs that are directly assignable to unregulated companies
- (b) Costs that are directly assignable to regulated companies
- (c) Costs that benefit both unregulated and regulated operations
- (d) Costs that benefit all regulated operations

As illustrated in Figure 2 and as described above, APUC incurs three types of costs that are passed on to its direct and indirect subsidiaries. The first type is APUC's costs that directly benefit a particular specific unregulated company, which are directly assigned to that unregulated company. The second type is APUC's costs that directly benefit a particular regulated company, which are directly assigned to that regulated company. The third type are APUC's remaining costs that benefit the entire enterprise (both regulated and unregulated), which are allocated between regulated and unregulated company groups pursuant to CAM Table 1. Information within Table 1 includes: (a) each type of cost incurred by APUC that is to be allocated between regulated and unregulated parts of the business; (b) the factors used to allocate each type of cost between regulated and unregulated activity; (c)

#### COST ALLOCATION MANUAL

the rationale for selecting the factors that are used for allocation; and (d) examples of the specific allocated costs. The costs allocated to the regulated companies as a group are then reallocated to individual companies using the Utility Four-Factor allocation methodology set forth in CAM Table 2 (described below), resulting in utility-specific allocated charges from APUC.