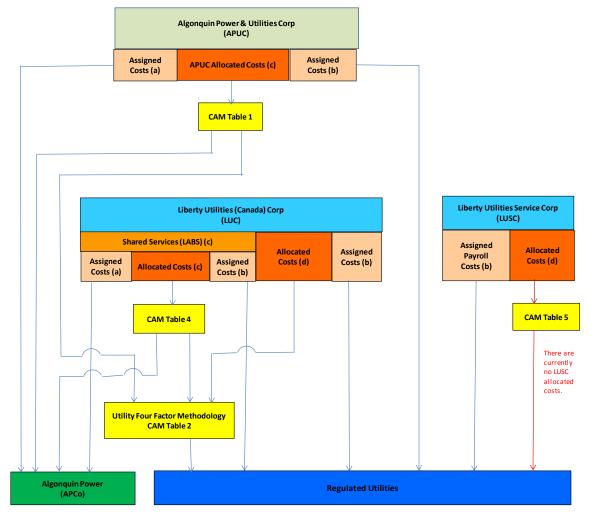

#### INTRODUCTION 1.

The purpose of this manual is to provide a detailed explanation of services provided by Algonquin Power & Utilities Corp ("APUC"), and its affiliates, Algonquin Power Company ("APCo"), Liberty Utilities (Canada) Corp. ("LUC"), and Liberty Utilities Service Corp. ("LUSC") to the regulated utilities and to describe the Direct Charge<sup>1</sup> and Cost Allocation<sup>2</sup> Methodologies used by APUC, APCo, LUC, and LUSC. The following organization chart identifies the relationships between the separate entities.

Figure 1: Algonquin Power & Utilities Corporate Structure

This Cost Allocation Manual ("CAM") has been completed in accordance and conformance with the NARUC Guidelines for Cost Allocations and Affiliate Transactions ("NARUC Guidelines"). More specifically, the founding principles of this Cost Allocation Manual are to a) directly charge as much as possible to the entity that procures any specific service, and b) to ensure that inappropriate subsidization of unregulated activities by regulated activities, and vice versa, does not occur. For ease of reference, the NARUC Guidelines are attached as Appendix 1.