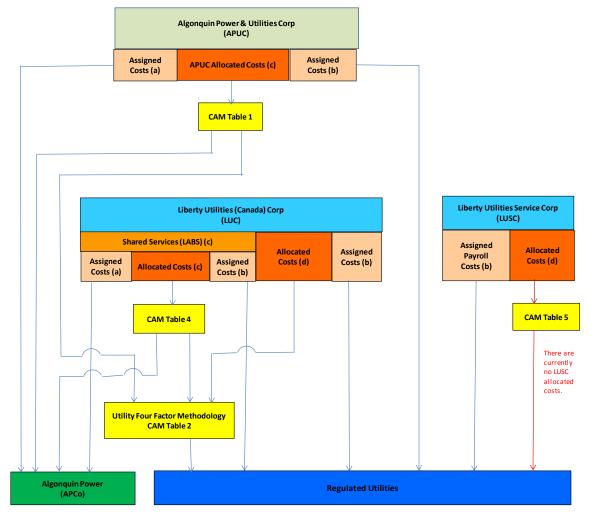

## 3.1.2 Description of the APUC Cost Flows

Please refer to Figure 2 for a diagram of the various flows of costs that may arise from each affiliate, including APUC.

Figure 2: Illustration of APUC Corporate Cost Distributions

- (a) Costs that are directly assignable to unregulated companies
- (b) Costs that are directly assignable to regulated companies
- (c) Costs that benefit both unregulated and regulated operations
- (d) Costs that benefit all regulated operations

As illustrated in Figure 2 and as described above, APUC incurs three types of costs that are passed on to its direct and indirect subsidiaries. The first type is APUC's costs that directly benefit a particular specific unregulated company, which are directly assigned to that unregulated company. The second type is APUC's costs that directly benefit a particular regulated company, which are directly assigned to that regulated company. The third type are APUC's remaining costs that benefit the entire enterprise (both regulated and unregulated), which are allocated between regulated and unregulated company groups pursuant to CAM Table 1. Information within Table 1 includes: (a) each type of cost incurred by APUC that is to be allocated between regulated and unregulated parts of the business; (b) the factors used to allocate each type of cost between regulated and unregulated activity; (c)

#### COST ALLOCATION MANUAL

the rationale for selecting the factors that are used for allocation; and (d) examples of the specific allocated costs. The costs allocated to the regulated companies as a group are then reallocated to individual companies using the Utility Four-Factor allocation methodology set forth in CAM Table 2 (described below), resulting in utility-specific allocated charges from APUC.