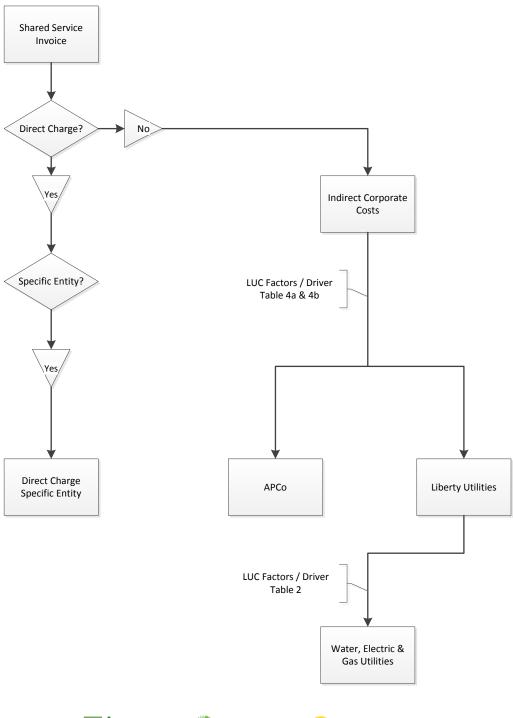

#### 4.3 Shared Services from LUC

The third type of costs arising from LUC are those from shared services that benefit both the regulated group of companies and the unregulated group of companies within the Liberty / Algonquin family.

Consistent with the organization practices described earlier, shared services and costs (within LUC) are assigned when they are directly attributable to a specific business unit<sup>8</sup>. Labor charges for LUC shared services staff are assigned using time sheets that depict the amount of time that is to be direct charged to either LUC or APCo.

Indirect costs for services from the shared services functions that cannot be directly assigned are allocated between the regulated and unregulated business units, LUC and APCo, pursuant to the methodology set forth in CAM Tables 4a and 4b. Similar to Table 1, Tables 4a and 4b include: (a) each type of cost incurred by LUC that is to be allocated between regulated and unregulated parts of the business; (b) the factors used to allocate each type of cost between regulated and

For an example of how an invoice or cost within LUC's shared services (LABS) would be assigned or allocated, please see Appendix 5.