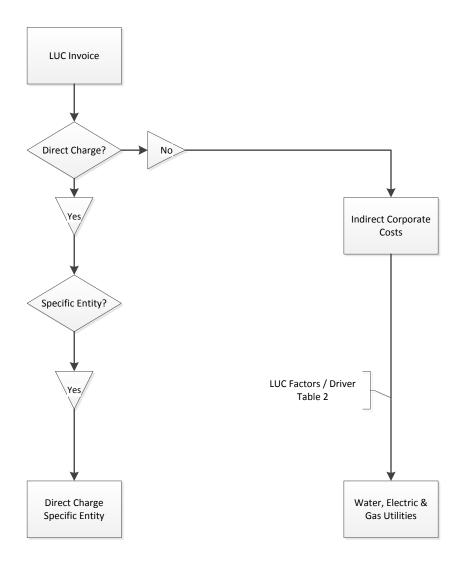

#### 4.1 Overview of LUC Services and Costs

Please refer to Figure 2 for a diagram of the various flows of costs that may arise from each affiliate, including LUC.

As illustrated in Figure 2, LUC incurs three types of costs that are passed on to other direct or indirect subsidiaries. The first type is an LUC cost that directly benefits a particular regulated company, which is directly assigned to that regulated

#### COST ALLOCATION MANUAL

company. The second type is an LUC cost that benefits all of the regulated companies, which is allocated using the Utility Four-Factor Methodology described in CAM Table 2. Both of these cost types are described in section 4.2 below.

For an example of how an LUC invoice would be assigned or allocated, please see Appendix 4.