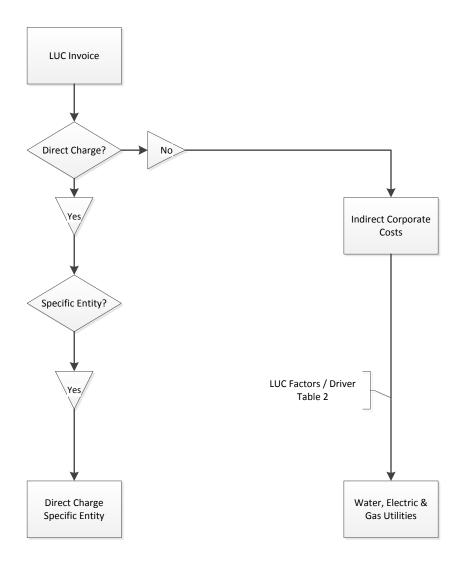

For an example of how an LUC invoice would be assigned or allocated, please see Appendix 4.