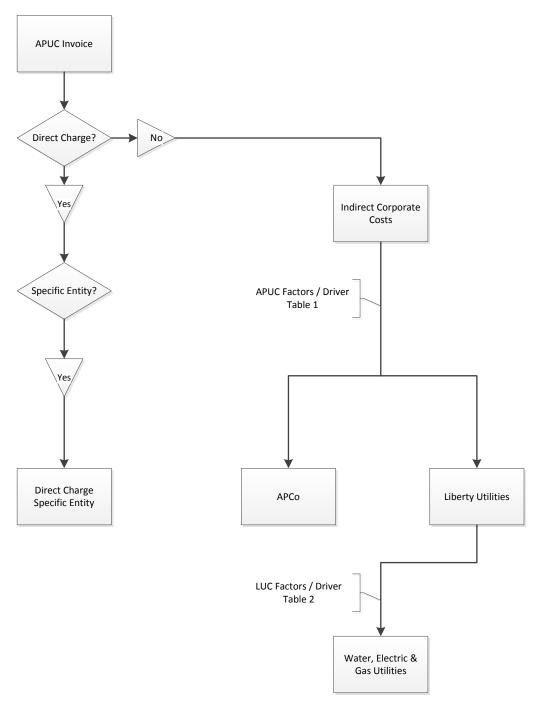

For an example of how an APUC invoice would be assigned or allocated, please see Appendix 3.

Certain costs, which are incurred for the benefit of APUC's businesses, are not allocated to any subsidiary. These include costs such as certain corporate travel and certain overheads.

As illustrated in Figure 2 and as described above, APUC incurs three types of costs that are passed on to its direct and indirect subsidiaries. The first type is APUC's costs that directly benefit a particular specific unregulated company, which are directly assigned to that unregulated company. The second type is APUC's costs that directly benefit a particular regulated company, which are directly assigned to that regulated company. The third type are APUC's remaining costs that benefit the entire enterprise (both regulated and unregulated), which are allocated between regulated and unregulated company groups pursuant to CAM Table 1. Information within Table 1 includes: (a) each type of cost incurred by APUC that is to be allocated between regulated and unregulated parts of the business; (b) the factors used to allocate each type of cost between regulated and unregulated activity; (c)

#### COST ALLOCATION MANUAL

the rationale for selecting the factors that are used for allocation; and (d) examples of the specific allocated costs. The costs allocated to the regulated companies as a group are then reallocated to individual companies using the Utility Four-Factor allocation methodology set forth in CAM Table 2 (described below), resulting in utility-specific allocated charges from APUC.