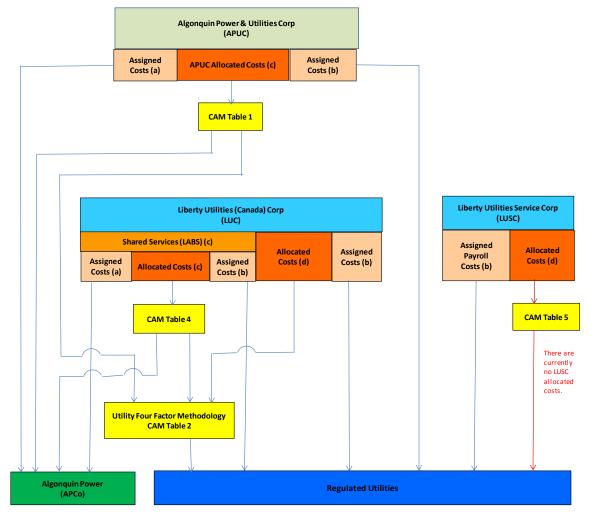

As illustrated in Figure 2 and as described above, APUC incurs three types of costs that are passed on to its direct and indirect subsidiaries. The first type is APUC's costs that directly benefit a particular specific unregulated company, which are directly assigned to that unregulated company. The second type is APUC's costs that directly benefit a particular regulated company, which are directly assigned to that regulated company. The third type are APUC's remaining costs that benefit the entire enterprise (both regulated and unregulated), which are allocated between regulated and unregulated company groups pursuant to CAM Table 1. Information within Table 1 includes: (a) each type of cost incurred by APUC that is to be allocated between regulated and unregulated parts of the business; (b) the factors used to allocate each type of cost between regulated and unregulated activity; (c)

#### COST ALLOCATION MANUAL

the rationale for selecting the factors that are used for allocation; and (d) examples of the specific allocated costs. The costs allocated to the regulated companies as a group are then reallocated to individual companies using the Utility Four-Factor allocation methodology set forth in CAM Table 2 (described below), resulting in utility-specific allocated charges from APUC.

The third type of costs arising from LUC are those from shared services<sup>6</sup> that benefit both the regulated group of companies and the unregulated group of companies within the Liberty / Algonquin family, which are allocated between the two groups pursuant to the methodology described in section 4.3 and as set forth in CAM Table 4.

Indirect costs for services from the shared services functions that cannot be directly assigned are allocated between the regulated and unregulated business units, LUC and APCo, pursuant to the methodology set forth in CAM Tables 4a and 4b. Similar to Table 1, Tables 4a and 4b include: (a) each type of cost incurred by LUC that is to be allocated between regulated and unregulated parts of the business; (b) the factors used to allocate each type of cost between regulated and

#### COST ALLOCATION MANUAL

unregulated activity; (c) the rationale for selecting the factors that are used for allocation; and (d) examples of the specific allocated costs. The costs allocated to the regulated companies as a group are then reallocated to individual companies using the Utility Four-Factor Methodology set forth in CAM Table 2, resulting in utility-specific allocated charges from LUC.