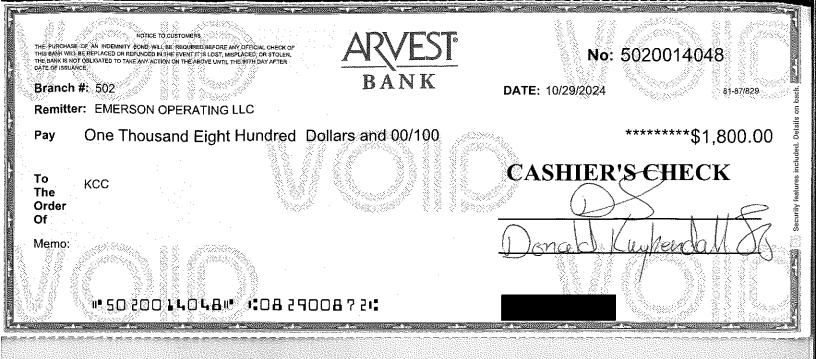

### 8 Q. Did you have any communications with Emerson regarding its application for license?

- 9 A. Yes. Joe Harper called on October 9, 2024, to ask about the status of his license application.
- 10 I told him the license was issued on October 7, 2024.
- Q. Do you have any knowledge of when Request for Change of Operator (T-1) forms were
   submitted to transfer wells from Quito, Inc. (Quito) to Emerson?
- 13 A. While T-1 forms are generally processed by other Staff members, I am aware that Staff
- 14 received T-1 forms between Quito and Emerson and a financial assurance check for \$1,800
- 15 on November 5, 2024. It appears that the T-1 forms included wells on the Dearmond,
- 16 McFarland-Delong, and Sears leases. I have attached a copy of this documentation to my
- 17 testimony as *Exhibit NB-2*. I forwarded a copy of this documentation to Legal Staff on
- 18 November 12, 2024.
- 19 Q. Do you know if Quito has attempted to transfer wells on these leases before?

.

٩

October 29, 2024

Enclosed are T-1 from Quito, Inc to Emerson Operating, LLC and \$1,800.00 cashier's check for financial security.

Thank You Jeed Hayper

Received by Kansas Corporation Commission

NOV 05 2024