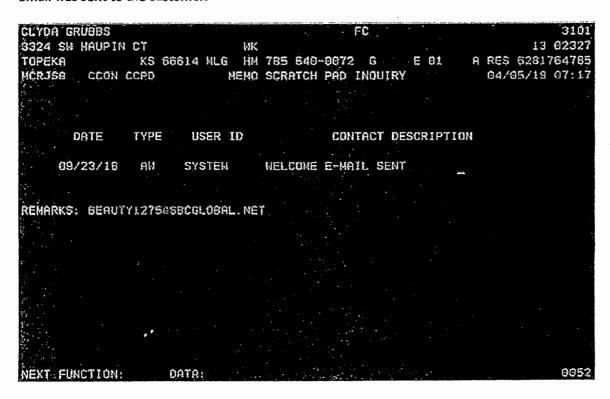

The email address of <u>beauty1275@sbcglobal.net</u> was added by the customer during web registration on 9/23/18. There is a note on the account indicating that web registration was complete and a welcome email was sent to the customer.