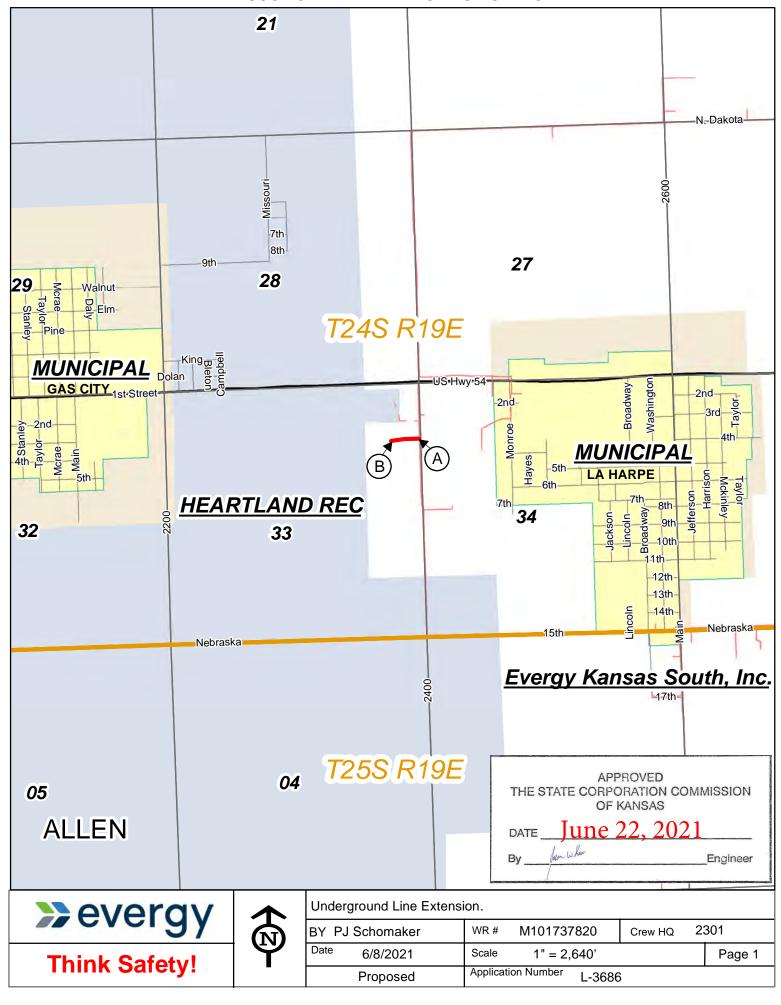

Jasm W. hur

Jason W. Kerr Electric Utility Engineer Technician

JWK:can

Enc.

Evergy proposes to install a new single phase underground line extension for a new cell phone tower in Allen County.

Work Request# M101737820 Application Sketch# L-3686 PJ Schomaker

Evergy proposes to install a new single phase underground line extension for a new cell phone tower in Allen County.

Work Request# M101737820 Application Sketch# L-3686 PJ Schomaker

Also attached is a copy of our letter of notification to all of the other public utilities within one-half (1/2) mile of this proposed Electric Line, together with maps showing the location of the Electric Line.

|                                                                         |                                  | UTILITIES           | TION COMMIS<br>DIVISION<br>FORM "EL" | SSION                     |                | Form EL<br>July 2020<br>Form must be signed<br>All blanks must be filled or<br>Application could be rejected |
|-------------------------------------------------------------------------|----------------------------------|---------------------|--------------------------------------|---------------------------|----------------|--------------------------------------------------------------------------------------------------------------|
|                                                                         | BEFORE THE STATE CO              | RPORATION COI       | MISSION OF THE                       | STATE OF KANSAS           |                |                                                                                                              |
| IN THE MATTER OF THE APPLICATION OF                                     | Evergy Kansas Soutl<br><i>Ap</i> | ר<br>plicant        |                                      | "EL" No. E                | L 39943        |                                                                                                              |
| LOCATION OF PROPOSED ELECTRIC SUPPLY LIN                                | E CONSTRUCTION                   |                     |                                      |                           |                |                                                                                                              |
| Section: 33                                                             | Township:                        | T24S                |                                      | Dangas                    | R19E           |                                                                                                              |
|                                                                         |                                  |                     |                                      | Range:                    | KIJE           |                                                                                                              |
| County: Allen                                                           |                                  | Jnique Identifica   |                                      | M101737820                |                |                                                                                                              |
| Describe briefly: Evergy proposes to ir                                 | istall a new single pha          | se undergrour       | id line extension                    | for a new cell phon       | e tower in Al  | len County.                                                                                                  |
| Work Request# M10 <sup>.</sup><br>Application Sketch# I<br>PJ Schomaker |                                  |                     |                                      |                           |                |                                                                                                              |
| *Applicant's identification of application and rel                      | ated papers.                     |                     |                                      |                           |                |                                                                                                              |
|                                                                         |                                  | APPLIC              |                                      |                           |                |                                                                                                              |
| Comes now Evergy Kansas South                                           |                                  |                     |                                      |                           |                |                                                                                                              |
|                                                                         |                                  | Applica             | nt                                   |                           |                |                                                                                                              |
| Of Topeka, Kansas                                                       |                                  | , A Corpo           | oration                              |                           |                |                                                                                                              |
| (City, State)                                                           |                                  | , [                 |                                      | , Partnership, Individual | or Municipalit | :v)                                                                                                          |
| requesting the Commission to approve the oper                           | ating characteristics, physi     | cal properties a    |                                      |                           |                |                                                                                                              |
| outside the corporate limit of any city, as shown                       |                                  | p and as hereina    | fter more fully deso                 | cribed.                   |                |                                                                                                              |
| THE OPERATING CHARACTERISTICS OF THIS                                   |                                  |                     |                                      |                           |                |                                                                                                              |
| Operating Voltage 7,200 Volt                                            | ,                                | Phase, NA           |                                      |                           | NA             | KILOWATTS,                                                                                                   |
| Design Voltage 7,200 Volt                                               | s, Phase-to-Phase Vol            | age 7,2             | JU V                                 | olts, Number of Cor       | ductors        | 1                                                                                                            |
|                                                                         | Type of configuration            |                     |                                      |                           |                |                                                                                                              |
| The description of the location and points betwee                       | en which said proposed li        | n is to be installe | d and operated as                    | are follows:              |                |                                                                                                              |
| US Hwy 54 & 2400 Rd in Alllen County.                                   |                                  |                     |                                      |                           |                |                                                                                                              |
|                                                                         |                                  |                     |                                      |                           |                |                                                                                                              |
| PHYSICAL PROPERTIES OF LINE:                                            |                                  |                     |                                      |                           |                |                                                                                                              |
| Structures: Kind Wood , Height (ft)                                     | 40', Class                       | 4 , Co              | nductor: Type CII                    | D , Size 2                | , Av           | erage Span (ft): 300'                                                                                        |
| (See NOTE below)                                                        |                                  |                     | (6                                   | e.g., ACSR)               |                |                                                                                                              |
| Has clearance been provided for other utilities?                        | Yes                              | i                   |                                      |                           |                |                                                                                                              |
| Cost Estimate \$\$12,522.00                                             | Number and type                  | of customers:       | Com                                  | nmercial                  |                |                                                                                                              |
| NOTE: Please use the following abbrevieations f                         | or predominate structure         | kind:               |                                      |                           |                |                                                                                                              |
| SPW - Single Pole, Wood SPF - Single Pole Fiber                         | glass TS - Tower, Steel SP       | S - Single Pole, S  | eel HFW - H-Fram                     | ne, Wood                  |                |                                                                                                              |
| O - Other (please explain):                                             |                                  | SPC - Single P      | ole, Concrete HFS                    | - H-Frame, Steel N/A -    | Not Applicable | e                                                                                                            |
|                                                                         |                                  |                     |                                      |                           |                |                                                                                                              |
|                                                                         |                                  |                     |                                      |                           |                |                                                                                                              |
|                                                                         |                                  |                     |                                      |                           |                | Form EL<br>July 2020                                                                                         |