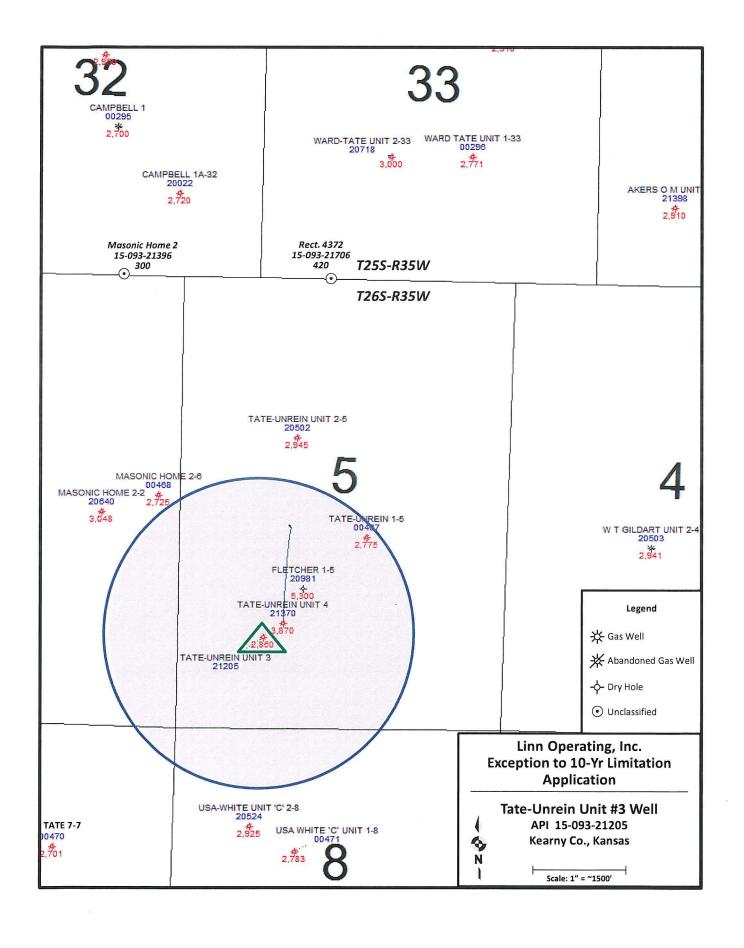

#### **APPLICATION**

COMES NOW LINN Operating, Inc. ("Applicant") in support of its Application in the captioned matter and states as follows:

- Applicant is a corporation authorized to do business in the State of Kansas.
   Applicant's address is: 600 Travis, Suite 5100, Houston, Texas 77002.
- Applicant has been issued by the Kansas Corporation Commission Operator's License 33999 which expires on August 30, 2016.
- 3. Applicant is the owner and operator of the Tate-Unrein Unit 3 well, (API 15-093-21205), which is located in the Southwest Quarter of the Northeast Quarter of the Southwest Quarter of Section 5, Township 26 South, Range 35 West, Kearny County, Kansas. The subject well is located on an active unitized and consolidated gas leasehold estate comprising of the following lands:

All of Section 5, Township 26 South, Range 35 West, Kearny County, Kansas, containing 868 acres (irregular), more or less ("leased premises").

- 4. Pursuant to K.A.R. 82-3-111, the well was shut in on February 20, 2006. The subject well has maintained such status from February 20, 2006 to the present date.
- 5. On or about April 12, 2016, the Kansas Corporation Commission notified Applicant that unless an exception is granted by the Commission, temporary and abandonment status for the subject well was denied because the well has been temporarily abandoned for more than ten (10) years.
- 6. K.A.R. 82-3-111 imposes a 10-year limitation on the amount of time during which wells may be temporarily abandoned, but an exception to the 10-year limitation may be obtained pursuant to said regulation through an Application filed with the Commission pursuant to K.A.R. 82-3-100. Applicant seeks such an exception.
- 7. On May 3, 2016, the subject well passed a Commission Staff witnessed Casing Integrity Test (formerly Monitoring well).
- 8. Applicant wishes to continue TA status for the subject well because Applicant intends to recomplete into the Chase formation.
- 9. Applicant submits the following information regarding the well in support of the application:
  - a. Wells on the lease:

#### **CERTIFICATE OF SERVICE**

I hereby certify that on this \_\_\_\_\_\_ day of June, 2016, true and correct copies of the above and foregoing Application and the Notice of Application were served by depositing copies of the same in the United States Mail, postage prepaid, and properly addressed to the landowner/s set forth in paragraph 14 of said application, and the original and seven (7) copies were hand delivered to the Kansas Corporation Commission.