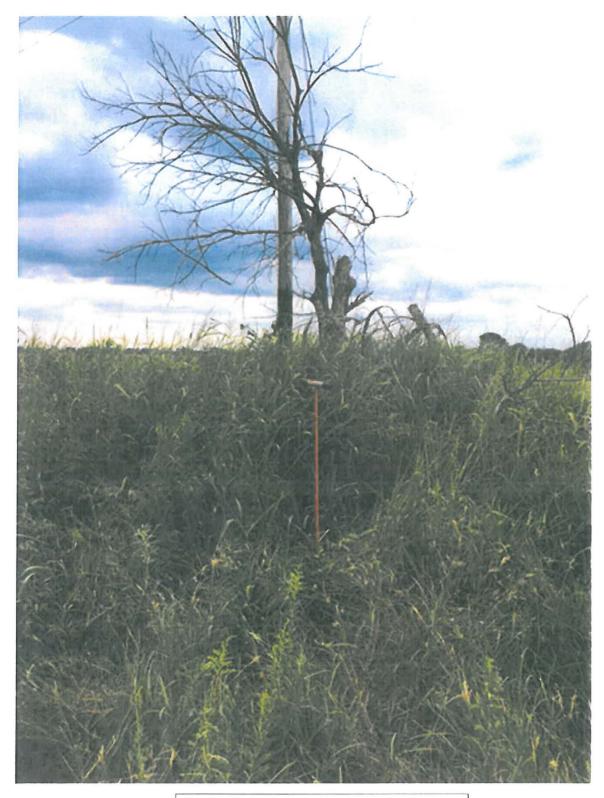

| 1  | A. | As to the Hower #1 well, it was found abandoned with rusty colored water at surface        |
|----|----|--------------------------------------------------------------------------------------------|
| 2  |    | which had overflowed into a crop field with dried salt crystals being present.             |
| 3  |    | The Hower #3 was located and found abandoned with open casing at surface with              |
| 4  |    | leftover equipment over the well. I've attached photographs from February 2017 of the      |
| 5  |    | Hower #1 and #3 wells. (Exhibit A)                                                         |
| 6  |    | Dan Fox attempted a lease inspection at the Rosecrans #2, #4, #5, #6 but was unable        |
| 7  |    | to get in to view the well casing due to vegetation. I've attached a copy of Dan Fox's     |
| 8  |    | inspection report and photographs taken at the Rosecrans lease (Exhibit B).                |
| 9  | Q  | Did Dan Fox attempt inspections at any of the other subject wells?                         |
| 10 | А  | Yes, he also attempted to inspect the Forbeck #1 and Horton #2 wells but was unable to     |
| 11 |    | reach the wells due to vegetation.                                                         |
| 12 | Q. | What were the results of the inspections you performed on the subject wells?               |
| 13 | A. | I also attempted to perform an inspection on the Rosecrans #2, #4, #5 and #6 wells.        |
| 14 |    | These wells are present but are extremely difficult to locate visually due to heavy        |
| 15 |    | vegetation growing around each well. However, the location of the wells is evident due to  |
| 16 |    | the electric power poles and electric power drops present at each well location.           |
| 17 | Q  | Did you observe other indication(s) that wells are present at this location?               |
| 18 | А  | Yes, using a metal detector I was able to locate various oil field debris at the Rosecrans |
| 19 |    | #4, #5 and #6 locations. I've attached a lease inspection report from August 25, 2017      |
| 20 |    | (Exhibit C), a photograph of the Rosecrans #4 site (Exhibit D), debris at the Rosecrans #5 |
| 21 |    | location (Exhibit E), and a map showing the location of the Rosecrans wells (Exhibit F).   |
| 22 | Q  | How have you determined that Operator is responsible for these wells?                      |
| 23 | А  | I've reviewed a Request for Change of Operator form (T-1) that transferred responsibility  |
| 24 |    | for the Rosecrans wells effective December 15, 2000. I've attached the T-1 form (Exhibit   |
| 25 |    | G).                                                                                        |
| 26 |    | With regard to the Hower #1 and #3 wells, Operator filed well plugging applications        |
| 27 |    | (CP-1) dated March 1, 2011. No subsequent plugging records were filed. I've attached       |
| 28 |    | the CP-1 forms (Exhibit H).                                                                |
| 29 |    | Operator filed well completion forms (ACO-1) for the Forbeck #1 on December 14,            |
| 30 |    | 1998, and Horton #2 on January 16, 2002. I've attached the ACO-1 forms (Exhibit I).        |
|    |    |                                                                                            |