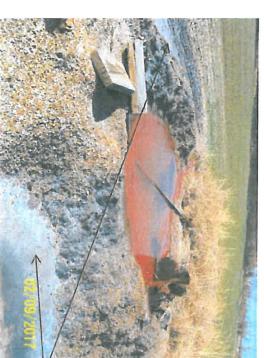

| 1  | A. | As to the Hower #1 well, it was found abandoned with rusty colored water at surface        |
|----|----|--------------------------------------------------------------------------------------------|
| 2  |    | which had overflowed into a crop field with dried salt crystals being present.             |
| 3  |    | The Hower #3 was located and found abandoned with open casing at surface with              |
| 4  |    | leftover equipment over the well. I've attached photographs from February 2017 of the      |
| 5  |    | Hower #1 and #3 wells. (Exhibit A)                                                         |
| 6  |    | Dan Fox attempted a lease inspection at the Rosecrans #2, #4, #5, #6 but was unable        |
| 7  |    | to get in to view the well casing due to vegetation. I've attached a copy of Dan Fox's     |
| 8  |    | inspection report and photographs taken at the Rosecrans lease (Exhibit B).                |
| 9  | Q  | Did Dan Fox attempt inspections at any of the other subject wells?                         |
| 10 | А  | Yes, he also attempted to inspect the Forbeck #1 and Horton #2 wells but was unable to     |
| 11 |    | reach the wells due to vegetation.                                                         |
| 12 | Q. | What were the results of the inspections you performed on the subject wells?               |
| 13 | A. | I also attempted to perform an inspection on the Rosecrans #2, #4, #5 and #6 wells.        |
| 14 |    | These wells are present but are extremely difficult to locate visually due to heavy        |
| 15 |    | vegetation growing around each well. However, the location of the wells is evident due to  |
| 16 |    | the electric power poles and electric power drops present at each well location.           |
| 17 | Q  | Did you observe other indication(s) that wells are present at this location?               |
| 18 | А  | Yes, using a metal detector I was able to locate various oil field debris at the Rosecrans |
| 19 |    | #4, #5 and #6 locations. I've attached a lease inspection report from August 25, 2017      |
| 20 |    | (Exhibit C), a photograph of the Rosecrans #4 site (Exhibit D), debris at the Rosecrans #5 |
| 21 |    | location (Exhibit E), and a map showing the location of the Rosecrans wells (Exhibit F).   |
| 22 | Q  | How have you determined that Operator is responsible for these wells?                      |
| 23 | А  | I've reviewed a Request for Change of Operator form (T-1) that transferred responsibility  |
| 24 |    | for the Rosecrans wells effective December 15, 2000. I've attached the T-1 form (Exhibit   |
| 25 |    | G).                                                                                        |
| 26 |    | With regard to the Hower #1 and #3 wells, Operator filed well plugging applications        |
| 27 |    | (CP-1) dated March 1, 2011. No subsequent plugging records were filed. I've attached       |
| 28 |    | the CP-1 forms (Exhibit H).                                                                |
| 29 |    | Operator filed well completion forms (ACO-1) for the Forbeck #1 on December 14,            |
| 30 |    | 1998, and Horton #2 on January 16, 2002. I've attached the ACO-1 forms (Exhibit I).        |
|    |    |                                                                                            |

(Bottom) Hower #3, oil well converted to water supply well. 4.5" casing at surface.

Exhibit A Page 1 of 1

(Top) Hower #1, water at surface. Salt crystals around well and out in crop field.

API#15-191-21633-00-00