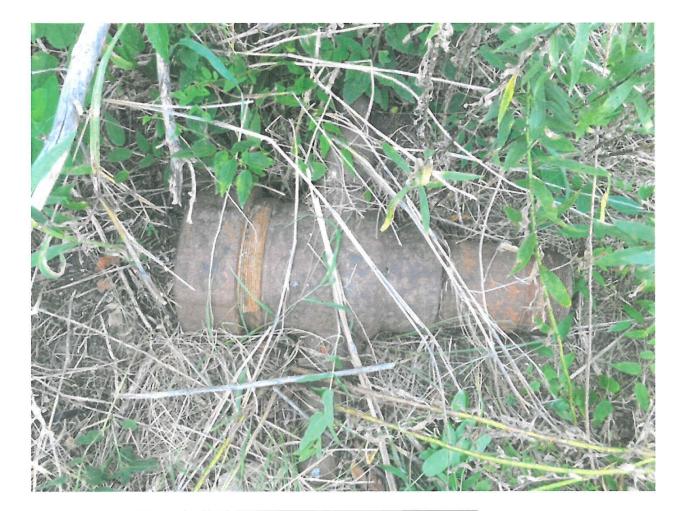

| 1  | A. | As to the Hower #1 well, it was found abandoned with rusty colored water at surface        |
|----|----|--------------------------------------------------------------------------------------------|
| 2  |    | which had overflowed into a crop field with dried salt crystals being present.             |
| 3  |    | The Hower #3 was located and found abandoned with open casing at surface with              |
| 4  |    | leftover equipment over the well. I've attached photographs from February 2017 of the      |
| 5  |    | Hower #1 and #3 wells. (Exhibit A)                                                         |
| 6  |    | Dan Fox attempted a lease inspection at the Rosecrans #2, #4, #5, #6 but was unable        |
| 7  |    | to get in to view the well casing due to vegetation. I've attached a copy of Dan Fox's     |
| 8  |    | inspection report and photographs taken at the Rosecrans lease (Exhibit B).                |
| 9  | Q  | Did Dan Fox attempt inspections at any of the other subject wells?                         |
| 10 | А  | Yes, he also attempted to inspect the Forbeck #1 and Horton #2 wells but was unable to     |
| 11 |    | reach the wells due to vegetation.                                                         |
| 12 | Q. | What were the results of the inspections you performed on the subject wells?               |
| 13 | A. | I also attempted to perform an inspection on the Rosecrans #2, #4, #5 and #6 wells.        |
| 14 |    | These wells are present but are extremely difficult to locate visually due to heavy        |
| 15 |    | vegetation growing around each well. However, the location of the wells is evident due to  |
| 16 |    | the electric power poles and electric power drops present at each well location.           |
| 17 | Q  | Did you observe other indication(s) that wells are present at this location?               |
| 18 | А  | Yes, using a metal detector I was able to locate various oil field debris at the Rosecrans |
| 19 |    | #4, #5 and #6 locations. I've attached a lease inspection report from August 25, 2017      |
| 20 |    | (Exhibit C), a photograph of the Rosecrans #4 site (Exhibit D), debris at the Rosecrans #5 |
| 21 |    | location (Exhibit E), and a map showing the location of the Rosecrans wells (Exhibit F).   |
| 22 | Q  | How have you determined that Operator is responsible for these wells?                      |
| 23 | А  | I've reviewed a Request for Change of Operator form (T-1) that transferred responsibility  |
| 24 |    | for the Rosecrans wells effective December 15, 2000. I've attached the T-1 form (Exhibit   |
| 25 |    | G).                                                                                        |
| 26 |    | With regard to the Hower #1 and #3 wells, Operator filed well plugging applications        |
| 27 |    | (CP-1) dated March 1, 2011. No subsequent plugging records were filed. I've attached       |
| 28 |    | the CP-1 forms (Exhibit H).                                                                |
| 29 |    | Operator filed well completion forms (ACO-1) for the Forbeck #1 on December 14,            |
| 30 |    | 1998, and Horton #2 on January 16, 2002. I've attached the ACO-1 forms (Exhibit I).        |
|    |    |                                                                                            |

Jaed Production Co., Inc. #3954 (Expired) Rosecrans #5 SW NW SE, Sec. 17-35-2E, Sumner Co., KS Approx. 1615' FSL 2221' FEL Photo showing old head found in the brush. Date: 8-25-2017 J. Klock

Rosecrans #4