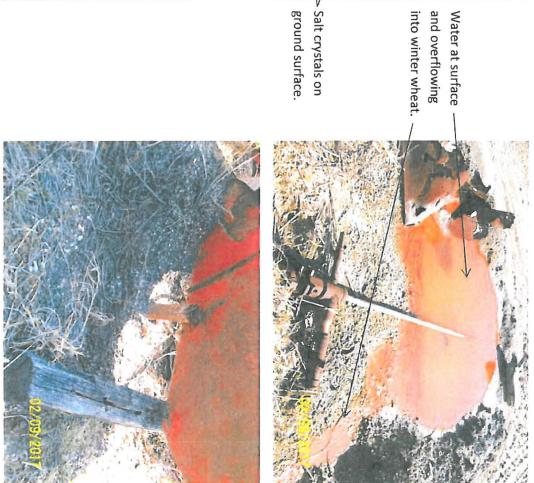

| 1  | A. | As to the Hower #1 well, it was found abandoned with rusty colored water at surface        |
|----|----|--------------------------------------------------------------------------------------------|
| 2  |    | which had overflowed into a crop field with dried salt crystals being present.             |
| 3  |    | The Hower #3 was located and found abandoned with open casing at surface with              |
| 4  |    | leftover equipment over the well. I've attached photographs from February 2017 of the      |
| 5  |    | Hower #1 and #3 wells. (Exhibit A)                                                         |
| 6  |    | Dan Fox attempted a lease inspection at the Rosecrans #2, #4, #5, #6 but was unable        |
| 7  |    | to get in to view the well casing due to vegetation. I've attached a copy of Dan Fox's     |
| 8  |    | inspection report and photographs taken at the Rosecrans lease (Exhibit B).                |
| 9  | Q  | Did Dan Fox attempt inspections at any of the other subject wells?                         |
| 10 | А  | Yes, he also attempted to inspect the Forbeck #1 and Horton #2 wells but was unable to     |
| 11 |    | reach the wells due to vegetation.                                                         |
| 12 | Q. | What were the results of the inspections you performed on the subject wells?               |
| 13 | A. | I also attempted to perform an inspection on the Rosecrans #2, #4, #5 and #6 wells.        |
| 14 |    | These wells are present but are extremely difficult to locate visually due to heavy        |
| 15 |    | vegetation growing around each well. However, the location of the wells is evident due to  |
| 16 |    | the electric power poles and electric power drops present at each well location.           |
| 17 | Q  | Did you observe other indication(s) that wells are present at this location?               |
| 18 | А  | Yes, using a metal detector I was able to locate various oil field debris at the Rosecrans |
| 19 |    | #4, #5 and #6 locations. I've attached a lease inspection report from August 25, 2017      |
| 20 |    | (Exhibit C), a photograph of the Rosecrans #4 site (Exhibit D), debris at the Rosecrans #5 |
| 21 |    | location (Exhibit E), and a map showing the location of the Rosecrans wells (Exhibit F).   |
| 22 | Q  | How have you determined that Operator is responsible for these wells?                      |
| 23 | А  | I've reviewed a Request for Change of Operator form (T-1) that transferred responsibility  |
| 24 |    | for the Rosecrans wells effective December 15, 2000. I've attached the T-1 form (Exhibit   |
| 25 |    | G).                                                                                        |
| 26 |    | With regard to the Hower #1 and #3 wells, Operator filed well plugging applications        |
| 27 |    | (CP-1) dated March 1, 2011. No subsequent plugging records were filed. I've attached       |
| 28 |    | the CP-1 forms (Exhibit H).                                                                |
| 29 |    | Operator filed well completion forms (ACO-1) for the Forbeck #1 on December 14,            |
| 30 |    | 1998, and Horton #2 on January 16, 2002. I've attached the ACO-1 forms (Exhibit I).        |
|    |    |                                                                                            |

Jaed Production Co., Inc. #3954 (Expired) Rosecrans #5 SW NW SE, Sec. 17-35-2E, Sumner Co., KS Approx. 1615' FSL 2221' FEL Photo showing old head found in the brush. Date: 8-25-2017 J. Klock

Rosecrans #4