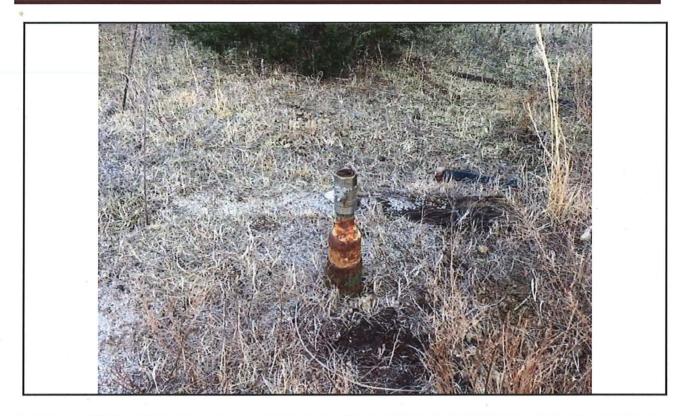

# KCC DISTRICT III OFFICE FIELD REPORT PHOTO ID FORM

| Operator: Quito, Inc.                |
|--------------------------------------|
| Lease: Solomon                       |
| County: Chautauqua                   |
| Subject: Abandoned well (Solomon #3) |
| FSL: 1008                            |

FEL: 974

API#: 15-019-24303-00-00

Date: January 2, 2019

Staff: Duane A. Sims

| KLN: 33594                   |     |
|------------------------------|-----|
| Legal: 18-35-12E             |     |
| PIC ID#: IMG 0820            |     |
| PIC Orientation: Facing East |     |
| Latitude: 37.002029          | 36. |
| Longitude: -96.130592        |     |
| ·                            |     |

Time: 1:20PM

Additional Information: This a picture of the Solomon #3. The well is still inactive. The CP-111 was denied on September 11, 2018. It was denied because it needed a current fluid level on the well. I met a representative for Quito, Inc. on site on October 11, 2018 and witnessed a fluid level. The fluid level was 140' from surface. This fluid level is to high and well needs a Casing Integrity Test done. Table I for this area is 225'