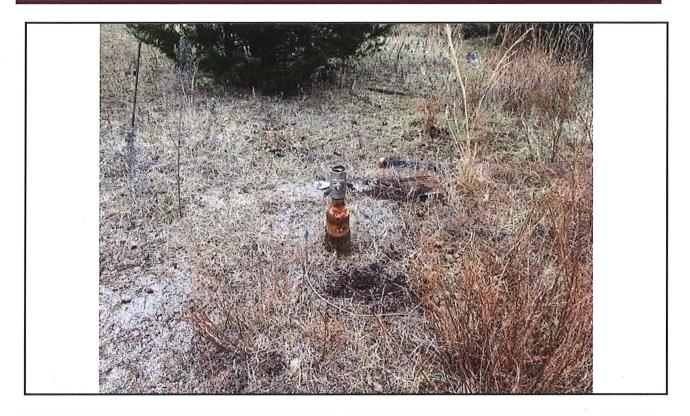

# KCC DISTRICT III OFFICE FIELD REPORT PHOTO ID FORM

| Operator: Quito, Inc.                |
|--------------------------------------|
| Lease: Solomon                       |
| County: Chautauqua                   |
| Subject: Abandoned well (Solomon #3) |
| FSL: 1008                            |

FEL: 974

API#: 15-019-24303-00-00

Date: January 2, 2019

Staff: Duane A. Sims

| KLN: 33594                   |     |
|------------------------------|-----|
| Legal: 18-35-12E             |     |
| PIC ID#: IMG 0820            |     |
| PIC Orientation: Facing East |     |
| Latitude: 37.002029          | 36. |
| Longitude: -96.130592        |     |
| ·                            |     |

Time: 1:20PM

Additional Information: This a picture of the Solomon #3. The well is still inactive. The CP-111 was denied on September 11, 2018. It was denied because it needed a current fluid level on the well. I met a representative for Quito, Inc. on site on October 11, 2018 and witnessed a fluid level. The fluid level was 140' from surface. This fluid level is to high and well needs a Casing Integrity Test done. Table I for this area is 225'