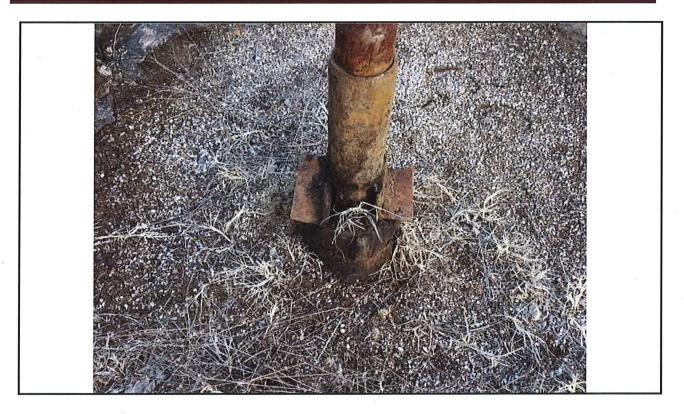

# KCC DISTRICT III OFFICE FIELD REPORT PHOTO ID FORM

| Operator: Quito, Inc.                |
|--------------------------------------|
| Lease: Solomon                       |
| County: Chautauqua                   |
| Subject: Abandoned well (Solomon #3) |
| FSL: 1008                            |

FEL: 974

API#: 15-019-24303-00-00

Date: January 2, 2019

Staff: Duane A. Sims

| KLN: 33594                   |     |
|------------------------------|-----|
| Legal: 18-35-12E             |     |
| PIC ID#: IMG 0820            |     |
| PIC Orientation: Facing East |     |
| Latitude: 37.002029          | 36. |
| Longitude: -96.130592        |     |
| ·                            |     |

Time: 1:20PM

Additional Information: This a picture of the Solomon #3. The well is still inactive. The CP-111 was denied on September 11, 2018. It was denied because it needed a current fluid level on the well. I met a representative for Quito, Inc. on site on October 11, 2018 and witnessed a fluid level. The fluid level was 140' from surface. This fluid level is to high and well needs a Casing Integrity Test done. Table I for this area is 225'