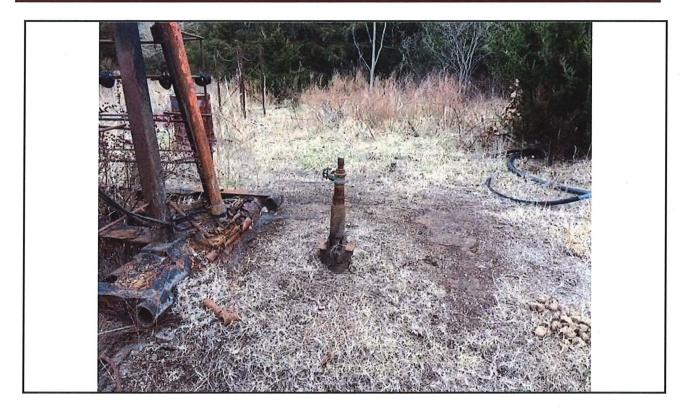

# KCC DISTRICT III OFFICE FIELD REPORT PHOTO ID FORM

| Operator: Quito, Inc.                |
|--------------------------------------|
| Lease: Solomon                       |
| County: Chautauqua                   |
| Subject: Abandoned well (Solomon #3) |
| FSL: 1008                            |

FEL: 974

API#: 15-019-24303-00-00

Date: January 2, 2019

Staff: Duane A. Sims

| KLN: 33594                   |     |
|------------------------------|-----|
| Legal: 18-35-12E             |     |
| PIC ID#: IMG 0820            |     |
| PIC Orientation: Facing East |     |
| Latitude: 37.002029          | 36. |
| Longitude: -96.130592        |     |
| ·                            |     |

Time: 1:20PM

Additional Information: This a picture of the Solomon #3. The well is still inactive. The CP-111 was denied on September 11, 2018. It was denied because it needed a current fluid level on the well. I met a representative for Quito, Inc. on site on October 11, 2018 and witnessed a fluid level. The fluid level was 140' from surface. This fluid level is to high and well needs a Casing Integrity Test done. Table I for this area is 225'