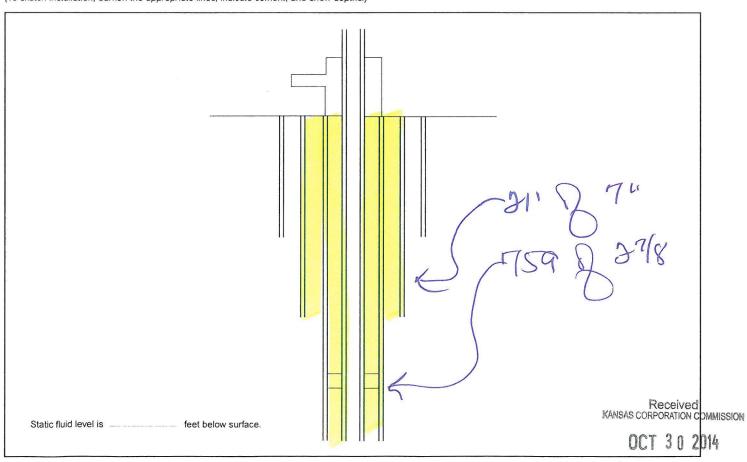

## Well Completion

|       |                 |            | 1000       |
|-------|-----------------|------------|------------|
| Type: | Tubing & Packer | Packerless | Tubingless |

|                  | Conductor | Surface | Intermediate | Production | Tubing |
|------------------|-----------|---------|--------------|------------|--------|
| Size             |           | 7       |              | 2 7/8      |        |
| Setting Depth    |           | 21      |              | 759        |        |
| Amount of Cement |           | 4       |              | 115        |        |
| Top of Cement    |           | 0       |              | 0          |        |
| Bottom of Cement |           | 21      |              | 759        |        |

## Well Sketch

(To sketch installation, darken the appropriate lines, indicate cement, and show depths.)