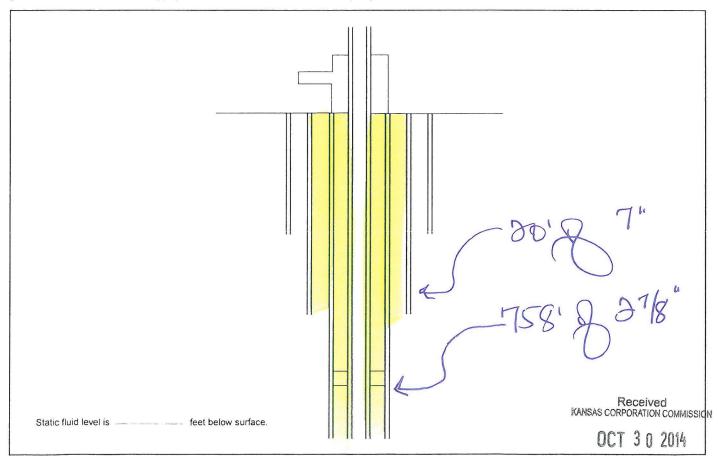

## Well Completion

|       |                 |            | 1000       |
|-------|-----------------|------------|------------|
| Type: | Tubing & Packer | Packerless | Tubingless |

|                  | Conductor | Surface | Intermediate | Production | Tubing |
|------------------|-----------|---------|--------------|------------|--------|
| Size             |           | 7       |              | 2 7/8      |        |
| Setting Depth    |           | 21      |              | 759        |        |
| Amount of Cement |           | 4       |              | 115        |        |
| Top of Cement    |           | 0       |              | 0          |        |
| Bottom of Cement |           | 21      |              | 759        |        |

## Well Sketch

(To sketch installation, darken the appropriate lines, indicate cement, and show depths.)