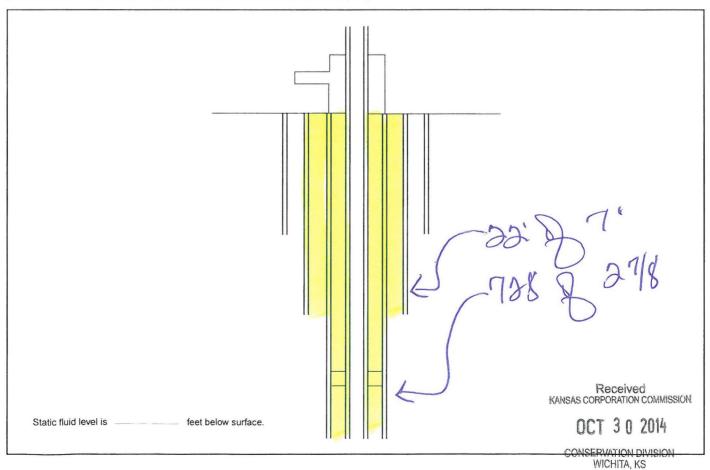

## Well Completion

|       |                 |            | 1000       |
|-------|-----------------|------------|------------|
| Type: | Tubing & Packer | Packerless | Tubingless |

|                  | Conductor | Surface | Intermediate | Production | Tubing |
|------------------|-----------|---------|--------------|------------|--------|
| Size             |           | 7       |              | 2 7/8      |        |
| Setting Depth    |           | 21      |              | 759        |        |
| Amount of Cement |           | 4       |              | 115        |        |
| Top of Cement    |           | 0       |              | 0          |        |
| Bottom of Cement |           | 21      |              | 759        |        |

## Well Sketch

(To sketch installation, darken the appropriate lines, indicate cement, and show depths.)