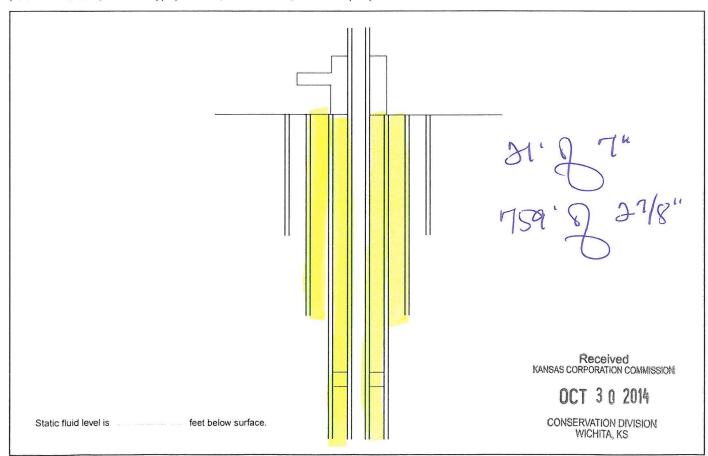

## Well Completion

|       |                 |            | 1000       |
|-------|-----------------|------------|------------|
| Type: | Tubing & Packer | Packerless | Tubingless |

|                  | Conductor | Surface | Intermediate | Production | Tubing |
|------------------|-----------|---------|--------------|------------|--------|
| Size             |           | 7       |              | 2 7/8      |        |
| Setting Depth    |           | 21      |              | 759        |        |
| Amount of Cement |           | 4       |              | 115        |        |
| Top of Cement    |           | 0       |              | 0          |        |
| Bottom of Cement |           | 21      |              | 759        |        |

## Well Sketch

(To sketch installation, darken the appropriate lines, indicate cement, and show depths.)