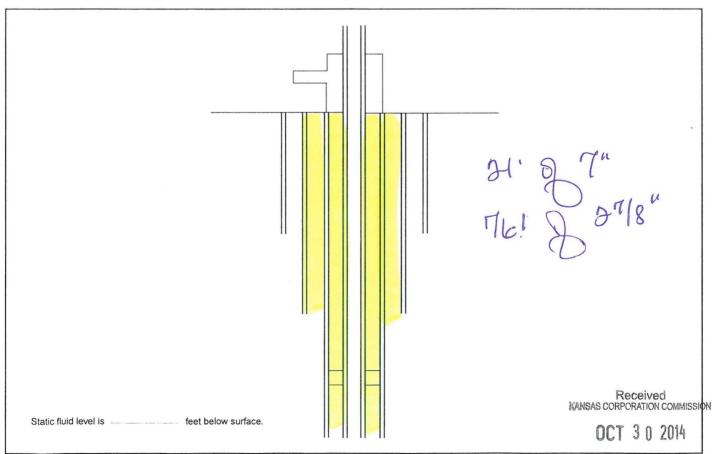

## Well Completion

|       |                 |            | 1000       |
|-------|-----------------|------------|------------|
| Type: | Tubing & Packer | Packerless | Tubingless |

|                  | Conductor | Surface | Intermediate | Production | Tubing |
|------------------|-----------|---------|--------------|------------|--------|
| Size             |           | 7       |              | 2 7/8      |        |
| Setting Depth    |           | 21      |              | 759        |        |
| Amount of Cement |           | 4       |              | 115        |        |
| Top of Cement    |           | 0       |              | 0          |        |
| Bottom of Cement |           | 21      |              | 759        |        |

## Well Sketch

(To sketch installation, darken the appropriate lines, indicate cement, and show depths.)