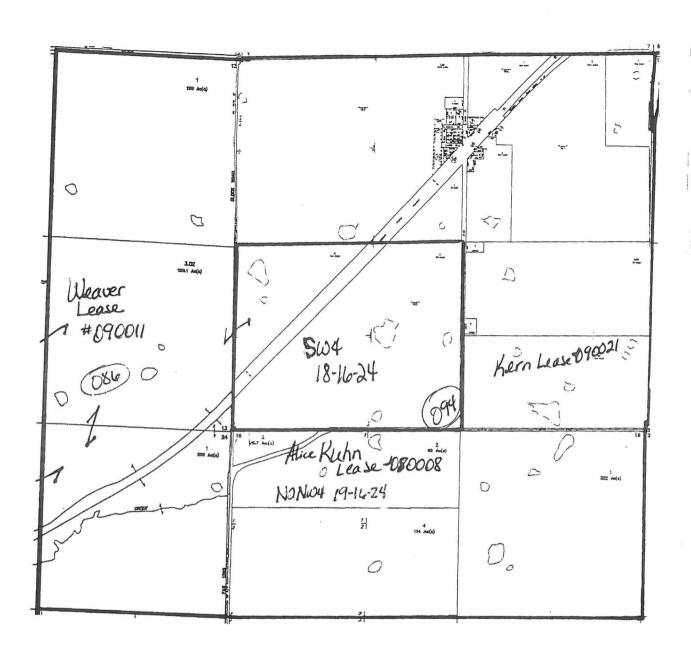

## Plat and Certificate of Injection Well Location and Surrounding Acreages

| Operator:    | Triple T Oil, LLC | Location | of Well: | SW/4 of | the Sec | . 18 Twp. 1 | 16S R.24     | E          |                 |
|--------------|-------------------|----------|----------|---------|---------|-------------|--------------|------------|-----------------|
| Lease:       | Weaver Lease      | 330      |          |         |         | feet from   | N /          | <b>√</b> s | Line of Section |
| Well Number: | Weaver I-1        | 2970     |          |         |         | feet from   | <b>√</b> E / | w          | Line of Section |
| County:      | Miami             | Sec.     | 18       | Twp.    | 16      | S. R.       | 24           | <b>V</b>   | East West       |

## Plat

Show the following information: applicant injection well, all producing wells, inactive wells, plugged wells, and other wells within a one-half mile radius, all lease boundaries, lease operators, unleased mineral rights owners, well numbers, and producing wells producing formation tops.

| Siee<br>Atholed |            |                                            |                          |  |  |  |  |
|-----------------|------------|--------------------------------------------|--------------------------|--|--|--|--|
|                 |            |                                            |                          |  |  |  |  |
|                 |            |                                            |                          |  |  |  |  |
|                 |            |                                            |                          |  |  |  |  |
| applica         | ant well 🛆 | producing well                             | plugged injection well   |  |  |  |  |
|                 | well →     | other injection well water supply well wsw | temporary abandoned well |  |  |  |  |