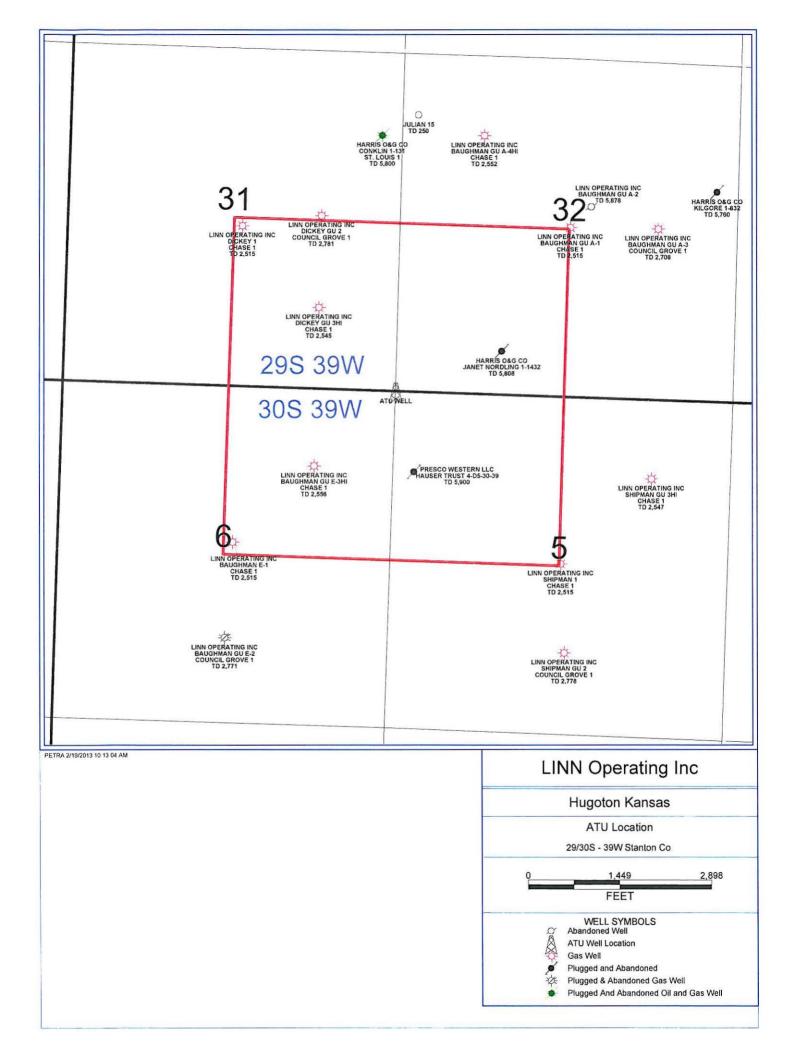

3. The unit area of the proposed gas unit, which is termed an "Alternate Tract Unit" ("ATU") under the Basic Integrated Proration Order for the Hugoton Gas Field and the Panoma Council Grove Gas Field when formed thereunder as an approximate 640 acre square, is shown on the attached unit plat and is as follows:

# "EXHIBIT A" TO UNIT AGREEMENT ALTERNATE TRACT UNIT DESCRIBED AS: SECTION 31-29S-39W (SE/4), SECTION 32-29S-39W (SW/4), SECTION 6-30S-39W (NE/4), SECTION 5-30S-39W (NW/4) STANTON COUNTY, KANSAS

# MAP OR PLAT OF UNIT AREA

# Showing:

- 1. Outline of Alternate Tract Unit Area delineated by heavy or hatched line.
- 2. Tract boundary lines as defined by section boundary lines and Outline of Unit Area.
- 3. Sections, townships ranges, surveys blocks, lots, etc. as applicable, with applicable legend.
- 4. Wells completed in the Unitized Formations and general location of proposed Alternate Tract Unit Well.