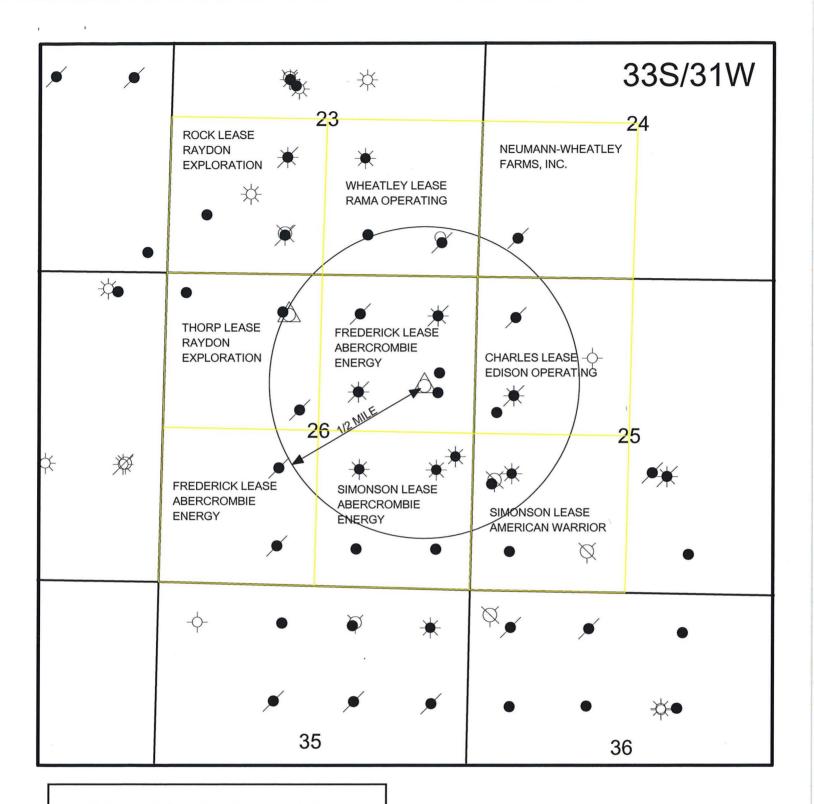

## Offset Operators, Unleased Mineral Owners and Landowners acreage (Attach additional sheets if necessary) Legal Description of Leasehold: Raydon Exploration, Inc. SW/4 Sec. 23-33S-31W & NW/4 Sec. 26-33S-31W SE/4 Sec. 23-33S-31W Rama Operating Company, Inc. SW/4 Sec. 24-33S-31W Neumann-Wheatley Farms, Inc. E/2 & SW/4 Sec. 26-33S-31W Abercrombie Energy, LLC Edison Operating Company, LLC NW/4 Sec. 25-33S-31W SW/4 Sec. 25-33S-31W American Warrior, Inc. NE/4 Sec. 26-33S-31W L.H. & Thais Brown Received KANSAS CORPORATION COMMISSION I hereby certify that the statements made herein are true and correct to the best of my knowledge and belief. OCT 2 2 2018 CONSERVATION DIVISION WICHITA, KS 2018 Subscribed and sworn before me this DEBORAH K. AMMERMAN Notary Public - State of Kansas My Appt. Expires 3-/-My Commission Expires: Instructions: 1. Fully complete application, including page 4 (plat map) showing subject well and all known oil, gas and input wells, including wells being drilled, inactive wells, or dry holes, within one-half mile. Show lease names and operators or unleased mineral rights owners of all lands within one-half mile. Show well numbers and elevations of producing formation tops. 2. Attach some type of log (drillers log, electric log, etc.). 3. Attach some type of verification of cementing for surface casing, longstring, D.V. tool, perforations, etc. (Cement ticket and job log, bond log, etc.) Attach Affidavit of Notice. 4. 5. Fill in schematic drawing of subsurface facilities including: size, setting depth, amount of cement, measured or calculated tops of cement for each of surface, intermediate (if any) and production casing; size and setting depth of tubing and packer; geological zone of injection showing top and bottom of injection interval. 6. The original and one copy of the application and all attachments shall be mailed to the State Corporation Commission, Conservation Division. 7. Deliver or mail one (1) copy of the application to the landowner on whose land the injection well is located and to each operator or lessee of record and each unleased mineral rights owner within one-half mile of the applicant well.