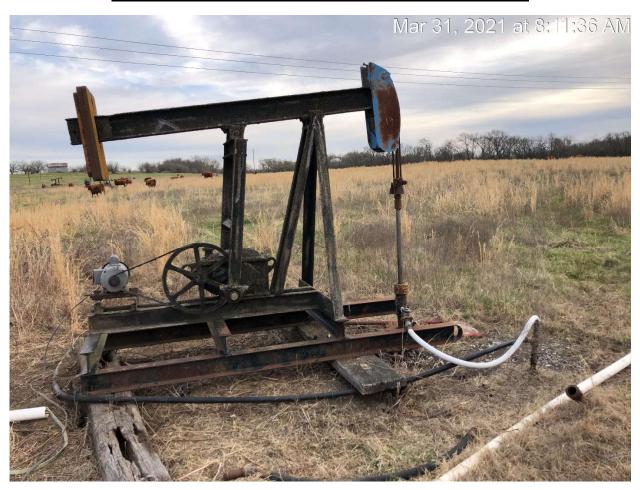

Additional Information: The picture shows Ord 25-B in the downstroke position.

| Operator: Nacogdoches Oil & Gas, LLC | KLN: 32042                  |
|--------------------------------------|-----------------------------|
| Lease: Spradling                     | Legal: Section 26 T32S R17E |
| County: Labette                      | PIC ID#: 5 of 6             |
| Subject: Status of C H Spradling 59  | PIC Orientation: NW         |
| FSL: 2257 feet                       | Latitude: 37.23080          |
| FEL: 4315 feet                       | Longitude: -95.51486        |
| API#: 15-099-21983-00-00             |                             |
| Date: 03-31-2021                     | Time: 0830                  |
| Staff: A. Dunning                    |                             |

Additional Information: The picture shows C H Spradling 59 in the upstroke position.

| Operator: Nacogdoches Oil & Gas, LLC | KLN: 32042                  |
|--------------------------------------|-----------------------------|
| Lease: Spradling                     | Legal: Section 26 T32S R17E |
| County: Labette                      | PIC ID#: 6 of 6             |
| Subject: Status of C H Spradling 59  | PIC Orientation: NW         |
| FSL: 2257 feet                       | Latitude: 37.23080          |
| FEL: 4315 feet                       | Longitude: -95.51486        |
| API#: 15-099-21983-00-00             |                             |
| Date: 03-31-2021                     | Time: 0830                  |
| Staff: A. Dunning                    |                             |