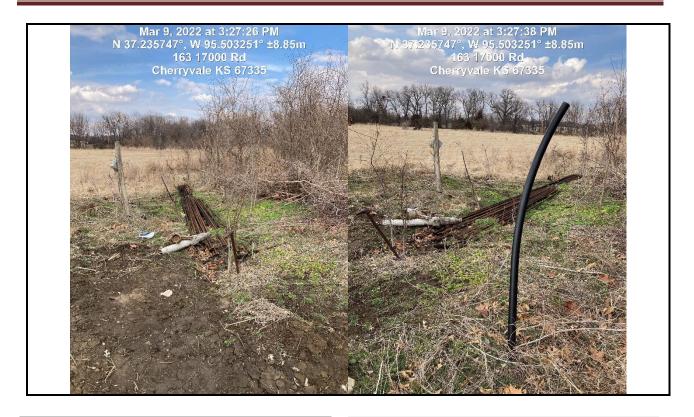

Spradling East #EOS - 2 API # 15-099-23818-00-00 Lat. 37.234250 Long. -95.503450 4415 FSL 1048 FEL SW SE NE Session Point (SPR 44) Spradling East #EOS - 2 has been plugged and the casing cut off below surface. The operator submitted a CP-1 plugging application and completed the CP-4 plugging report. KCC staff has also completed a CP 2/3 plugging report. A copy of the CP-1 plugging application and both plugging reports are attached to this report. Two photos were taken of the well and those photos are attached to this report.