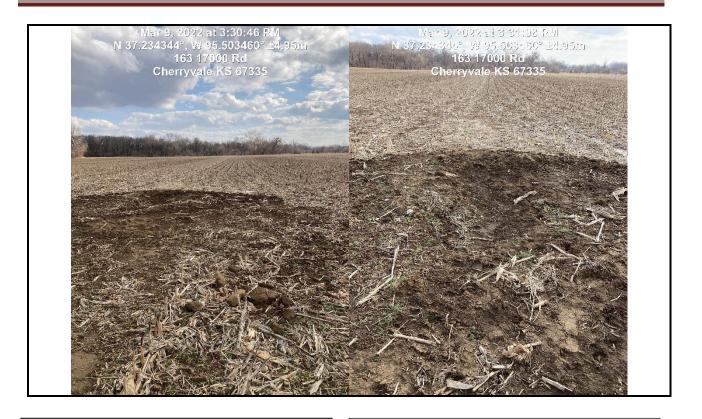

Spradling East #EOS - 2 API # 15-099-23818-00-00 Lat. 37.234250 Long. -95.503450 4415 FSL 1048 FEL SW SE NE Session Point (SPR 44) Spradling East #EOS - 2 has been plugged and the casing cut off below surface. The operator submitted a CP-1 plugging application and completed the CP-4 plugging report. KCC staff has also completed a CP 2/3 plugging report. A copy of the CP-1 plugging application and both plugging reports are attached to this report. Two photos were taken of the well and those photos are attached to this report.