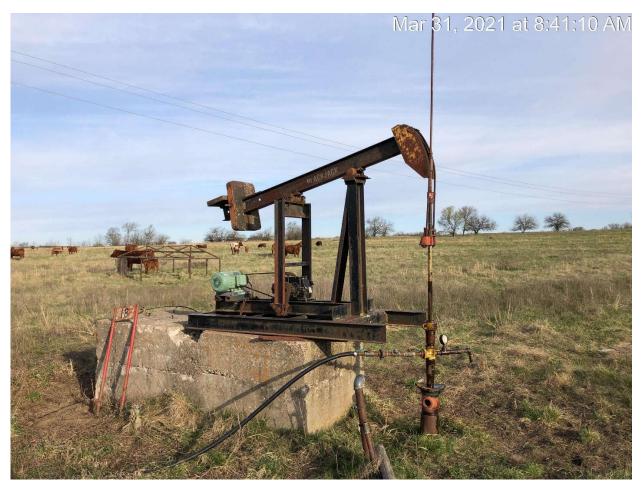

| Operator: Nacogdoches Oil & Gas, LLC | KLN: 32042                  |
|--------------------------------------|-----------------------------|
| Lease: Spradling                     | Legal: Section 26 T32S R17E |
| County: Labette                      | PIC ID#: 1 of 6             |
| Subject: Status of Ord 18-B          | PIC Orientation: NW         |
| FSL: 3354 feet                       | Latitude: 37.23133          |
| FEL: 1156 feet                       | Longitude: -95.51492        |
| API#: 15-099-19243-00-00             |                             |
| Date: 03-31-2021                     | Time: 0841                  |
| Staff: A. Dunning                    |                             |

Additional Information: The picture shows Ord 18-B in the upstroke position.

| Operator: Nacogdoches Oil & Gas, LLC | KLN: 32042                  |
|--------------------------------------|-----------------------------|
| Lease: Spradling                     | Legal: Section 26 T32S R17E |
| County: Labette                      | PIC ID#: 2 of 6             |
| Subject: Status of Ord 18-B          | PIC Orientation: NW         |
| FSL: 3354 feet                       | Latitude: 37.23133          |
| FEL: 1156 feet                       | Longitude: -95.51492        |
| API#: 15-099-19243-00-00             |                             |
| Date: 03-31-2021                     | Time: 0841                  |
| Staff: A. Dunning                    |                             |