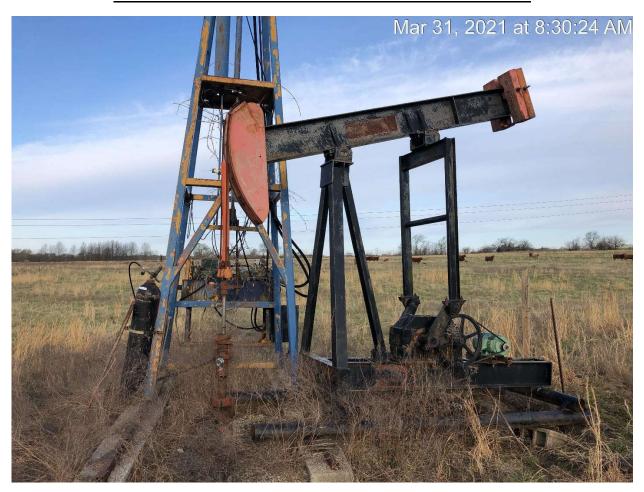

Additional Information: The picture shows Ord 18-B in the downstroke position.

| Operator: Nacogdoches Oil & Gas, LLC | KLN: 32042                  |
|--------------------------------------|-----------------------------|
| Lease: Spradling                     | Legal: Section 26 T32S R17E |
| County: Labette                      | PIC ID#: 3 of 6             |
| Subject: Status of Ord 25-B          | PIC Orientation: NW         |
| FSL: 2913 feet                       | Latitude: 37.23012          |
| FEL: 4317 feet                       | Longitude: -95.51491        |
| API#: 15-099-19231-00-00             |                             |
| Date: 03-31-2021                     | Time: 0812                  |
| Staff: A. Dunning                    |                             |

Additional Information: The picture shows Ord 25-B in the upstroke position.

| Operator: Nacogdoches Oil & Gas, LLC | KLN: 32042                  |
|--------------------------------------|-----------------------------|
| Lease: Spradling                     | Legal: Section 26 T32S R17E |
| County: Labette                      | PIC ID#: 4 of 6             |
| Subject: Status of Ord 25-B          | PIC Orientation: NW         |
| FSL: 2913 feet                       | Latitude: 37.23012          |
| FEL: 4317 feet                       | Longitude: -95.51491        |
| API#: 15-099-19231-00-00             |                             |
| Date: 03-31-2021                     | Time: 0812                  |
| Staff: A. Dunning                    |                             |