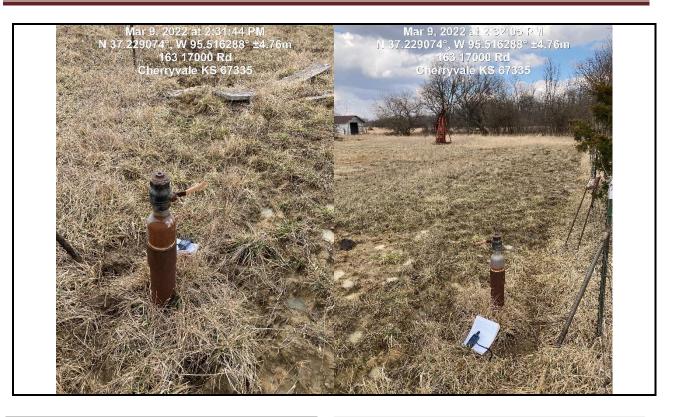

Spradling #48 API # 15-099-19244-00-00 Lat. 37.229040 Long. -95.516280 2521 FSL 4699 FEL NE NW SW Session Point (SPR29) Spradling #48 is an inactive oil well constructed with 4.5" casing, swedge, 2" ball valve, and #29 painted on swedge. The plugging report that was suppled from the operator is from 1965 and the location does not match the existing well location nor does the report have an API number for the well. The plugging report that was supplied by the operator is not for the Spradling 48 that is on the operators inventory. This plugging report is attached to this report. Two photos were taken of the well and those photos are attached to this report.