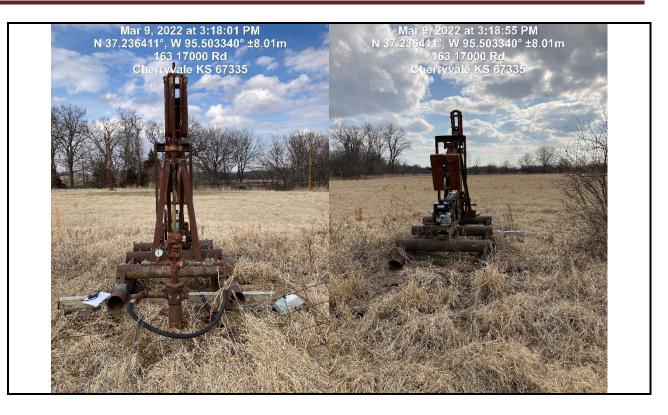

Ord #18 B AP I# 15-099-19243-00-00 Lat.37.231332 Long. -95.514922 3355 FSL 4341 FEL SE SW NW Session Point (SPR21) Ord #18 B is an inactive oil well constructed with 4.5" casing, 2.875" tubing, rods, pumpjack, and no motor. Leadline is hooked up, painted 21 on casing. The plugging report that was supplied from the operator is from1957 and the location does not match the existing well location nor does the report have an API number for the well. The plugging report that was supplied by the operator is not for the Ord 18B that is on the operators inventory. This plugging report is attached to this report. Two photos were taken of the well and those photos are attached to this report.