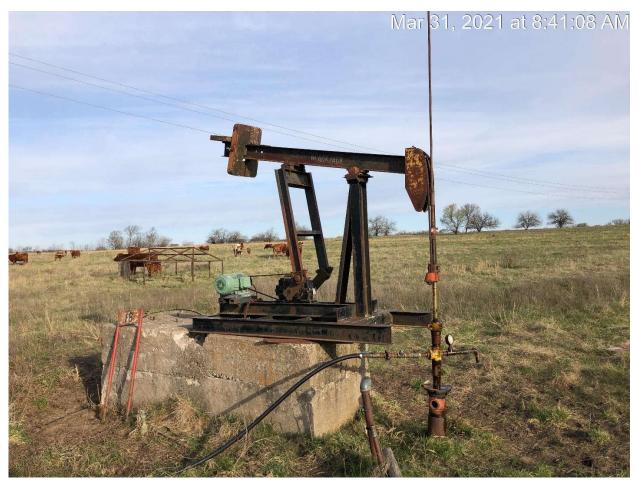

Additional Information: The picture shows Ord 18-B in the downstroke position.

| Operator: Nacogdoches Oil & Gas, LLC | KLN: 32042                  |
|--------------------------------------|-----------------------------|
| Lease: Spradling                     | Legal: Section 26 T32S R17E |
| County: Labette                      | PIC ID#: 3 of 6             |
| Subject: Status of Ord 25-B          | PIC Orientation: NW         |
| FSL: 2913 feet                       | Latitude: 37.23012          |
| FEL: 4317 feet                       | Longitude: -95.51491        |
| API#: 15-099-19231-00-00             |                             |
| Date: 03-31-2021                     | Time: 0812                  |
| Staff: A. Dunning                    |                             |

Additional Information: The picture shows Ord 25-B in the upstroke position.

| Operator: Nacogdoches Oil & Gas, LLC | KLN: 32042                  |
|--------------------------------------|-----------------------------|
| Lease: Spradling                     | Legal: Section 26 T32S R17E |
| County: Labette                      | PIC ID#: 4 of 6             |
| Subject: Status of Ord 25-B          | PIC Orientation: NW         |
| FSL: 2913 feet                       | Latitude: 37.23012          |
| FEL: 4317 feet                       | Longitude: -95.51491        |
| API#: 15-099-19231-00-00             |                             |
| Date: 03-31-2021                     | Time: 0812                  |
| Staff: A. Dunning                    |                             |