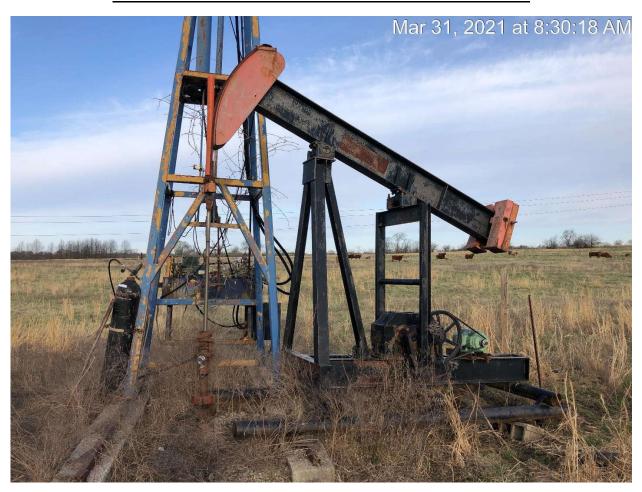

| Operator: Nacogdoches Oil & Gas, LLC | KLN: 32042                  |
|--------------------------------------|-----------------------------|
| Lease: Spradling                     | Legal: Section 26 T32S R17E |
| County: Labette                      | PIC ID#: 1 of 6             |
| Subject: Status of Ord 18-B          | PIC Orientation: NW         |
| FSL: 3354 feet                       | Latitude: 37.23133          |
| FEL: 1156 feet                       | Longitude: -95.51492        |
| API#: 15-099-19243-00-00             |                             |
| Date: 03-31-2021                     | Time: 0841                  |
| Staff: A. Dunning                    |                             |

Additional Information: The picture shows Ord 18-B in the upstroke position.

| Operator: Nacogdoches Oil & Gas, LLC | KLN: 32042                  |
|--------------------------------------|-----------------------------|
| Lease: Spradling                     | Legal: Section 26 T32S R17E |
| County: Labette                      | PIC ID#: 2 of 6             |
| Subject: Status of Ord 18-B          | PIC Orientation: NW         |
| FSL: 3354 feet                       | Latitude: 37.23133          |
| FEL: 1156 feet                       | Longitude: -95.51492        |
| API#: 15-099-19243-00-00             |                             |
| Date: 03-31-2021                     | Time: 0841                  |
| Staff: A. Dunning                    |                             |