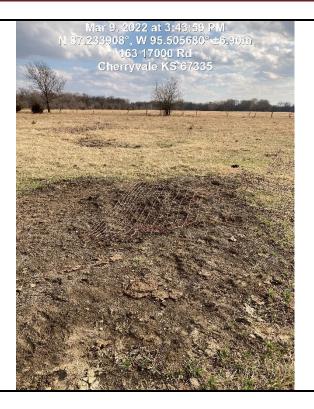

Terwilleger #1 API # 15-099-19246-00-00 Lat. 37.233860 Long. -95.505720 4273 FSL 1702 FEL SE NW NE Session Point (SPR 43)

Terwilleger #1has been plugged and the casing cut off below surface. The operator submitted a CP-1 plugging application and completed the CP-4 plugging report. KCC staff has also completed a CP 2/3 plugging report. A copy of the CP-1 plugging application and both plugging reports are attached to this report. A photo was taken of the well and attached to this report.