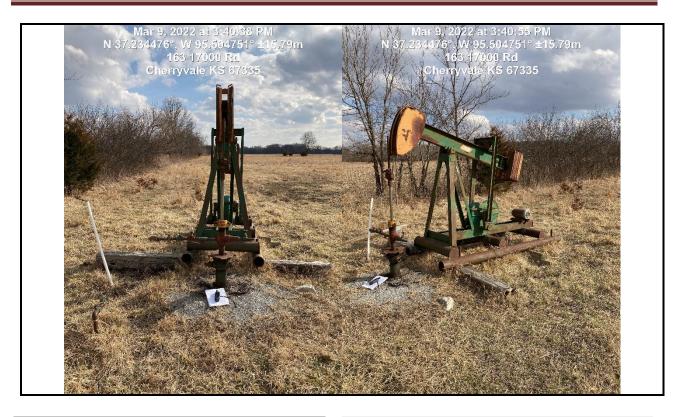

Terwilleger #1 API # 15-099-19246-00-00 Lat. 37.233860 Long. -95.505720 4273 FSL 1702 FEL SE NW NE Session Point (SPR 43)

Terwilleger #1has been plugged and the casing cut off below surface. The operator submitted a CP-1 plugging application and completed the CP-4 plugging report. KCC staff has also completed a CP 2/3 plugging report. A copy of the CP-1 plugging application and both plugging reports are attached to this report. A photo was taken of the well and attached to this report.

(Continued on next page)

Spradling East #EOS 1 API # 15-099-23817-00-00 Lat. 37.234500 Long. -95.504800 4506 FSL 1445 FEL SE NW NE Session Point (SPR 42) Spradling East #EOS 1 is an inactive oil well constructed with 4.5" casing, 2.875" tubing, rods, pumpjack, pumping hose not connected, and no belt on motor. Is not capable of producing. The operator filed a CP-1 plugging application and called into the District #3 office on 9/27/2001 to schedule the plugging, however, the operator did not get the well plugged. A copy of the CP-1 plugging application is attached to this report. Two photos were taken of the well and those photos are attached to this report.