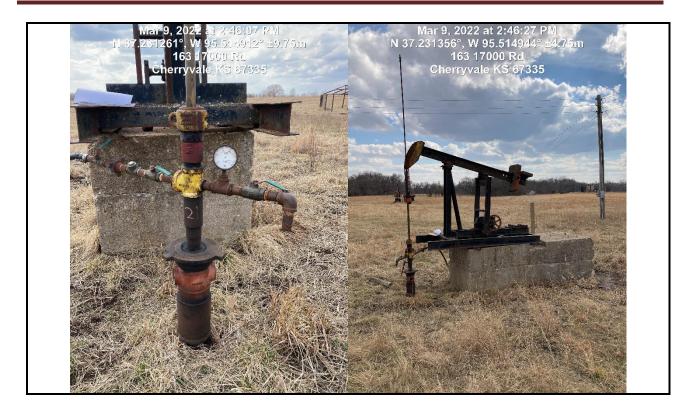

Spradling East #EOS - 2 API # 15-099-23818-00-00 Lat. 37.234250 Long. -95.503450 4415 FSL 1048 FEL SW SE NE Session Point (SPR 44) Spradling East #EOS - 2 has been plugged and the casing cut off below surface. The operator submitted a CP-1 plugging application and completed the CP-4 plugging report. KCC staff has also completed a CP 2/3 plugging report. A copy of the CP-1 plugging application and both plugging reports are attached to this report. Two photos were taken of the well and those photos are attached to this report.

Terwilleger #1 API # 15-099-19246-00-00 Lat. 37.233860 Long. -95.505720 4273 FSL 1702 FEL SE NW NE Session Point (SPR 43)

Terwilleger #1has been plugged and the casing cut off below surface. The operator submitted a CP-1 plugging application and completed the CP-4 plugging report. KCC staff has also completed a CP 2/3 plugging report. A copy of the CP-1 plugging application and both plugging reports are attached to this report. A photo was taken of the well and attached to this report.