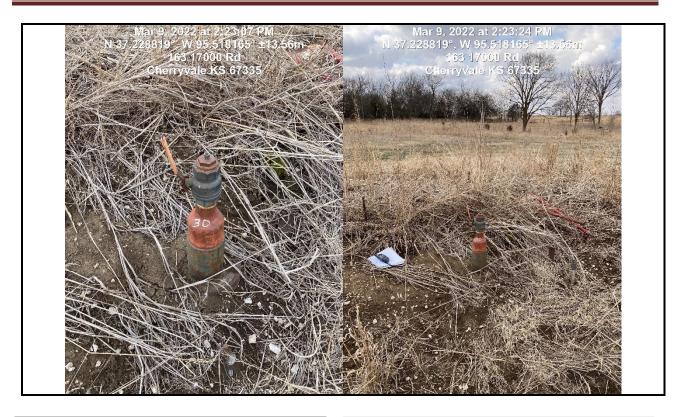

Ord #23B API # 15-099-19225-00-00 Lat. 37.228790 Long. -95.518200 2430 FSL 5254 FEL NW NW SW Session Point (SPR 30)

Ord #23B is an inactive oil well constructed with 4.5" casing , swedge, and 2" ball valve. The plugging report that was supplied from the operator for the Ord #23B is from 1957 and the location does not match the existing well location nor does the report have an API number for the well. The plugging report that was supplied by the operator is not for the Ord #23B that is on the operators inventory. This plugging report is attached to this report. Two photos were taken of the well and those photos are attached to this report.

Ord #18 B AP I# 15-099-19243-00-00 Lat.37.231332 Long. -95.514922 3355 FSL 4341 FEL SE SW NW Session Point (SPR21) Ord #18 B is an inactive oil well constructed with 4.5" casing, 2.875" tubing, rods, pumpjack, and no motor. Leadline is hooked up, painted 21 on casing. The plugging report that was supplied from the operator is from1957 and the location does not match the existing well location nor does the report have an API number for the well. The plugging report that was supplied by the operator is not for the Ord 18B that is on the operators inventory. This plugging report is attached to this report. Two photos were taken of the well and those photos are attached to this report.