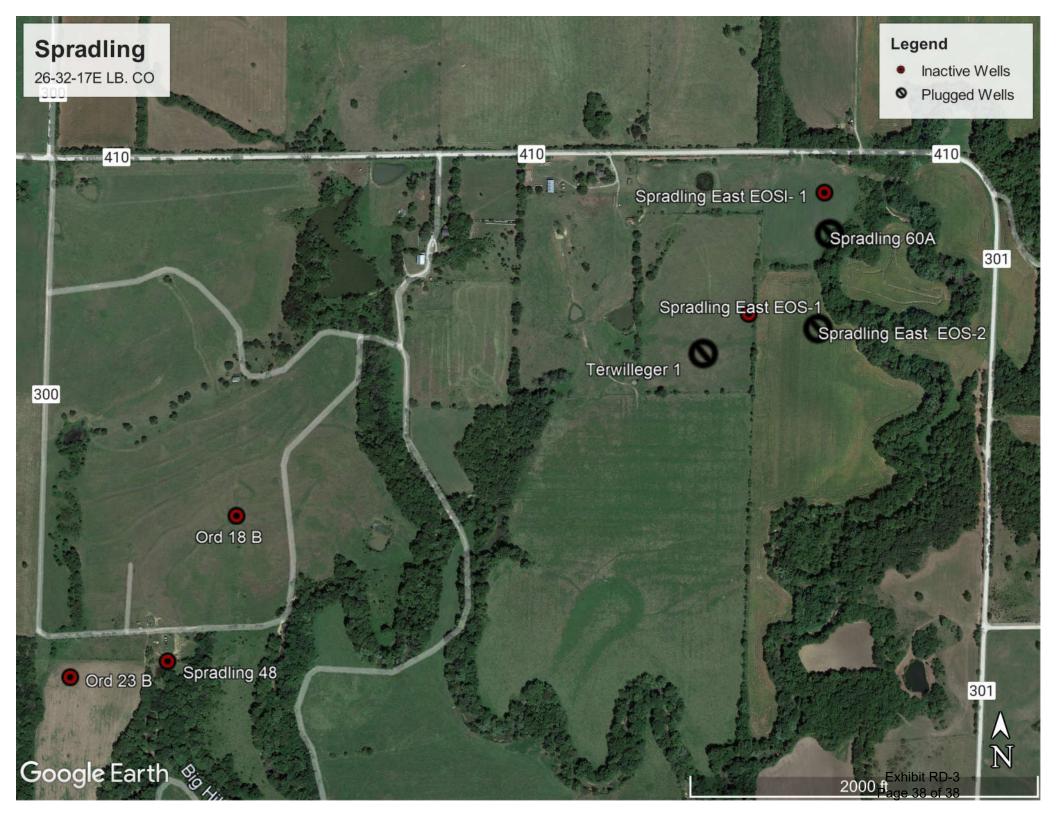

#### **Additional Findings:**

(Continued from previous page)

were suppose to be plugged on 9/28/2021. Staff found three well locations that were plugged and casing cut off below ground. Those three locations were the Spradling East #EOS-2 API #15-099-23818-00-00, Terwilleger #1 API #15-099-19246-00-00, and the Spradling #60A API #15-099-22970-00-00. Only two of these recently plugged wells are listed on the operators Compliance Agreement. The Spradling #60A API #15-099-22970-00-00 is not on the Compliance Agreement. The remaining two wells that were scheduled to be plugged were found to be not plugged. Those two wells are the Spradling #EOSI-1 API #15-099-23816-00-00 and the Spradling #EOS-1 API #15-099-23817-00-00. RBDMS shows a plugging application had been filed but neither a CP-4 or CP 2/3 were completed. The well description for these wells are listed below.

In conclusion, the plugging reports supplied by the operator for the Ord #23B, Ord #18B and the Spradling #48 are not for the actual wells that are still on the lease. The plugging reports state that all three wells were dry holes and plugged. These wells that were found on the lease were completed and present. These wells need to remain on the operator's Compliance Agreement and RBDMS as Inactive. The operator called the District #3 office on 9/27/2021 to schedule five plugging's for 9/28/2021. After inspection, the operator plugged three wells that were scheduled. They were the Spradling East #EOS - 2, Terwilleger #1 and Spradling #60 A. The Spradling East #EOS - 2 and Terwilleger #1 are on the operator's Compliance Agreement and need to be counted toward their quarterly objective. The Spradling #60 A is not on their Compliance Agreement. The Spradling East #EOSI-1and Spradling East #EOS 1 were found not to be plugged and need to remain on the Compliance Agreement and RBDMS as Inactive.