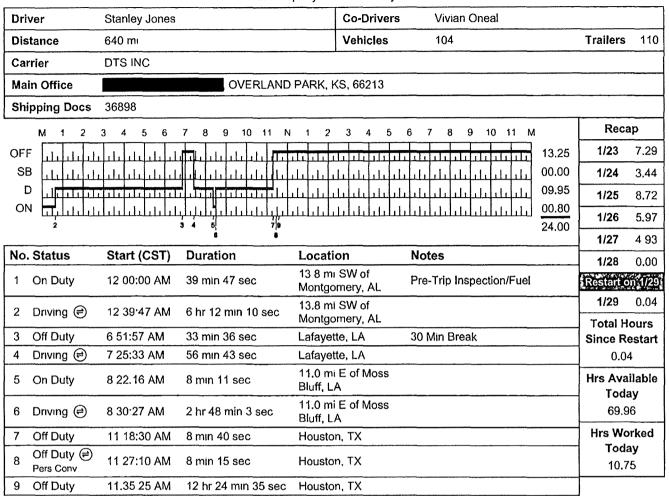

operating again. When carrier officials were interviewed about this incident, they stated the driver was immediately terminated and provided several documents showing the driver was terminated on the day of the operations. Despite these statements, driver records of duty status show the last day the driver operated was January 30, 2018. *See*, Driver's Daily Log of Stanley Jones, dated January 30, 2018, a copy of which is attached hereto as Attachment "D" and is hereby incorporated by reference. D.T.S. is in violation of making, or causing to make fraudulent or intentionally false statement is in violation of 49 C.F.R. 390.35, adopted by K.A.R. 82-4-3, and implemented by K.S.A. 2017 Supp. 66-1,129. Staff recommends a fine of \$2,000.