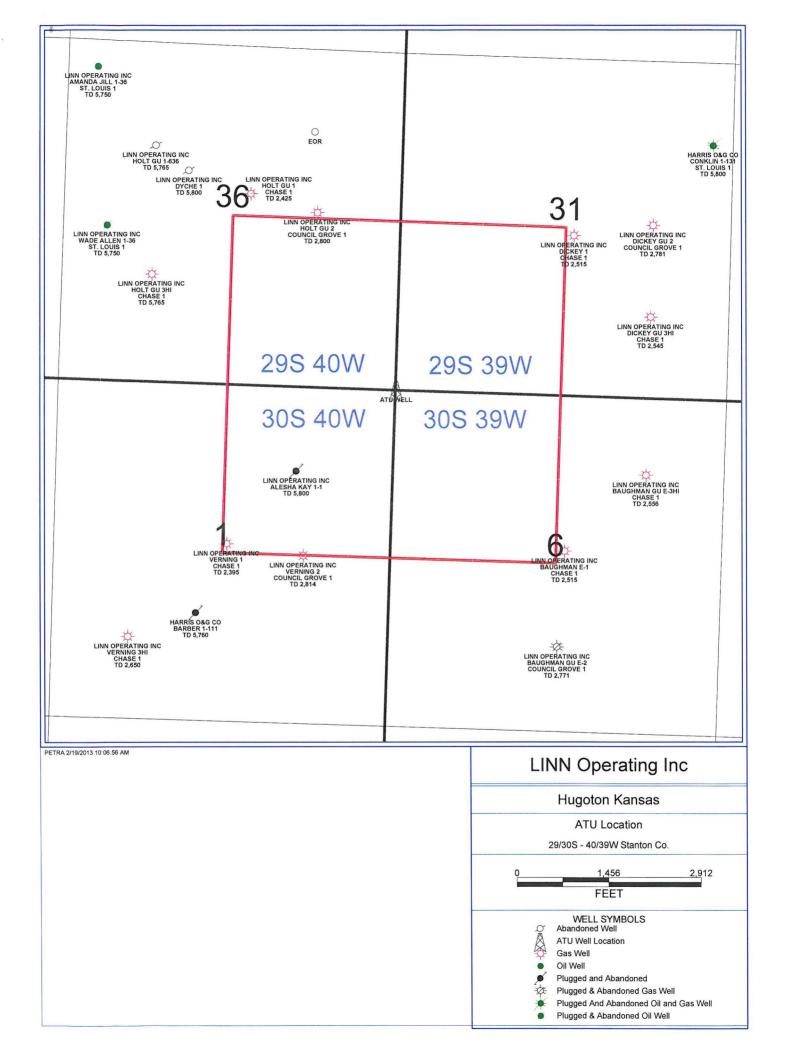

### ALTERNATE TRACT UNIT DESCRIBED AS: SECTION 36-29S-40W (SE/4), SECTION 31-29S-39W (SW/4), SECTION 1-30S-40W (NE/4), SECTION 6-30S-39W (NW/4) STANTON COUNTY, KANSAS

### MAP OR PLAT OF UNIT AREA

### Showing:

- 1. Outline of Alternate Tract Unit Area delineated by heavy or hatched line.
- 2. Tract boundary lines as defined by section boundary lines and Outline of Unit Area.
- 3. Sections, townships ranges, surveys blocks, lots, etc. as applicable, with applicable legend.
- 4. Wells completed in the Unitized Formations and general location of proposed Alternate Tract Unit Well.