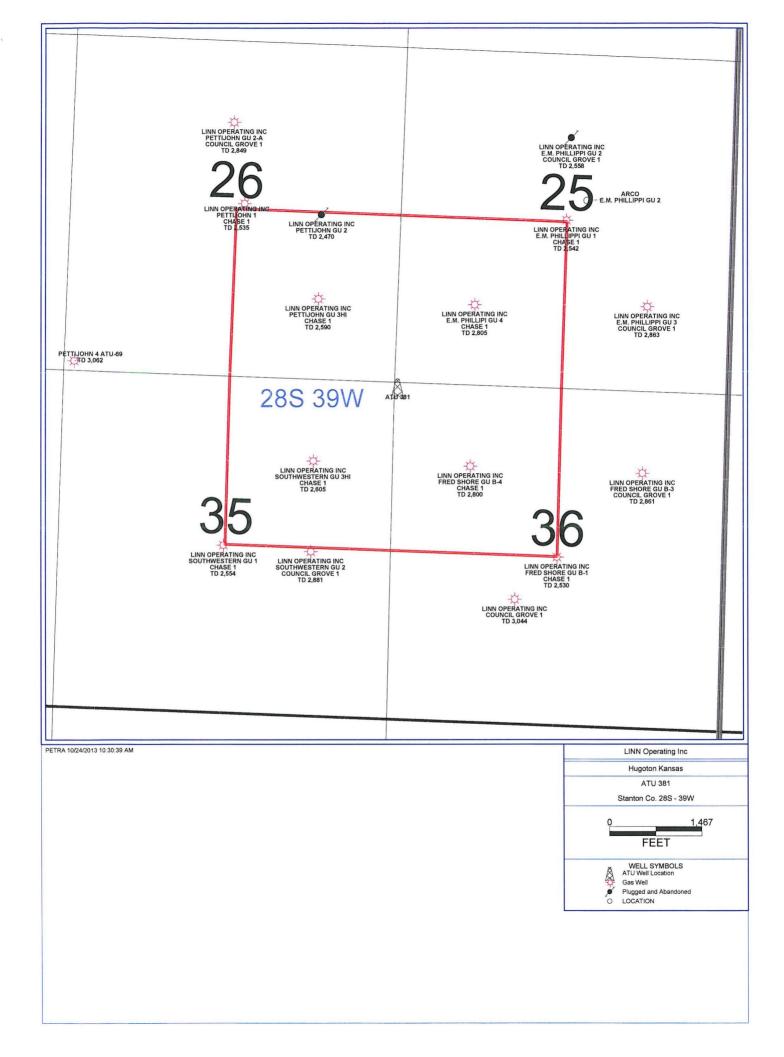

#### "EXHIBIT A" TO UNIT AGREEMENT ALTERNATE TRACT UNIT DESCRIBED AS: SECTION 26-28S-39W (SE/4), SECTION 25-28S-39W (SW/4), SECTION 36-28S-39W (NW/4), SECTION 35-28S-39W (NE/4) STANTON COUNTY, KANSAS

#### MAP OR PLAT OF UNIT AREA

#### Showing:

- 1. Outline of Alternate Tract Unit Area delineated by heavy or hatched line.
- 2. Tract boundary lines as defined by section boundary lines and Outline of Unit Area.
- 3. Sections, townships ranges, surveys blocks, lots, etc. as applicable, with applicable legend.
- 4. Wells completed in the Unitized Formations and general location of proposed Alternate Tract Unit Well.