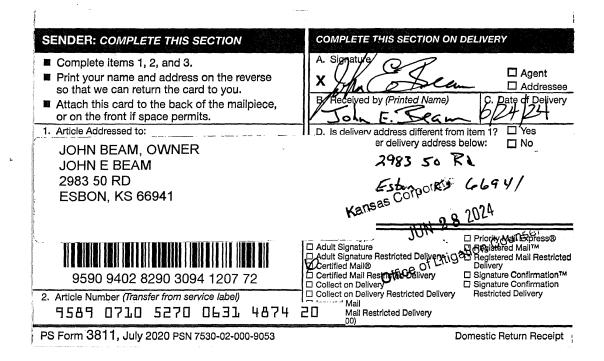

## **PROOF OF SERVICE**

The undersigned, Ahsan A. Latif, Litigation Counsel, hereby makes record that pursuant

to the attached Domestic Return Receipt, that John E Beam of Esbon, Kansas, received valid

service of the Penalty Order on 6-24-24, issued by the Commission on 6-18-24.