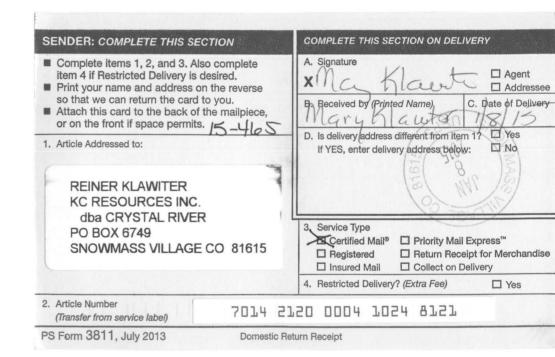

In the matter of the failure of KC Resources, Inc. dba Crystal River ("Operator") to comply with K.A.R. 82-3-407 at the Williams C D OWWO #4 in Harper County, Kansas. Docket No.: 15-CONS-465-CPEN

CONSERVATION DIVISION

## **PROOF OF SERVICE**

The undersigned attorney hereby records that, pursuant to the attached Domestic Return

Receipt, the operator has received valid service of the Order in this docket.

Dated this 26<sup>th</sup> day of June, 2015.