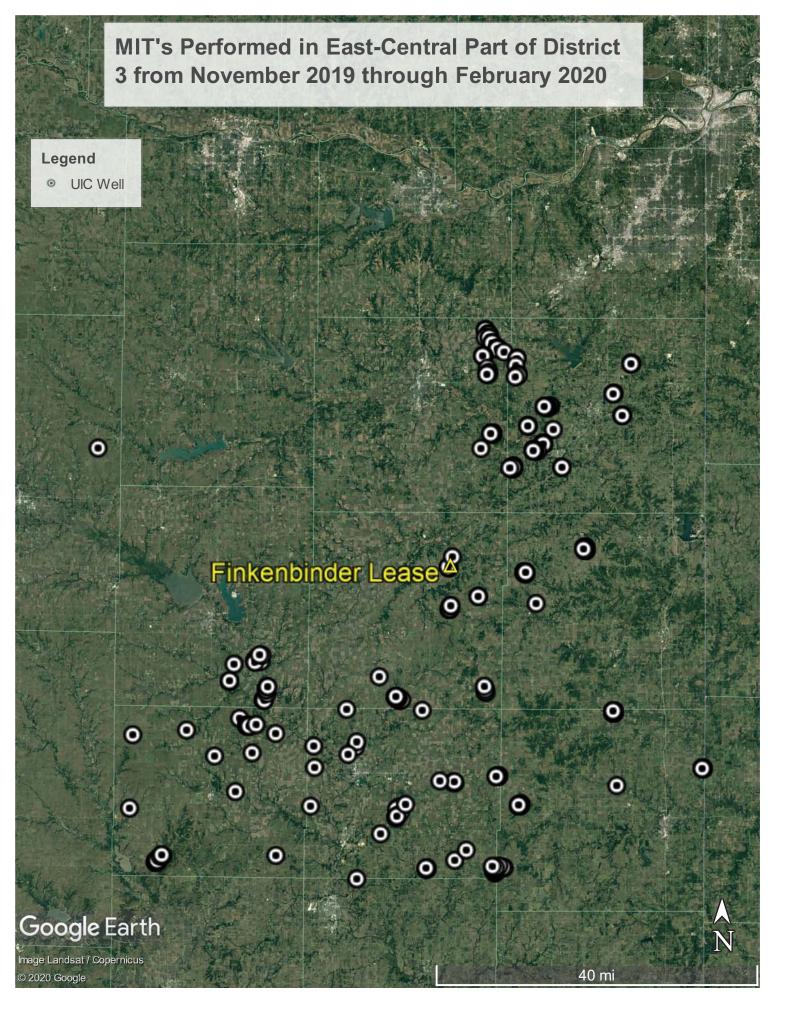

<sup>&</sup>lt;sup>1</sup> Exhibit KC-1 and Exhibit KC-2 were filed as part of my pre-filed Direct Testimony.

| 1  | Q. | Do you have any precipitation records for the area of the Subject Well during the 90-              |
|----|----|----------------------------------------------------------------------------------------------------|
| 2  |    | day time period Operator had to bring the well into compliance?                                    |
| 3  | A. | Yes, I researched precipitation amounts as recorded at the City of Garnett airport for the 90-     |
| 4  |    | day period from November 8, 2019 through February 6, 2020. The precipitation for November          |
| 5  |    | 2019 was 1.35 inches, the precipitation for December 2019 was 1.78 inches, the precipitation       |
| 6  |    | for January 2020 was 2.47 inches, and through February 6, 2020 was 0.13 inches. The                |
| 7  |    | precipitation records are attached at <i>Exhibit KC-4</i> . The average precipitation for November |
| 8  |    | is 2.6 inches, the average precipitation for December is 1.8 inches, the average precipitation     |
| 9  |    | for January is 1.2 inches, and the average precipitation for February is 1.6 inches.               |
| 10 | Q. | Do you think the operator could have plugged or repaired and retested the Subject Well             |
| 11 |    | during the 90-day timeframe?                                                                       |
| 12 | A. | Absolutely. We have records of other operators testing, plugging, and drilling new wells in        |
| 13 |    | Anderson County during this timeframe. Twelve (12) wells were plugged, eighteen (18) wells         |
| 14 |    | were tested, and eight (8) wells were drilled. Additionally, when including the area               |
| 15 |    | surrounding the Subject Well location, there were approximately 88 wells plugged and               |
| 16 |    | approximately 281 MITs performed on wells during that period. I have attached maps noting          |
| 17 |    | the locations of those wells in the East-Central part of District #3 as <i>Exhibit KC-5</i> .      |
| 18 | Q. | On page 5, line 23 through line 27, of his testimony Mr. Martin states, the Subject Well           |
| 19 |    | pressured up to 500 pounds, but that it wouldn't maintain that pressure, and slowly bled           |
| 20 |    | off, meaning there was a leak in the casing somewhere. How do you respond?                         |
| 21 | A. | I was on location when the MIT was conducted. The contractor could not get the pressure of         |
| 22 |    | the well over 110 pounds. As soon as the contractor would quit pumping into the Subject            |
| 23 |    | Well, the well pressure would fall back to 60 pounds. The contractor tried to pressure up the      |