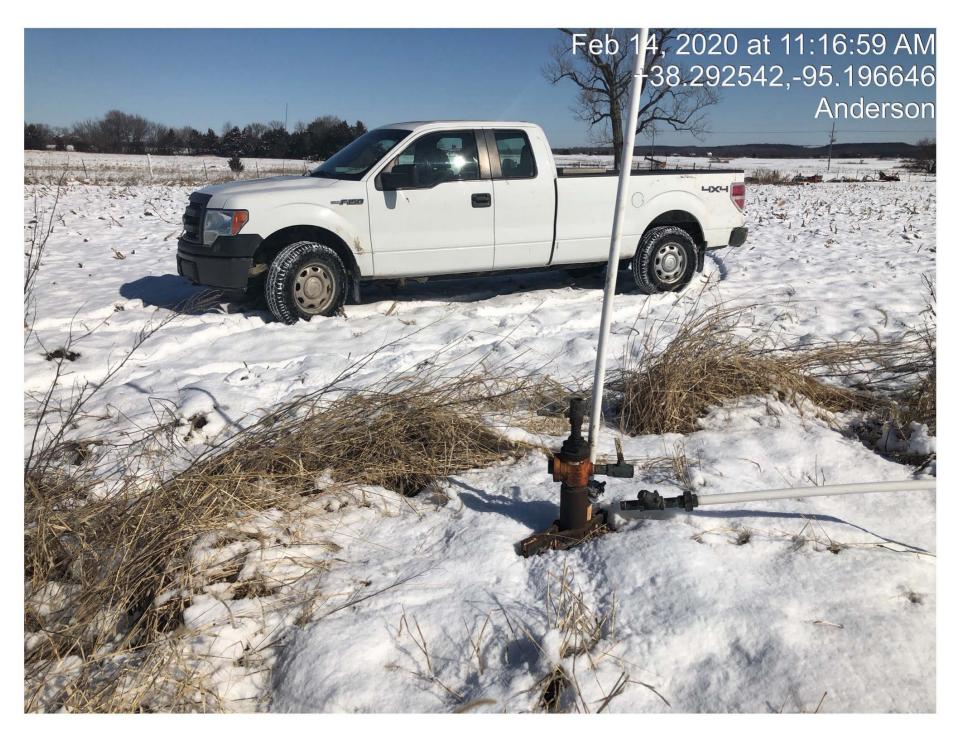

13 In his testimony, Mr. Martin states that he was unable to plug the Subject Well until May 20, 2020, because of the amount of rain and snow that fell between November and May that 14 made the lease inaccessible. However, I have attached two pictures, dated February 14, 2020, 15 and April 13, 2020, to my testimony as *Exhibit KC-3*.<sup>1</sup> These pictures clearly show my vehicle 16 parked next to the Subject Well without causing any damage to the ground around the well. 17 These pictures also verify that the field surrounding the Subject Well had already been 18 harvested, indicating that Mr. Martin should have been able to plug the well by the stated 19 deadline without causing significant surface damage. It is also important to note that a 20 21 reasonable and prudent operator would have established roads or paths of ingress and egress to all of their wells in order to properly maintain them. 22