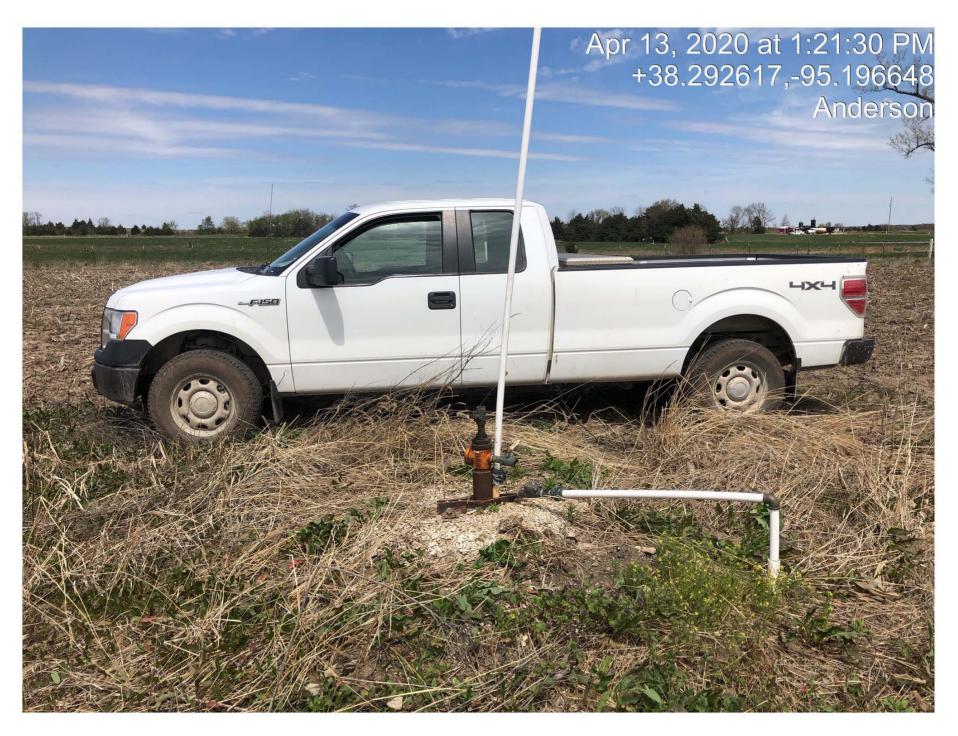

13 In his testimony, Mr. Martin states that he was unable to plug the Subject Well until May 20, 2020, because of the amount of rain and snow that fell between November and May that 14 made the lease inaccessible. However, I have attached two pictures, dated February 14, 2020, 15 and April 13, 2020, to my testimony as *Exhibit KC-3*.<sup>1</sup> These pictures clearly show my vehicle 16 parked next to the Subject Well without causing any damage to the ground around the well. 17 These pictures also verify that the field surrounding the Subject Well had already been 18 harvested, indicating that Mr. Martin should have been able to plug the well by the stated 19 deadline without causing significant surface damage. It is also important to note that a 20 21 reasonable and prudent operator would have established roads or paths of ingress and egress to all of their wells in order to properly maintain them. 22