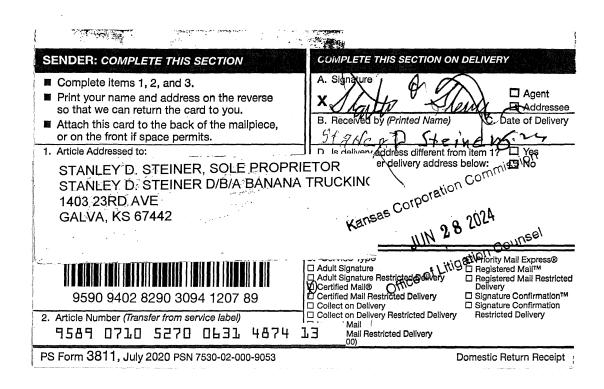

## **PROOF OF SERVICE**

The undersigned, Ahsan A. Latif, Litigation Counsel, hereby makes record that pursuant

to the attached Domestic Return Receipt, that Stanley D. Steiner d/b/a Banana Trucking of

Galva, Kansas, received valid service of the Penalty Order on 6-24-24, issued by the

Commission on 6-18-24.

Dated this 2<sup>nd</sup> day of July, 2024.

Respectfully submitted,

Isl Ahsan A. Latif

Ahsan A. Latif, S.Ct. #24709 Litigation Counsel Kansas Corporation Commission 1500 SW Arrowhead Road Topeka, Kansas 66604 (785) 271-3118 (Telephone) (785) 271-3167 (Facsimile) <u>a.latif@kcc.ks.gov</u> (Email)