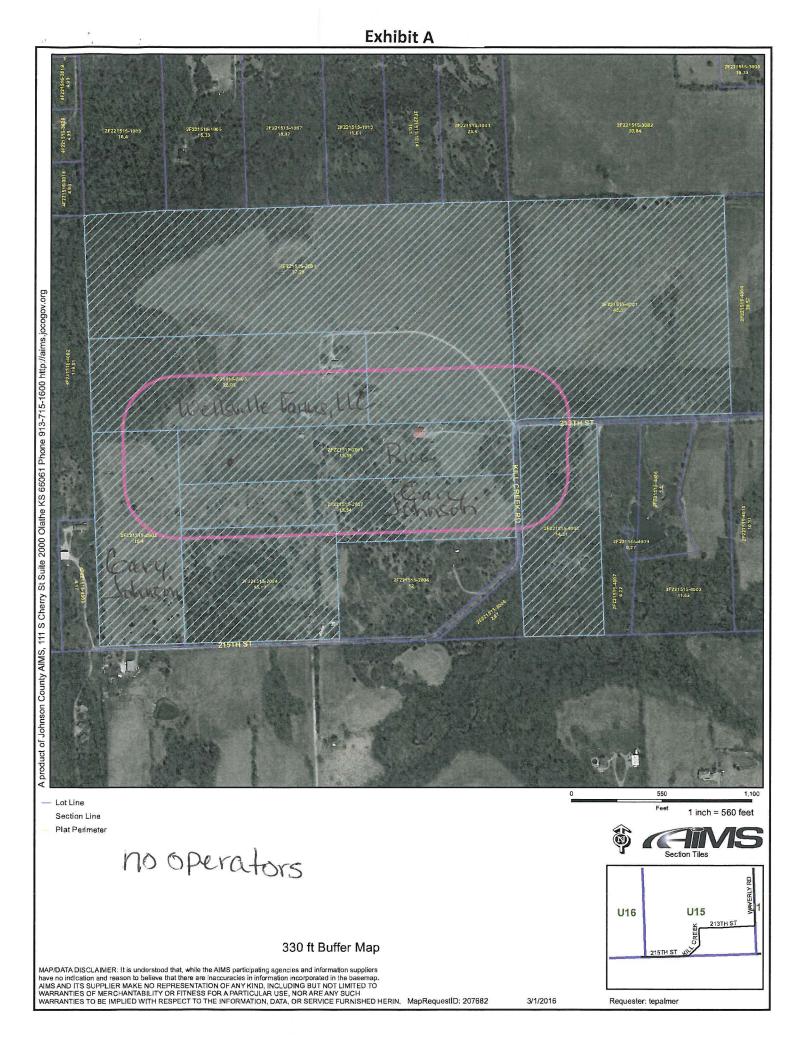

- Daniel Rice and Melody Rice are husband and wife and are the owners of the property located at 21320 Kill Creek, Spring Hill, Johnson County, Kansas. The property is located in Township 15S, Range 22E, Section 15.
- 2. Applicants propose to drill a private gas well on their property located at 21320 Kill Creek, Spring Hill, Johnson County, Kansas.
- 3. The proposed Notice of Intention to Drill is attached to this application. Attached as Exhibit A is map showing the property on which the well is sought to be drilled.
- 4. Daniel and Melody Rice request an exception to the well location provisions of K.A.R. 82-3-109 for their private gas well in that the Daniel and Melody Rice want the well drilled within 166.165 feet of the property line.
- 5. In addition, Daniel and Melody Rice seek, pursuant to K.A. R. 82-3-108 (d) an Order granting them an exception to the well location restrictions as their well location is less than 330 feet of the property line. (Exhibit B legal descriptions of all properties less than 330 feet of wellhead)
- 6. The Plat showing the property on which the well will be drilled and all adjacent properties is attached (Exhibit A).
- 7. Daniel and Melody Rice request that a property line exception be granted for their well.
- 8. Daniel and Melody Rice contend that granting the request to well location exceptions will prevent economic and physical waste and will not violate correlative rights.
- 9. Notice of this application for a well location exception has been published in the Olathe News and Wichita Eagle newspaper pursuant to K.A. R. 82-3-108 (f).
- 10. The name and addresses of the owners located less than 330 feet from the well are:

Gary N. Johnson & Francy L. Bedford 8921 Rene Street Lenexa, Kansas 66215

Wellsville Farms, LLC 4187 Louisiana Terrace Ottawa, Kansas 66067

2016.04.18 14:20:41 Kansas Corporation Commission /S/ Amy L. Green

- 11. Daniel and Melody Rice do not operate any leases that are less than 330 feet from the well. The well is anticipated to be drilled approximately 166.165 feet from the North property line and 166.165 feet from the South property line as identified on Exhibit A attached hereto.
- 12. Notice of the filing of this Application will be given as required by K.A. R. 82-3-135 (a) (b).
- 13. That production of gas from the well will not promote waste or violate correlative rights. Gas produced from said well will be utilized solely for residential purposes permitted by the laws of the State of Kansas and the regulations of this commission.

# ROMAC

Exhibit A

**Rochester Materials Company** 

4015 Highway 14 W • Rochester, MN 55901 P.O. Box 6386 • Rochester, MN 55903-6386 507•288•3391 • FAX 1•288•1209 • 1<u>•800•688•3391</u>

-798 FT.

166.165 FT

PARCELS WITHIN 330 FEET OF PARCEL 2f221515-2009 Produced March 01, 2016 at 10:11:00 AM

2F221515-2003 2F221515-2004 2F221515-2007 2F221515-2009 2F221515-4001 2F221515-2001 2F221515-2002 2F221515-4003

report clerk PARCELS WITHIN 330 FEET OF PARCEL 2f221515-2009 Produced March 01, 2016 at 10:11:00 AM Parcel 1 of 8: 2F221515-2003 (32330 W 213TH ST) (OWNER[S] NAME/ADDRESS) WELLSVILLE FARMS LLC 4187 LOUISIANA TER OTTAWA, KS 66067 Parcel 2 of 8: 2F221515-2004 (32330 W 215TH ST) (OWNER[S] NAME/ADDRESS) ELROD, DANIEL S. 32330 W 215TH ST SPRING HILL, KS 66021 Parcel 3 of 8: 2F221515-2007 (0 NS NT) (OWNER[S] NAME/ADDRESS) JOHNSON, GARY N. BEDFORD, FRANCY L. 8921 RENE ST LENEXA, KS 66215 Parcel 4 of 8: 2F221515-2009 (21320 KILL CREEK RD) (OWNER[S] NAME/ADDRESS) RICE, DANIEL R 21320 KILL CREEK RD SPRING HILL, KS 66021 Parcel 5 of 8: 2F221515-4001 (0 NS NT) (OWNER[S] NAME/ADDRESS) CRAMER, SHIRLEY A TRUST 3157 SW WESTOVER RD TOPEKA, KS 66604 (BILLING NAME/ADDRESS) ASHTON, KYLE 3157 SW WESTOVER RD TOPEKA, KS 66604 Parcel 6 of 8: 2F221515-2001 (0 NS NT) (OWNER[S] NAME/ADDRESS) WELLSVILLE FARMS LLC 4187 LOUISIANA TER

report\_clerk

OTTAWA, KS 66067 Parcel 7 of 8: 2F221515-2002 (0 NS NT) (OWNER[S] NAME/ADDRESS) JOHNSON, GARY N. JOHNSON, FRANCY L. 8921 RENE ST LENEXA, KS 66215 Parcel 8 of 8: 2F221515-4003 (21415 KILL CREEK RD) (OWNER[S] NAME/ADDRESS)

TERRELL, TROY J. 21415 KILL CREEK RD SPRING HILL, KS 66083

| For | KCC | Use: |  |
|-----|-----|------|--|
|     |     |      |  |

Effective Date: District #

| SGA? | Yes | No |
|------|-----|----|