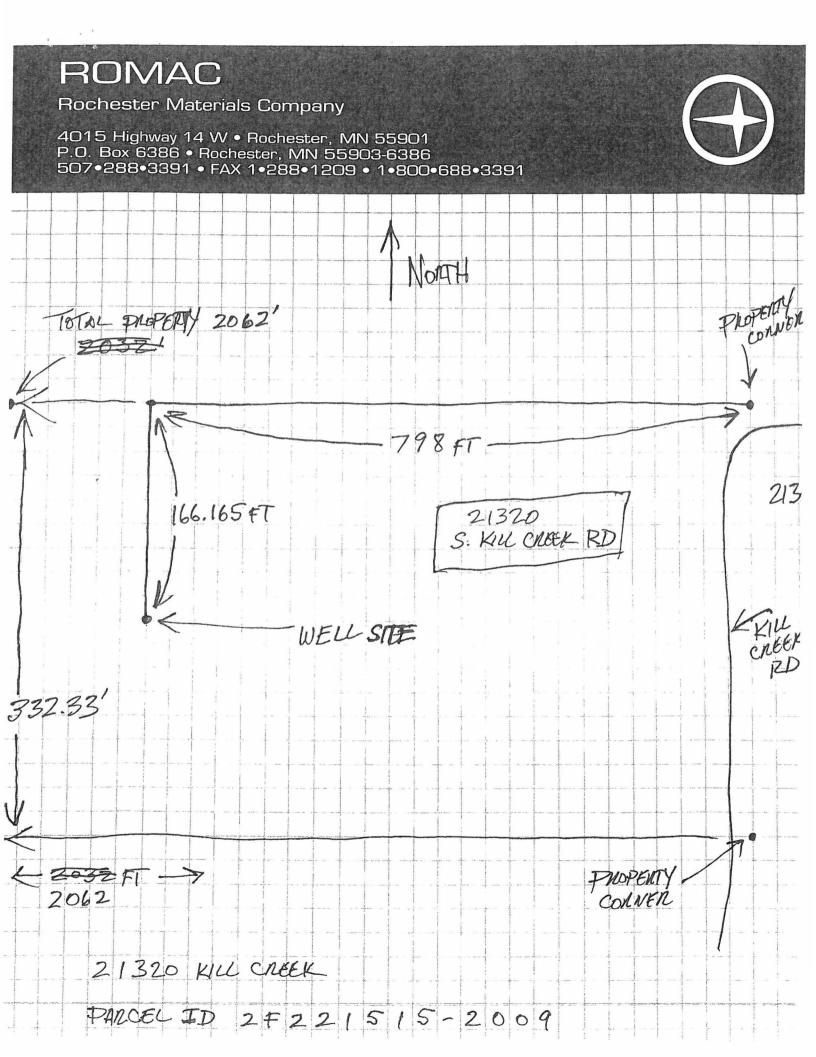

# ROMAC

Exhibit A

**Rochester Materials Company** 

4015 Highway 14 W • Rochester, MN 55901 P.O. Box 6386 • Rochester, MN 55903-6386 507•288•3391 • FAX 1•288•1209 • 1<u>•800•688•3391</u>

-798 FT.

166.165 FT

21320 S. KILL CREEK RD

PROPERTY CONNER

21320 KILL CREEK PARCEL ID 2F221515-2009

KILL CREEK RD

2134

PROPERTY

Exhibit **B** 

File No.: SKC0020812

All that part of the South 1/2 of the Southwest 1/4 of Section 15, Township 15, Range 22, Johnson County, Kansas, more particularly described as follows: Commencing at the Southwest corner said Section 15; thence South 89 Degrees 36 Minutes 55 Seconds East along the South line of said Section 15, a distance of 515.61 feet; thence North 0 Degrees 05 Minutes 25 Seconds West parallel to the West line of the Southwest 1/4 of said Section 15, a distance of 996.56 feet to the point of beginning; thence continuing North 0 Degrees 05 Minutes 25 Seconds West, a distance of 332.33 feet to a point on the North line of the South 1/2 of the Southwest 1/4 of said Section 15; thence South 89 Degrees 36 Minutes 16 Seconds East, along the North line of the South 1/2 of the Southwest 1/4 of said Section 15, a distance of 2061.80 feet to a point on the East line of the Southwest 1/4 of said Section 15; thence South 0 Degrees 08 Minutes 04 Seconds East along the East line of the Southwest 1/4 of said Section 15, a distance of 332.33 feet; thence North 89 Degrees 36 Minutes 16 Seconds West, parallel to the North line of the Southwest 1/4 of said Section 15; a distance of 2061.80 feet to a point on the East line of the Southwest 1/4 of said Section 15, a distance of 332.33 feet; thence North 89 Degrees 36 Minutes 16 Seconds West, parallel to the North line of the Southwest 1/4 of said Section 15, a distance of 332.33 feet; thence North 89 Degrees 36 Minutes 16 Seconds West, parallel to the North line of the South 1/2 of the Southwest 1/4 of said Section 15, a distance of 2062.06 feet, to the point of beginning, except any part in road right of way.