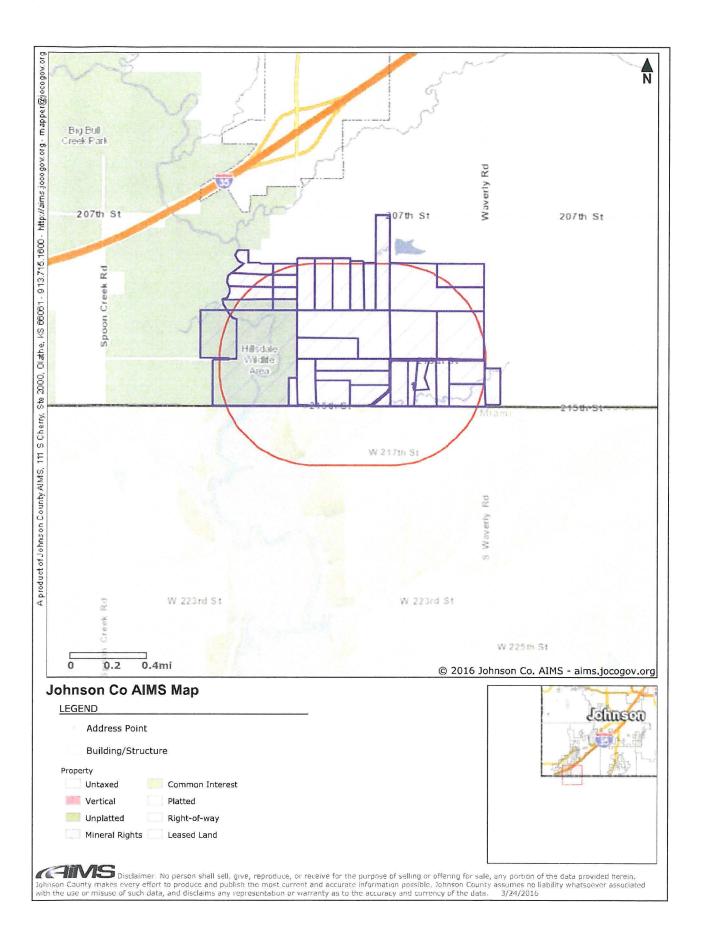

## APPLICATION

)

Daniel Rice and Melody Rice submit this application for a well location exception for a residential well located within the city of Spring Hill, Johnson County, Kansas. In support of this application, Daniel Rice and Melody Rice allege and state as follows:

- Daniel Rice and Melody Rice are husband and wife and are the owners of the property located at 21320 Kill Creek, Spring Hill, Johnson County, Kansas. The property is located in Township 15S, Range 22E, Section 15.
- 2. Applicants propose to drill a private gas well on their property located at 21320 Kill Creek, Spring Hill, Johnson County, Kansas.
- 3. The proposed Notice of Intention to Drill is attached to this application. Attached as Exhibit A is map showing the property on which the well is sought to be drilled.
- 4. Daniel and Melody Rice request an exception to the well location provisions of K.A.R. 82-3-109 for their private gas well in that the Daniel and Melody Rice want the well drilled within 166.165 feet of the property line.
- 5. In addition, Daniel and Melody Rice seek, pursuant to K.A. R. 82-3-108 (d) an Order granting them an exception to the well location restrictions as their well location is less than 330 feet of the property line. (Exhibit B legal descriptions of all properties less than 330 feet of wellhead)
- 6. The Plat showing the property on which the well will be drilled and all adjacent properties is attached (Exhibit A).
- 7. Daniel and Melody Rice request that a property line exception be granted for their well.
- 8. Daniel and Melody Rice contend that granting the request to well location exceptions will prevent economic and physical waste and will not violate correlative rights.
- 9. Notice of this application for a well location exception has been published in the Olathe News and Wichita Eagle newspaper pursuant to K.A. R. 82-3-108 (f).
- 10. The name and addresses of the owners located less than 330 feet from the well are:

- 11. Daniel and Melody Rice do not operate any leases that are less than 330 feet from the well. The well is anticipated to be drilled approximately 166.165 feet from the North property line and 166.165 feet from the South property line as identified on Exhibit A attached hereto.
- 12. Notice of the filing of this Application will be given as required by K.A. R. 82-3-135 (a) (b).
- 13. That production of gas from the well will not promote waste or violate correlative rights. Gas produced from said well will be utilized solely for residential purposes permitted by the laws of the State of Kansas and the regulations of this commission.