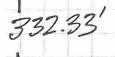

All that part of the South 1/2 of the Southwest 1/4 of Section 15, Township 15, Range 22, Johnson County, Kansas, more particularly described as follows: Commencing at the Southwest corner said Section 15; thence South 89 Degrees 36 Minutes 55 Seconds East along the South line of said Section 15, a distance of 515.61 feet; thence North 0 Degrees 05 Minutes 25 Seconds West parallel to the West line of the Southwest 1/4 of said Section 15, a distance of 996.56 feet to the point of beginning; thence continuing North 0 Degrees 05 Minutes 25 Seconds West, a distance of 332.33 feet to a point on the North line of the South 1/2 of the Southwest 1/4 of said Section 15; thence South 89 Degrees 36 Minutes 16 Seconds East, along the North line of the South 1/2 of the Southwest 1/4 of said Section 15, a distance of 2061.80 feet to a point on the East line of the Southwest 1/4 of said Section 15; thence South 0 Degrees 08 Minutes 04 Seconds East along the East line of the Southwest 1/4 of said Section 15, a distance of 332.33 feet; thence North 89 Degrees 36 Minutes 16 Seconds West, parallel to the North line of the Southwest 1/4 of said Section 15; a distance of 2061.80 feet to a point on the East line of the Southwest 1/4 of said Section 15, a distance of 332.33 feet; thence North 89 Degrees 36 Minutes 16 Seconds West, parallel to the North line of the Southwest 1/4 of said Section 15, a distance of 332.33 feet; thence North 89 Degrees 36 Minutes 16 Seconds West, parallel to the North line of the South 1/2 of the Southwest 1/4 of said Section 15, a distance of 2062.06 feet, to the point of beginning, except any part in road right of way.