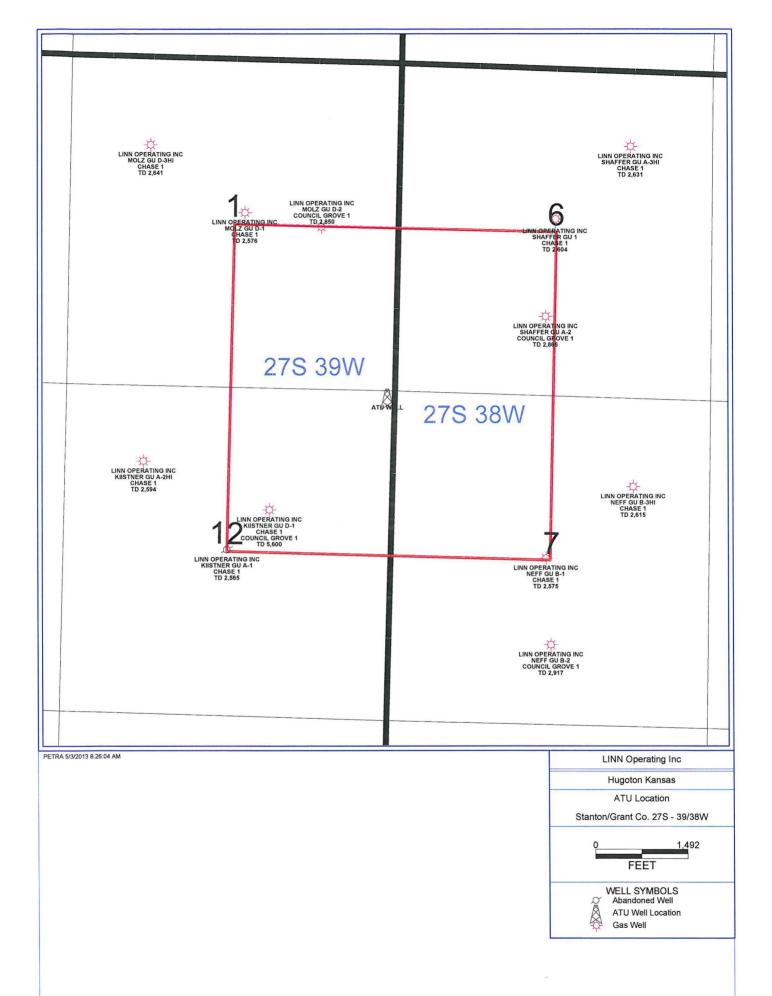

#### MAP OR PLAT OF UNIT AREA

#### Showing:

- 1. Outline of Alternate Tract Unit Area delineated by heavy or hatched line.
- 2. Tract boundary lines as defined by section boundary lines and Outline of Unit Area.
- 3. Sections, townships ranges, surveys blocks, lots, etc. as applicable, with applicable legend.
- 4. Wells completed in the Unitized Formations and general location of proposed Alternate Tract Unit Well.