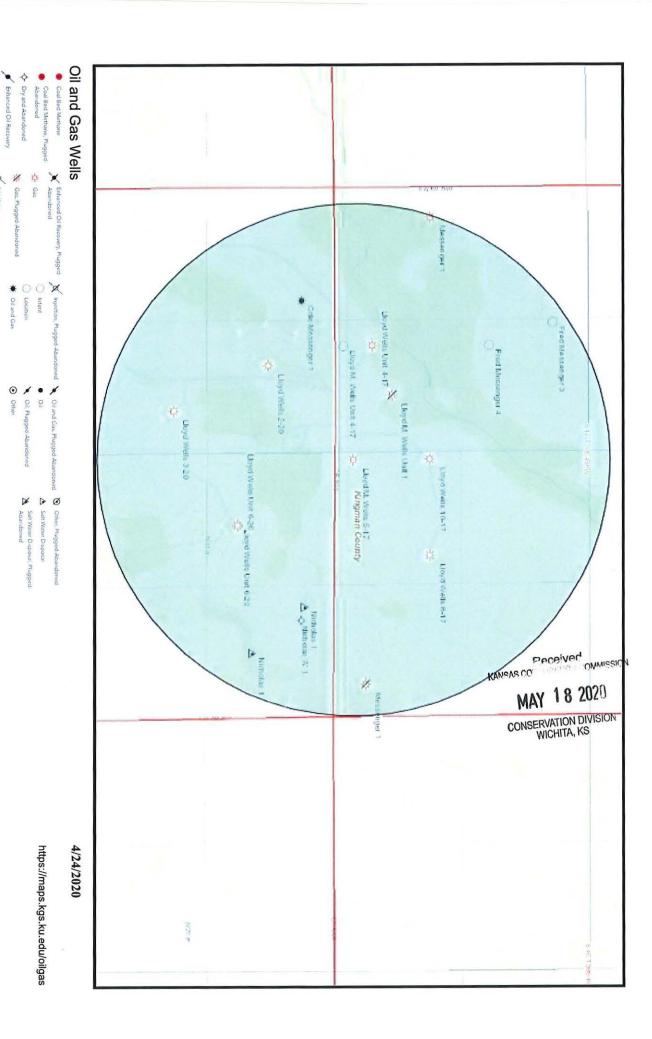

| Plat and Certificate of Inject                                           |                                        | urrounding Acreages           | t.                         |                                         |                                  |
|--------------------------------------------------------------------------|----------------------------------------|-------------------------------|----------------------------|-----------------------------------------|----------------------------------|
| Operator: Atlas Operating I                                              | LC                                     | Location of Well:             | T30S R8W, Sec. 173         | S2 S2 S2                                |                                  |
| Lease: LLOYD M. WELLS  Well Number: 5-17                                 |                                        | 200                           | 200 feet from N / V S Line |                                         |                                  |
|                                                                          |                                        | 2640                          | 2010                       |                                         | from E / W Line of Section       |
| County: Kingman                                                          |                                        | Sec. <u>17</u>                | 30                         |                                         |                                  |
| ooung.                                                                   |                                        |                               |                            | ×                                       |                                  |
| Plat Show the following information: a ies, lease operators, unleased mi |                                        |                               |                            | within a one-half mile                  | radius, all lease boundar-       |
|                                                                          | >                                      |                               | ,                          | *************************************** |                                  |
|                                                                          |                                        |                               |                            |                                         |                                  |
| 37/                                                                      |                                        |                               |                            |                                         |                                  |
|                                                                          |                                        |                               |                            |                                         |                                  |
|                                                                          |                                        |                               |                            |                                         |                                  |
|                                                                          |                                        |                               | · ;                        |                                         |                                  |
|                                                                          |                                        | l                             |                            |                                         |                                  |
|                                                                          | •   • •                                | Attached with                 | application                | -                                       | D.                               |
|                                                                          |                                        | 1 1                           |                            | KANGAS                                  | CO PECEÍVED COMMISSION           |
|                                                                          |                                        | i                             |                            | M                                       | AY 18 2020                       |
|                                                                          |                                        |                               |                            | CONS                                    | ERVATION DIVISION<br>WICHITA, KS |
|                                                                          |                                        |                               |                            |                                         | orma, KS                         |
|                                                                          |                                        |                               | ·                          |                                         |                                  |
|                                                                          |                                        |                               |                            |                                         |                                  |
|                                                                          |                                        |                               |                            |                                         |                                  |
|                                                                          | applicant well                         | producing well                | plugged injection well     | Á                                       |                                  |
|                                                                          | D & A well                             | other injection well          | temporary abandoned        | well •                                  |                                  |
|                                                                          | plugged producer                       | water supply well             |                            |                                         |                                  |
|                                                                          |                                        |                               |                            |                                         |                                  |
| The undersigned hereby certifies                                         |                                        |                               | rating LLC                 | , and the                               | at all of the information        |
| shown herein is true, complete ar                                        | nd correct to the best of his / he     |                               |                            | Dalla                                   |                                  |
|                                                                          |                                        |                               | Aditya Tiwari (            | House                                   |                                  |
|                                                                          | Thompson Supscribe                     | ed and sworn before me this . | 7th day of May             |                                         |                                  |
| 9 01/15/20                                                               | mission Expires                        |                               | Sharm                      | Thomps                                  | ~                                |
| Entition                                                                 | ······································ | Notary Public                 | · ·                        | 1                                       | 3                                |
| ÷ v                                                                      |                                        | My Commission                 | Expires:                   | 5/24                                    |                                  |