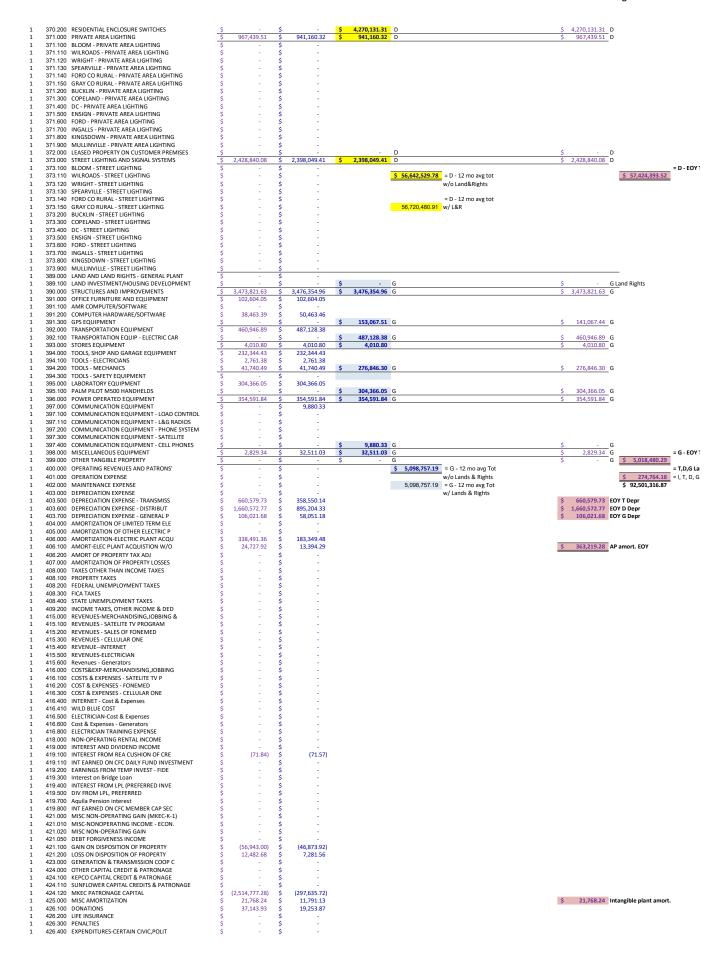

# The Victory Electric Cooperative Association, Inc. Mid-Kansas Division 34.5kV Formula Based Rate Revenue Requirement and Rate Calculation