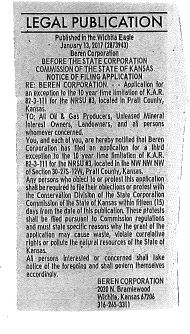

## County of Sedgwick)

Dale Seiwert, of lawful age, being first duly sworn, deposeth and saith: That he is Record Clerk of The Wichita Eagle, a daily newspaper published in the City of Wichita, County of Sedgwick, State of Kansas, and having a general paid circulation on a daily basis in said County, which said newspaper has been continuously and uninterruptedly published in said County for more than one year prior to the first publication of the notice hereinafter mentioned, and which said newspaper has been entered as second class mail matter at the United States Post Office in Wichita, Kansas, and which said newspaper is not a trade, religious or fraternal publication and that a notice of a true copy is hereto attached was published in the regular and entire Morning issue of said The Wichita Eagle from 1/13/2017 to 01/13/2017.