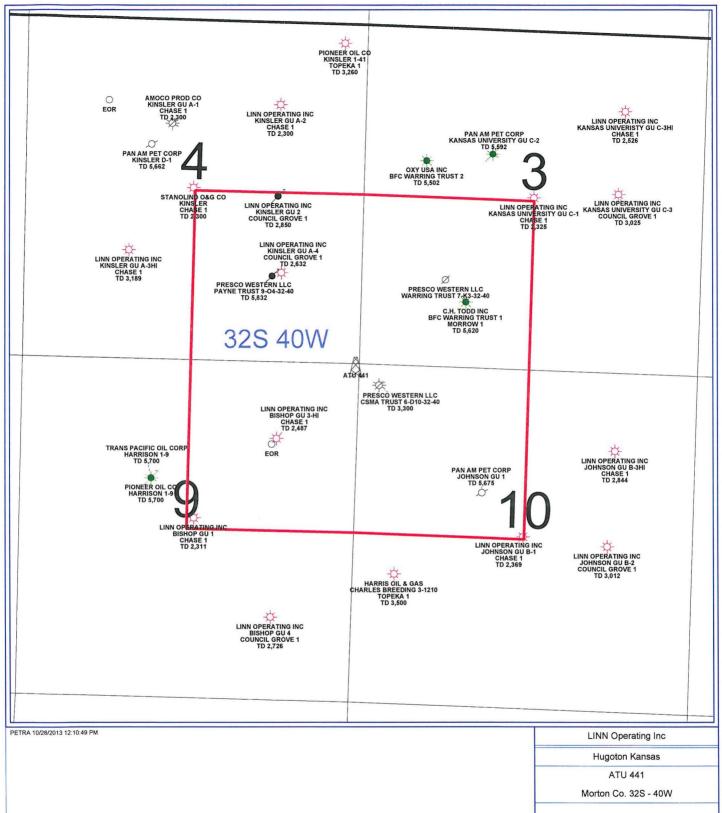

### ALTERNATE TRACT UNIT DESCRIBED AS: SECTION 4-32S-40W (SE/4), SECTION 3-32S-40W (SW/4), SECTION 10-32S-40W (NW/4), SECTION 9-32S-40W (NE/4) MORTON COUNTY, KANSAS

#### MAP OR PLAT OF UNIT AREA

#### Showing:

- 1. Outline of Alternate Tract Unit Area delineated by heavy or hatched line.
- 2. Tract boundary lines as defined by section boundary lines and Outline of Unit Area.
- 3. Sections, townships ranges, surveys blocks, lots, etc. as applicable, with applicable legend.
- 4. Wells completed in the Unitized Formations and general location of proposed Alternate Tract Unit Well.