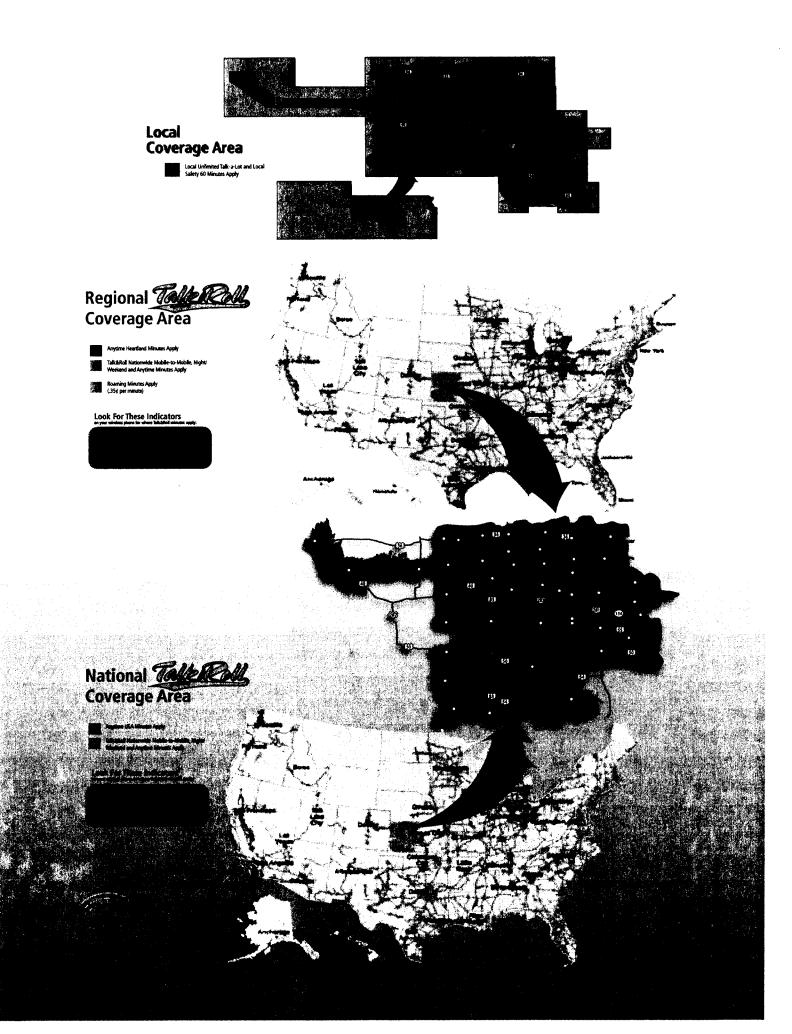

### COVERAGE maps

#### Choose a coverage map:

Move mouse over small map for close-up view. Single-click the Viewfinder to lock/unlock it.

► National

Wide Area

Mobile-to-Mobile

Prepaid Wireless

Smartphones

Picture Messaging

easyedgesM

Download Service

National Voice Coverage

To print, right-click and select 'Print' from the menu.

|  | Nati | onal | Calli | ng | Ar | 69 |
|--|------|------|-------|----|----|----|
|--|------|------|-------|----|----|----|

No Coverage

Having trouble seeing the Map?

<sup>\*</sup>The map shows an approximation of service coverage. Actual coverage may vary. Service may be interrupted or limited due to weather, terrain, customer equipment, or networklimitations. Coverage indoors may also vary. U.S. Cellular does not guarantee coverage. User may incur roaming charges at borders of calling areas.