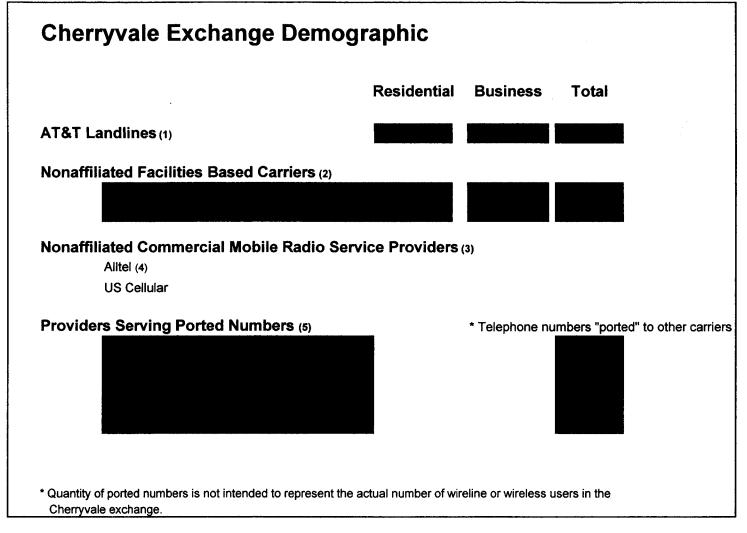

### **Coffeyville Exchange Demographic**

AT&T Landlines (1)

Nonaffiliated Facilities Based Carriers (2)

Nonaffiliated Commercial Mobile Radio Service Providers (3)

Alltel

**US Cellular** 

**Providers Serving Ported Numbers (4)** 

\* Telephone numbers "ported" to other carriers

- \* Quantity of ported numbers is not intended to represent the actual number of wireline or wireless users in the Coffeyville exchange.
- (1) From AT&T's access line database as of September 30, 2008
- (2) From E911 data as of September 30, 2008
- (3) See SWBT Attachment 8 Documented Service Offerings by Nonaffiliated Commercial Mobile Radio Service Providers
- (4) On November 10, 2008, AT&T conducted a query of its LNP database for the 620 NPA. The query captured actively ported telephone numbers that occurred between two carriers (i.e. AT&T Kansas to a CLEC or wireless carrier). NeuStar operates Number Portability Administrative Centers (NPAC) to support Local Number Portability (LNP). NPAC maintain a record of all ported numbers in a database which is continually updated as numbers are ported. AT&T maintains a copy of the NPAC LNP database as the information contained in the database is needed for AT&T to properly record, bill and route (translate) calls. The LNP database only contains ported numbers that are active.