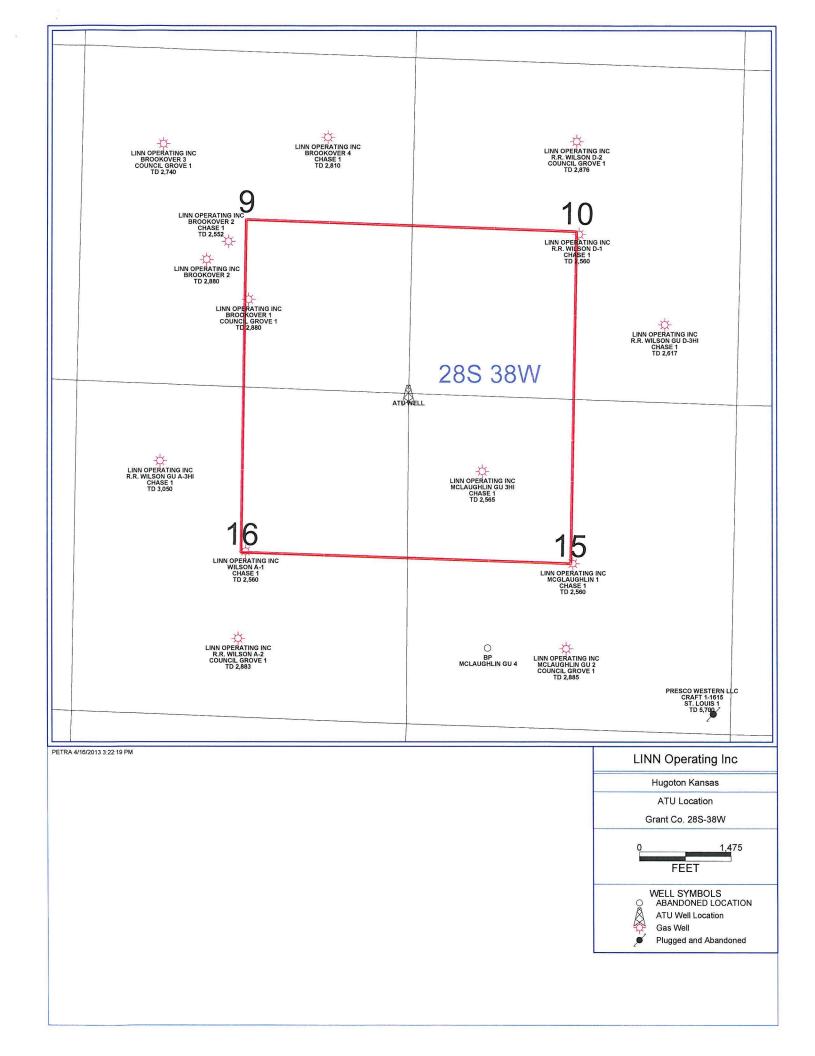

#### MAP OR PLAT OF UNIT AREA

#### Showing:

- 1. Outline of Alternate Tract Unit Area delineated by heavy or hatched line.
- 2. Tract boundary lines as defined by section boundary lines and Outline of Unit Area.
- 3. Sections, townships ranges, surveys blocks, lots, etc. as applicable, with applicable legend.
- 4. Wells completed in the Unitized Formations and general location of proposed Alternate Tract Unit Well.