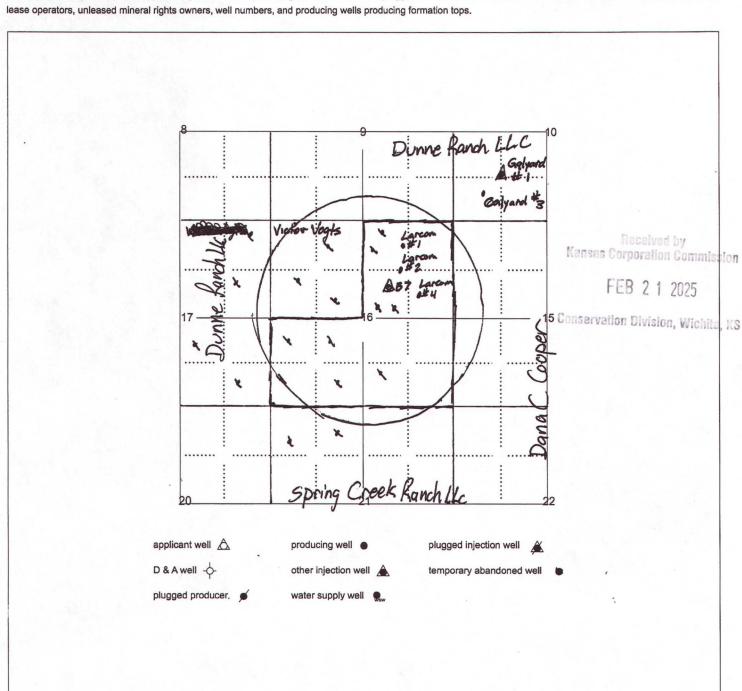

## Offset Operators, Unleased Mineral Owners and Landowners acreage

(Attach additional sheets if necessary)
Name:
Dana C Cooper

Dunne Ranch
Victor Vogts

Michael Larcom

Legal Description of Leasehold:
S15-T26S-R8E

NW/4 S16-T26S-R8E

NW/4 S16-T26S-R8E

S/2 S16 & NE/4 S16-T26S-R8E

## Plat and Certificate of Injection Well Location and Surrounding Acreages

| Operator: C&G Drilling Inc | Location of Well: | S16-T26S-R8E                    |
|----------------------------|-------------------|---------------------------------|
| Larcom Lease:              | 1960              | feet from S / N Line of Section |
| Well Number: B7            | 2025              | feet from E / W Line of Section |
| County: Butler             | Sec. 16 Twp.      | 26 S. R. East West              |

### Plat

Show the following information: applicant injection well, all producing wells, inactive wells, plugged wells, and other wells within a one-half mile radius, all lease boundaries, lease operators, unleased mineral rights owners, well numbers, and producing wells producing formation tops.