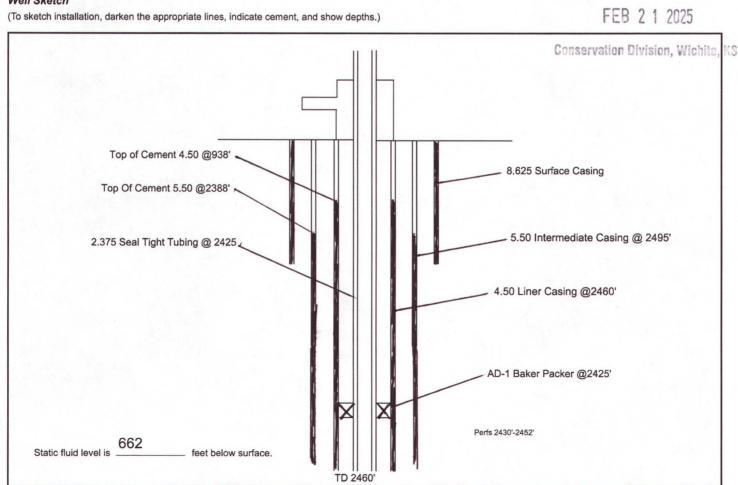

### Well Completion

|                  | Conductor | Surface | Intermediate | Production | Tubing |
|------------------|-----------|---------|--------------|------------|--------|
| Size             | 0         | 8.625   | 5.50         | 4.50       | 2.375  |
| Setting Depth    |           |         | 2495         | 2460       | 2425   |
| Amount of Cement |           |         |              | 50sks      |        |
| Top of Cement    |           |         | 2388         | 938        |        |
| Bottom of Cement |           |         | 2495         | 2460       |        |

|                             |                   | *         |     |  |
|-----------------------------|-------------------|-----------|-----|--|
| Perforations / D.V. Tool at | feet, cemented to | feet with | SX. |  |
| Tubing: Type                |                   | Grade     |     |  |
| Packer: Type                |                   | Depth     |     |  |

Annulus Corrosion Inhibitor: Type \_\_\_\_\_\_ Concentration \_\_\_\_\_

List Logs Enclosed:

Received by Kansas Corporation Commission

## Well Sketch

If Alternate II cementing, complete the following:

## M. Dickinson B"7" Proposed Injection Well

In the matter of the well B"7" proposed injection well not having any records we have discussed a couple ways to make this well meet approval with Jeff Clock and Neal Rupe. This well had a 4.50 liner ran to depth of 2465' in 2013 and a bond log was ran and cement was at 938' so we came up with a plan to weld a ring in between 4.50 and 5.50 then weld nipple on 5.50 circulate fluid down the outside of 4.50 then out the hole at the 938' and back to surface. Once flow is established circulate die to make sure we are at the 938'. Once we have determined that we are at the correct depth circulate cement to surface. If fluid cannot be established we could run 1inch pipe down between the 5.50 and the 8.625 to a depth of 250' and circulate cement it to surface.