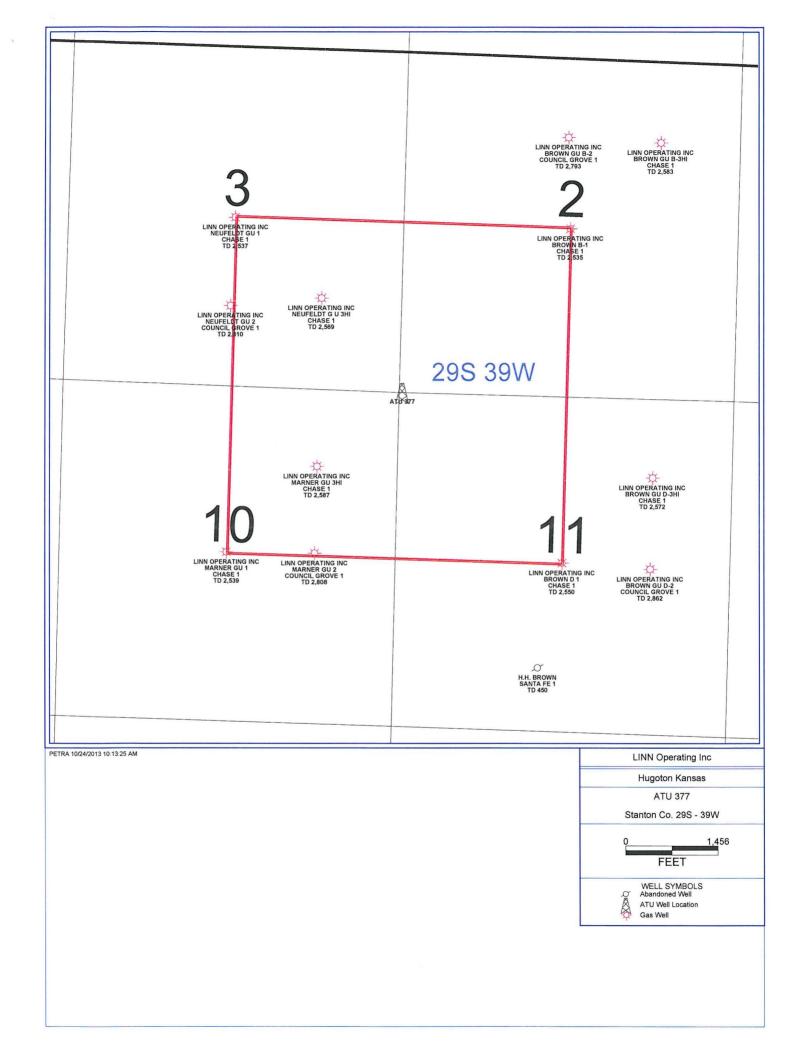

### MAP OR PLAT OF UNIT AREA

### Showing:

- 1. Outline of Alternate Tract Unit Area delineated by heavy or hatched line.
- 2. Tract boundary lines as defined by section boundary lines and Outline of Unit Area.
- 3. Sections, townships ranges, surveys blocks, lots, etc. as applicable, with applicable legend.
- 4. Wells completed in the Unitized Formations and general location of proposed Alternate Tract Unit Well.