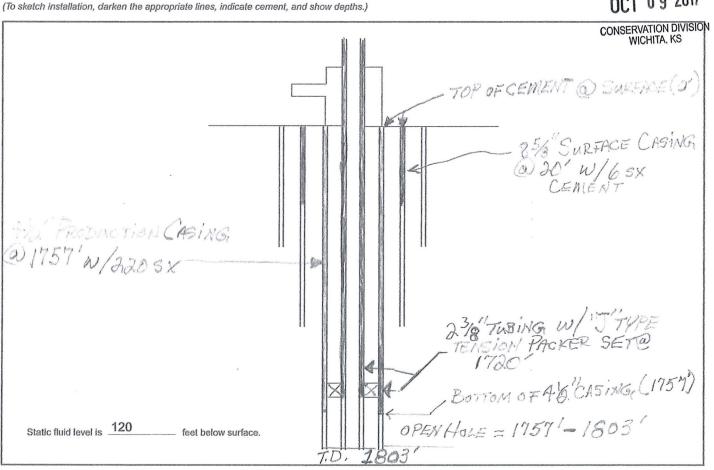

If Alternate II cementing, complete the following:                |                    |
|-------------------------------------------------------------------|--------------------|
| Perforations / D.V. Tool at N/A feet, cernented to                | feet withsx.       |
| Tubing: Type Steel                                                | Grade J-55         |
| Packer: Type J Type Retrievable Tension                           | Depth              |
| Annulus Corrosion Inhibitor: Type StarChem OLD 70DQ Treated Water | Concentration 2.5% |
| List Logs Enclosed: Cased Hole Gamma/Neutron/CCL                  |                    |
|                                                                   |                    |

#### Well Sketch

Received KANSAS CORPORATION COMMISSION

OCT 0 9 201/



| Offset Operators, Unleased Mineral Owners and Landowners acreage (Attach additional sheets if necessary)  Name:          | Legal Description of Leasehold:                        |
|--------------------------------------------------------------------------------------------------------------------------|--------------------------------------------------------|
| George G. Post (landowner)                                                                                               | E/2 SW/4 & 1155' of W/2 SW/4 less R/W; Sec 30-23-24E   |
| Greg Post Farms, Inc. (landowner)                                                                                        | E/2 NW/4 & NW/4 NW/4 less R/W; Sec.31-23-24E           |
| Gerald F. & Mary M. Kerr Trust