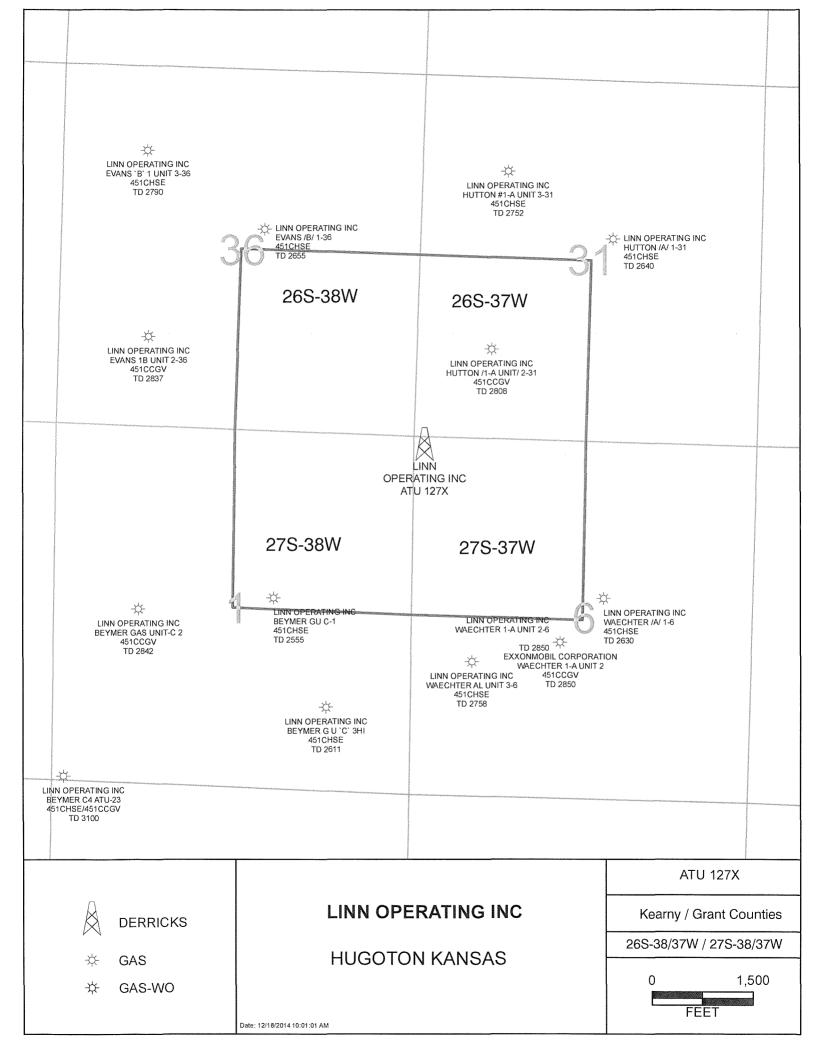

# "EXHIBIT A" TO UNIT AGREEMENT ALTERNATE TRACT UNIT DESCRIBED AS: SECTION 36-26S-38W (SE/4), SECTION 31-26S-37W (SW/4) KEARNY COUNTY, KANSAS SECTION 06-27S-37W (NW/4), SECTION 01-27S-38W (NE/4) GRANT COUNTY, KANSAS

# MAP OR PLAT OF UNIT AREA

#### Showing:

- 1. Outline of Alternate Tract Unit Area delineated by heavy or hatched line.
- 2. Tract boundary lines as defined by section boundary lines and Outline of Unit Area.
- 3. Sections, townships ranges, surveys blocks, lots, etc. as applicable, with applicable legend.
- 4. Wells completed in the Unitized Formations and general location of proposed Alternate Tract Unit Well.