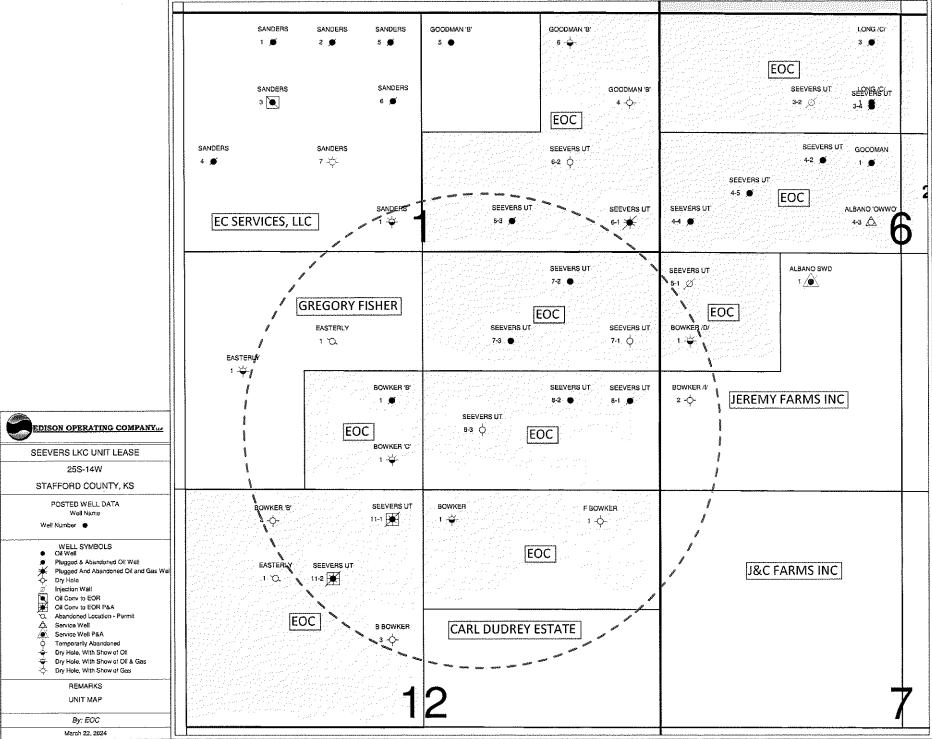

See Exhibit A

- 10. Applicant has included a plat map showing the locations of all producing, injection, temporarily abandoned, abandoned, and plugged wells located on the same leased premises as the subject well. See enclosed.
- 11. Based on the foregoing, Applicant requests the Commission grant an additional exception to the 10-year limitation, specifically to allow the subject well to remain eligible for temporary abandonment status for three (3) years following the expiration of the 10-year limitation.

## **CERTIFICATE OF SERVICE**

I hereby certify on this <u>25</u> day of <u>March</u>, 2024, true and correct copies of the above and foregoing Application and the Notice of Application were served by depositing copies of the same in the United States Mail, postage prepaid, and properly addressed to the landowner/s set forth in paragraph 12 of said Application and each party set forth in Exhibit "B" attached to said Application filed by Applicant, and the original and seven (7) copies were hand delivered to the Kansas Corporation Commission.