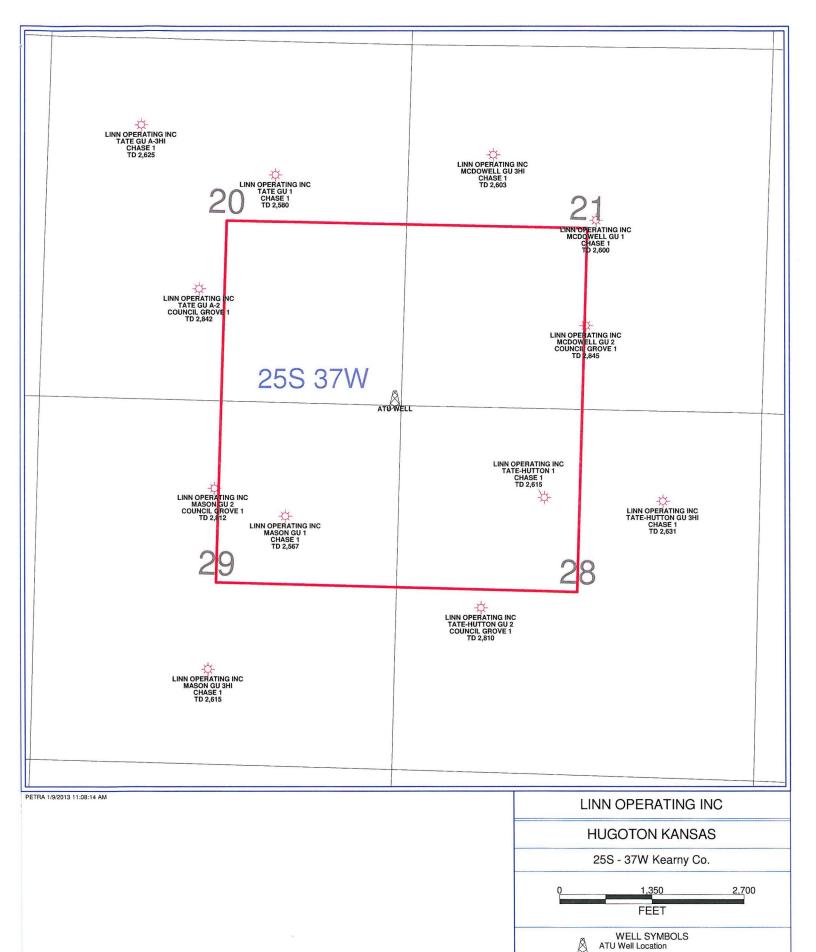

#### MAP OR PLAT OF UNIT AREA

#### Showing:

- 1. Outline of Alternate Tract Unit Area delineated by heavy or hatched line.
- 2. Tract boundary lines as defined by section boundary lines and Outline of Unit Area.
- 3. Sections, townships ranges, surveys blocks, lots, etc. as applicable, with applicable legend.
- 4. Wells completed in the Unitized Formations and general location of proposed Alternate Tract Unit Well.

Gas Well