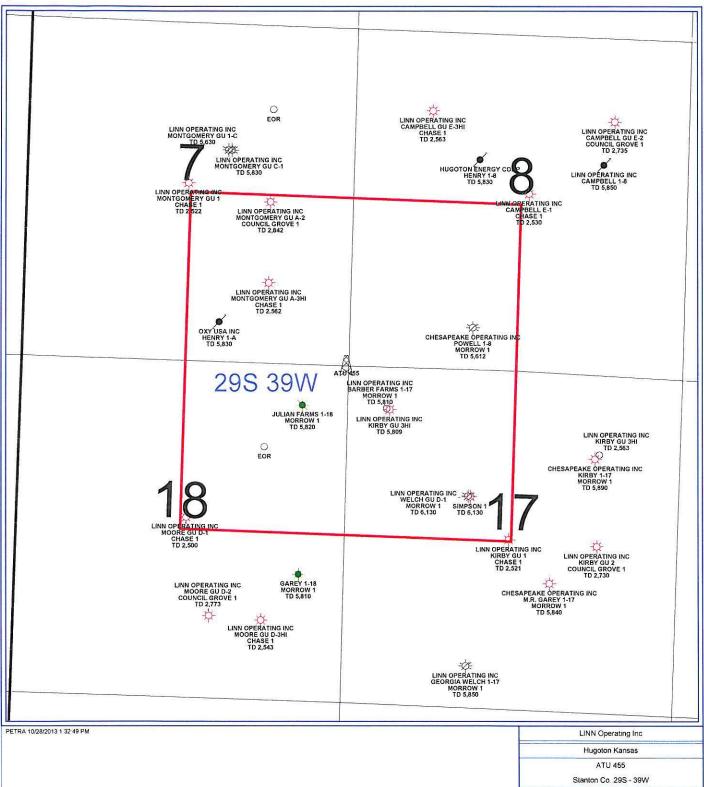

### MAP OR PLAT OF UNIT AREA

#### Showing:

- 1. Outline of Alternate Tract Unit Area delineated by heavy or hatched line.
- 2. Tract boundary lines as defined by section boundary lines and Outline of Unit Area.
- 3. Sections, townships ranges, surveys blocks, lots, etc. as applicable, with applicable legend.
- 4. Wells completed in the Unitized Formations and general location of proposed Alternate Tract Unit Well.