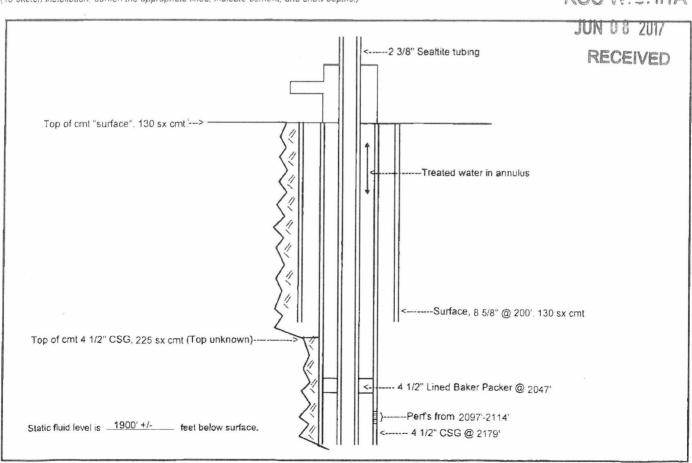

#### Well Completion

| Т | ٠, | n | _ |  |
|---|----|---|---|--|

| - |         |     |       |
|---|---------|-----|-------|
| 1 | Tubing  | 0   | D1    |
| 4 | 100 110 | Ox. | Packe |

| Packer | es |
|--------|----|

| Tubingles  |
|------------|
| Tubiligles |

|                  | Conductor | Surface | Intermediate | Production | Tubing |
|------------------|-----------|---------|--------------|------------|--------|
| Size             |           | 8-5/8"  |              | 4-1/2"     | 2-3/8" |
| Setting Depth    |           | 200'    |              | 2179'      | 2047'  |
| Amount of Cement |           | 130 sk  |              | 225 sk     |        |
| Top of Cement    |           | surface |              | unknown    |        |
| Bottom of Cement |           | 200'    |              | 2179'      |        |

If Alternate II cementing, complete the following:

| Perforations / D.V Tool at     | feet, cemented to               | feet with sx  |   |
|--------------------------------|---------------------------------|---------------|---|
| Tubing: Type 2-3/8" SEAL       | TITE (PVC LINED TUBING)         | Grade         |   |
| Packer: Type SEALTITE L        | INED 4-1/2' BAKER PACKER        | Depth         | - |
| Annulus Corrosion Inhibitor Ty | pe Champion Technologies R-2210 | Concentration |   |
| List Long Englosed Radioact    | ivity Log                       |               |   |

#### Well Sketch

(To sketch installation, darken the appropriate lines, indicate cement, and show depths.)

KCC WICHITA

| Offset Operators, Unleased Mineral Owners and Landowners acreage                     |                                        |
|--------------------------------------------------------------------------------------|----------------------------------------|
| (Attach additional sheets if necessary)  Name:                                       | Legal Description of Leasehold:        |
|                                                                                      |                                        |
| Please see attachment.                                                               |                                        |
|                                                                                      |                                        |
|                                                                                      |                                        |
|                                                                                      |                                        |
|                                                                                      |                                        |
|                                                                                      |                                        |
|                                                                                      |                                        |
|                                                                                      |                                        |
|                                                                                      | KCC WICHITA                            |
| I hereby certify that the statements made herein are true and correct to the best of | my knowledge and belief.) JUN 0 8 2017 |
|                                                                                      | RECEIVED                               |
|                                                                                      | ant or Duly Authorized Agent           |
| Subscribed and sworn before  ROBBIE L. DALE  NOTARY PURLIC                           | orne this Land day of June 2017        |
| STATE OF KANNAS Notary                                                               | Public mmission Expires: May 15, 2019  |
|                                                                                      |                                        |