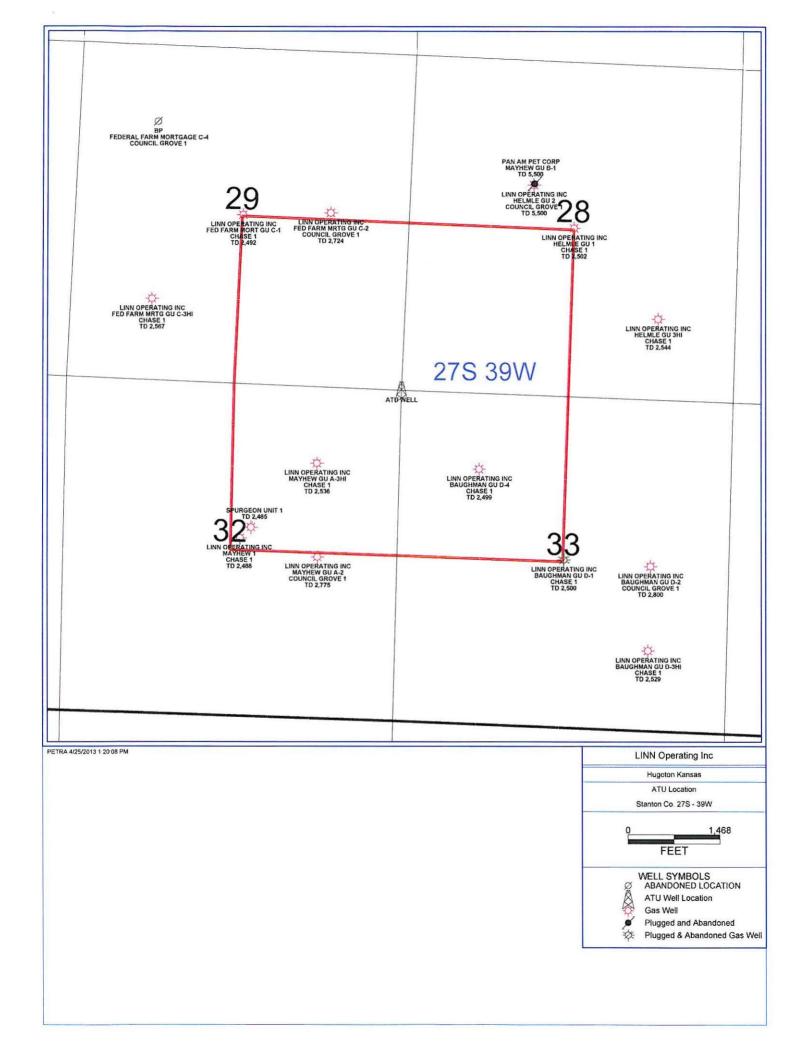

#### MAP OR PLAT OF UNIT AREA

#### Showing:

- 1. Outline of Alternate Tract Unit Area delineated by heavy or hatched line.
- 2. Tract boundary lines as defined by section boundary lines and Outline of Unit Area.
- 3. Sections, townships ranges, surveys blocks, lots, etc. as applicable, with applicable legend.
- 4. Wells completed in the Unitized Formations and general location of proposed Alternate Tract Unit Well.