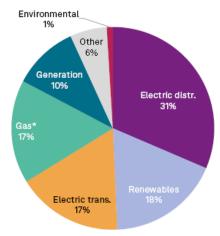

The Capital Plan framework was structured as follows:

- The Capital Plan will be based on Evergy's five-year budgeting process and practices;
- Capital expenditure projections will include generation, transmission, distribution, and general plant investments; and
- There will be more detail in year one with less detail in years two through five, consistent

## Updated Capital Plan Compared to February 2022 Capital Plan Filing

Evergy's projected capital expenditures for years 2023 to 2027 total \$6.078 billion for Evergy Kansas Central, an increase of \$823 million (15.66%) over the \$5.255 billion projected for the years 2022-2026 as reported in the prior Capital Plan filing made by Evergy in February 2022. For Evergy Kansas Metro, Evergy projects \$1.528 billion in capital expenditures from 2023-2027, an increase of \$1 million over the \$1.527 billion projected for the years 2022-2026 as reported in the prior Capital Plan filing. On page three of each utility's Capital Plan filing, Evergy provides an explanation for the increased capital expenditures in each category. Evergy points to a company-owned renewables investment being included in 2027, whereas none existed in 2022. It also points to increased investments at existing generation facilities in order to maintain reliability and accredited capacity, and to maintain coal-fired operations at the Lawrence Energy Center. Evergy also points to investment required to serve additional economic development, including the Panasonic load addition, as well as increased pole inspections and distribution investment. Evergy also references its investments in new customer investments including the Uplight project.