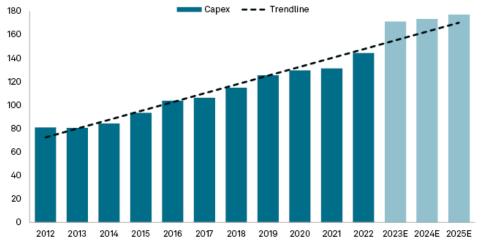

In this Report, Staff finds that Evergy complied with the requirements of the Capital Plan framework. Additionally, Staff finds that Evergy's five-year Capital Plan, covering years 2023-2027, contains \$824 million more (12.14%) capital expenditures for the combined Evergy Kansas Central and Evergy Kansas Metro, than was contained in the 2022 five-year Capital Plan, which covered years 2022-2026. The 2022 five-year Capital Plan, was an increase of \$1.048 billion over the 2021 five-year Capital Plan (2021-2025). The 2021 five-year Capital Plan was an increase of \$1.095 billion over the 2020 five-year Capital Plan (2020-2024). To recap, the combined Evergy Kansas Central and Evergy Kansas Metro five-year Capital Plan has grown from \$4.639 billion in 2020 to \$7.606 billion in 2023, an increase of 63.95% in just four years.

In evaluating Evergy's Capital Plan, we have compared Evergy's capital expenditure projections to publicly-available capital expenditure projections of other electric only utilities, as well as Evergy's regional peers. For the years 2023-2025, Evergy's projected increase in Net Plant as a percentage of existing Net Plant (18.01%), remains below the median of electric only utilities in the U.S. (21.3%) and below the average of its regional peers (23.26%).<sup>5</sup> Evergy's ratio of capital expenditures to depreciation and amortization (2.47) is nearly identical to its regional peer average (2.46), and the median of electric-only utilities nationally (2.48). Evergy's 2023-2025 total company capital expenditure projections grew 12.67% over its 2022-2024 projections, whereas the capital expenditure projections of Evergy's regional peers grew by an average of 15.60%.

While Staff is concerned with the continued growth in Evergy's five-year Capital Plan, especially considering the cumulative growth in this Capital Plan since 2020, Evergy's Capital Plan remains below the average electric-only utility Capital Plan in terms of percentage increase in Net Plant and relative to existing levels of Depreciation and Amortization. Evergy's increase in Net Plant relative to existing Net Plant ranks 14<sup>th</sup> out of 17 electric-only utilities nationally, and 5<sup>th</sup> out of 6 regional peer electric-only utilities.

While Evergy's propensity over the last four years has been to increase its capital expenditure budgets higher and higher with each iteration, other national and regional electric-only utilities are increasing their Capital Plans robustly as well.<sup>6</sup> Accordingly, while Evergy's level of Capital Investment will likely result in moderate rate increases for Evergy customers, as long as Evergy's capital expenditures remain below the average national and regional peer utility, it should allow Evergy to continue to make progress towards achieving regionally competitive rates and reliable